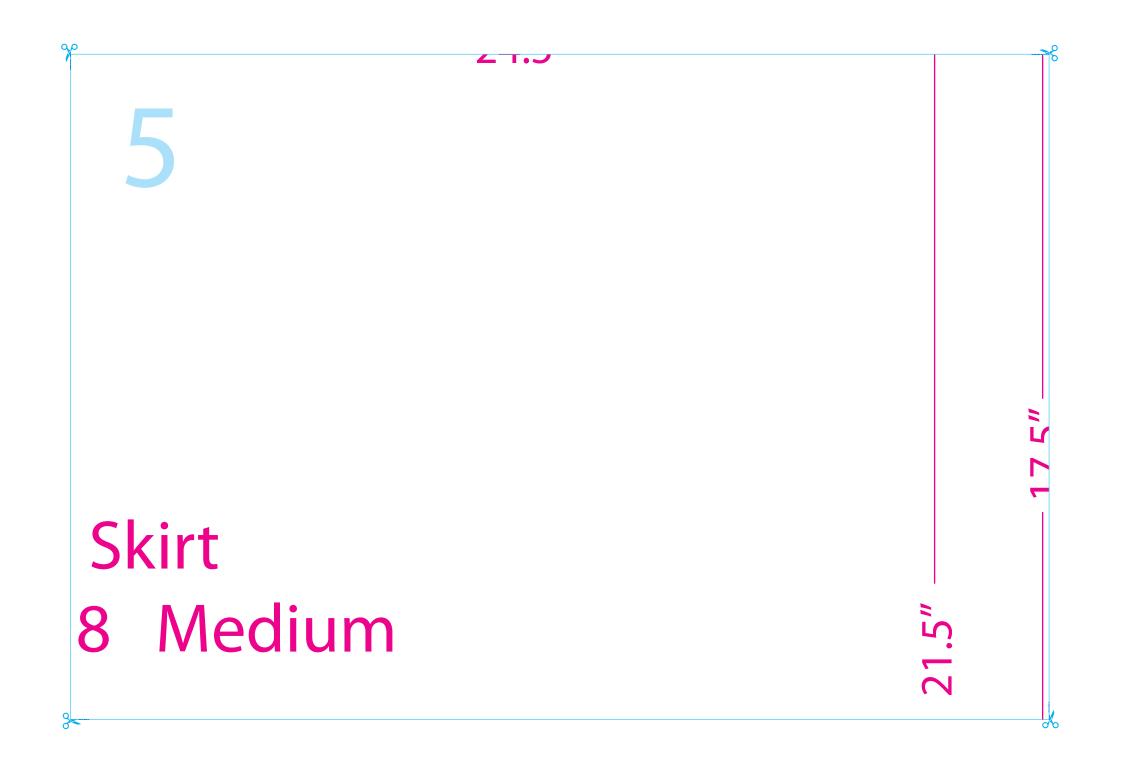

## **Size Chart**

| Womens Size / Measurements | XS    | S     | М     | L     | XL    |
|----------------------------|-------|-------|-------|-------|-------|
| Skirt length               | 15″   | 16.5″ | 17″   | 18″   | 18.5″ |
| Waist round                | 24.5″ | 26″   | 29″   | 31.5″ | 33.5″ |
| Hip round                  | 33.5″ | 34.5″ | 36.5″ | 39.5″ | 41.5″ |