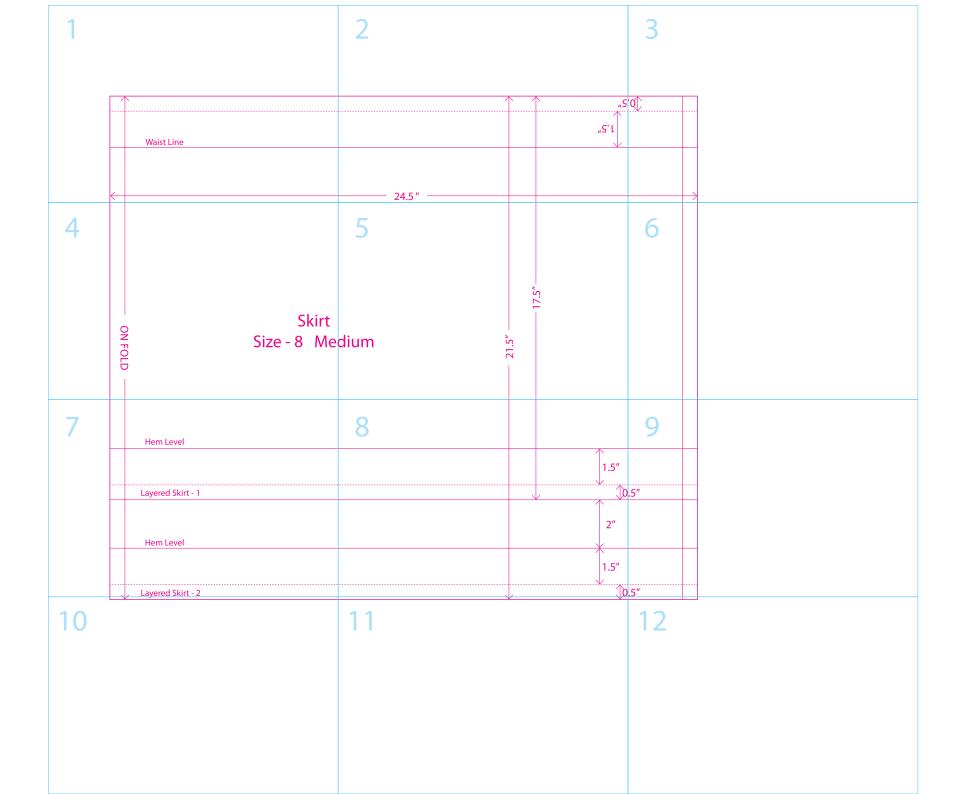

- $\cdot$  Cut along the outer margins printed on the sheets
- · Join the sheets together following the number pattern on them, as shown in the reference image below
- · Your Draft is Ready

## **Size Chart**

| Womens Size / Measurements | XS    | S     | М     | L     | XL    |
|----------------------------|-------|-------|-------|-------|-------|
| Skirt length               | 15″   | 16.5″ | 17″   | 18″   | 18.5″ |
| Waist round                | 24.5″ | 26″   | 29″   | 31.5″ | 33.5″ |
| Hip round                  | 33.5″ | 34.5″ | 36.5″ | 39.5″ | 41.5″ |