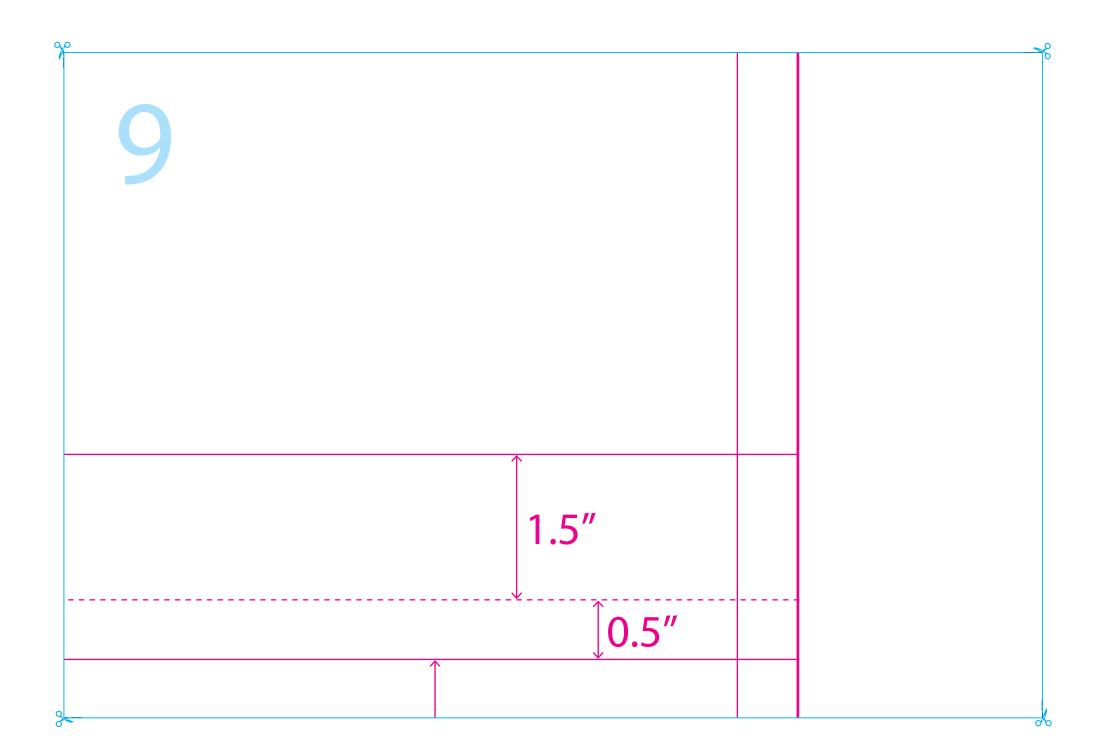

- · Cut along the outer margins printed on the sheets
- $\cdot$  Join the sheets together following the number pattern on them, as shown in the reference image below
- · Your Draft is Ready