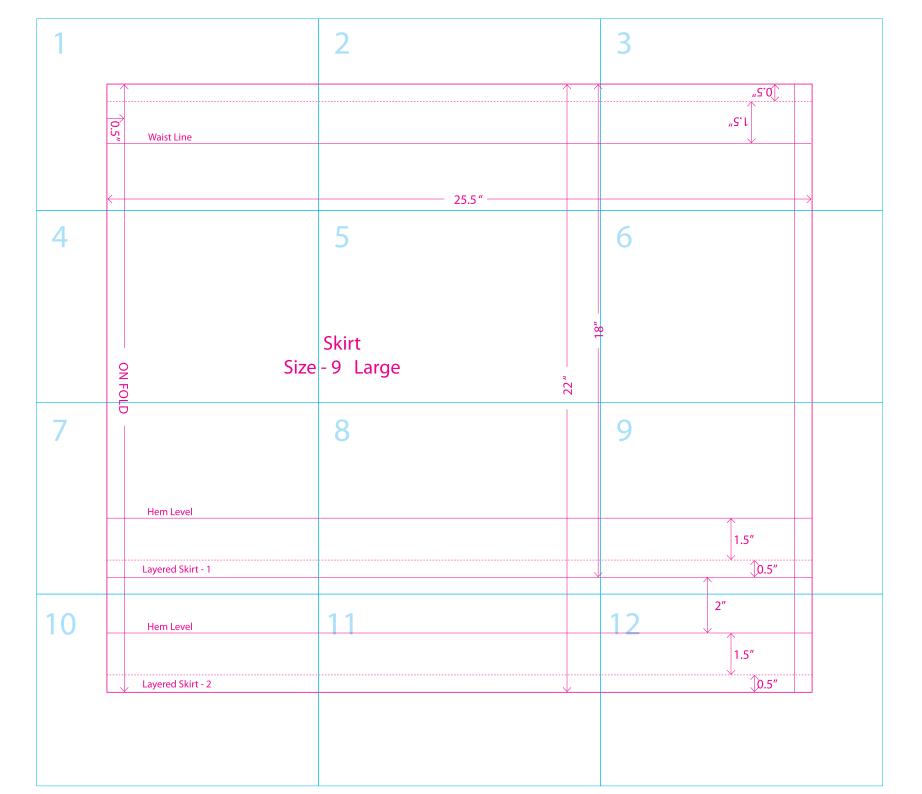

**Waist Line** 

Qp 25.5 " Qp "Z. ſ Size

Skirt - 9 Large Qp 90

Hem Level Layered Skirt - 1 QP

Hem Level Layered Skirt - 2 QP