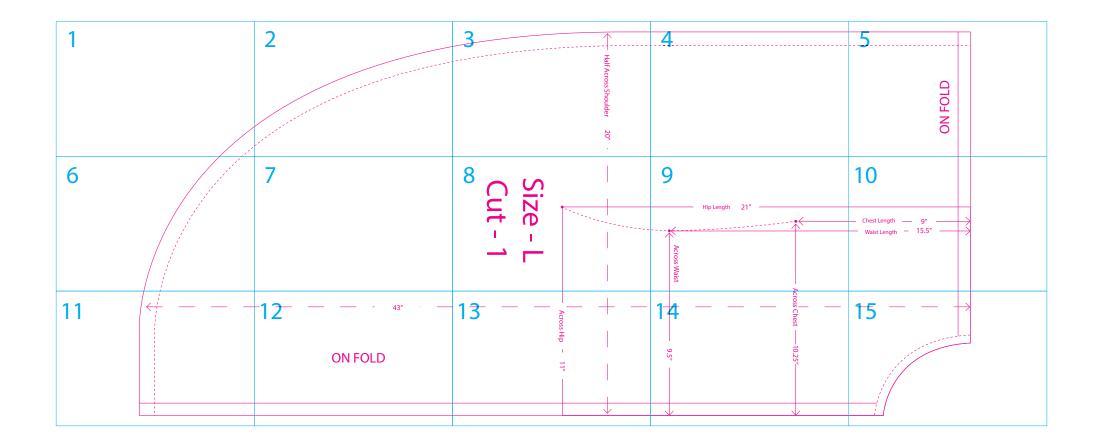

## **Draft Instructions**

Please follow the following steps in order to get the correct draft

- · Download the PDF and Print it out on A4 size Paper.
- · Ensure that your Printer is set to General and Page Position is Centered.
- · Cut along the outer margins printed on the sheets
- $\cdot$  Join the sheets together following the number pattern on them, as shown in
- the reference image below
- · Your Draft is Ready

## **Size Chart**

| Size / Measurements          | XS    | S     | М     | L      | XL    |
|------------------------------|-------|-------|-------|--------|-------|
| Poncho Length with allowance | 39″   | 40″   | 42″   | 43″    | 43″   |
| Chest Length                 | 9″    | 9″    | 9″    | 9″     | 9″    |
| Across Chest                 | 9.25″ | 9.5″  | 9.75″ | 10.25″ | 10.5″ |
| Waist Length                 | 14.5″ | 14.5″ | 15″   | 15.5″  | 15.5″ |
| Across Waist                 | 7.75″ | 8″    | 875″  | 9.5″   | 10″   |
| Hip Length                   | 20″   | 20″   | 20.5″ | 21″    | 21″   |
| Across Hip                   | 9.5″  | 10″   | 10.5″ | 11″    | 11.5″ |
| Half across shoulder         | 16″   | 17″   | 18″   | 20″    | 22″   |
| Allowance                    | 1/4″  | 1/4″  | 1/4″  | 1/4″   | 1/4″  |