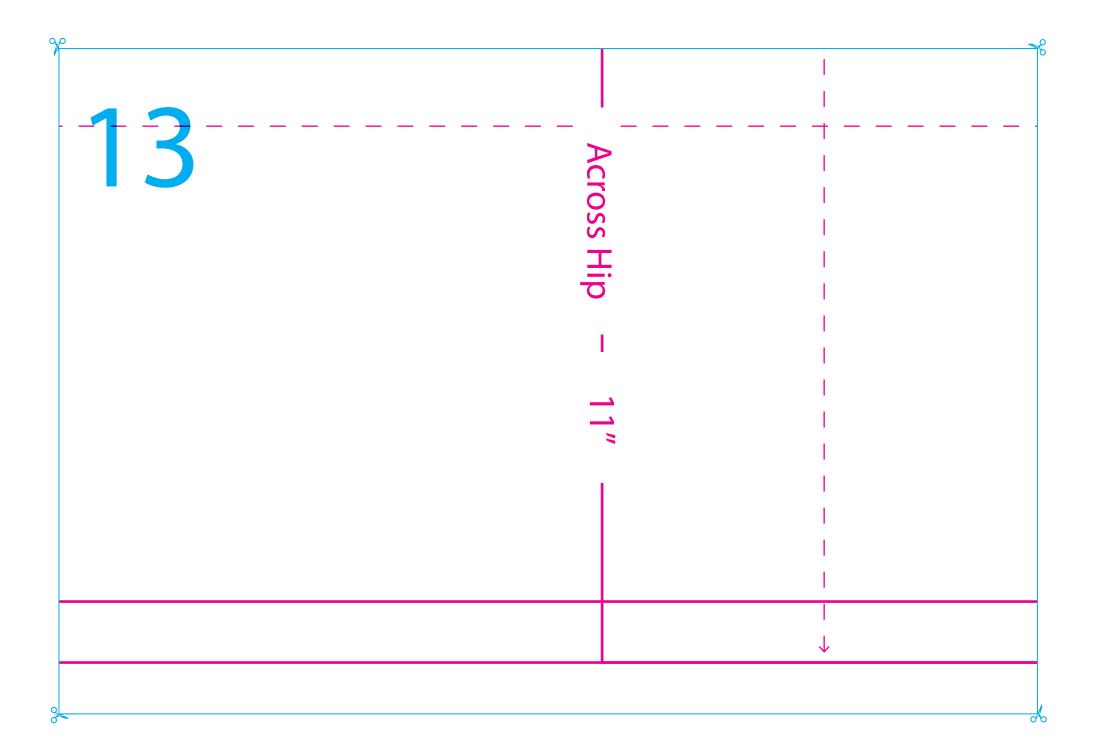

## **Size Chart**

| Size / Measurements          | XS    | S     | М     | L      | XL    |
|------------------------------|-------|-------|-------|--------|-------|
| Poncho Length with allowance | 39″   | 40″   | 42″   | 43″    | 43″   |
| Chest Length                 | 9″    | 9″    | 9″    | 9″     | 9″    |
| Across Chest                 | 9.25″ | 9.5″  | 9.75″ | 10.25″ | 10.5″ |
| Waist Length                 | 14.5″ | 14.5″ | 15″   | 15.5″  | 15.5″ |
| Across Waist                 | 7.75″ | 8″    | 875″  | 9.5″   | 10″   |
| Hip Length                   | 20″   | 20″   | 20.5″ | 21″    | 21″   |
| Across Hip                   | 9.5″  | 10″   | 10.5″ | 11″    | 11.5″ |
| Half across shoulder         | 16″   | 17″   | 18″   | 20″    | 22″   |
| Allowance                    | 1/4″  | 1/4″  | 1/4″  | 1/4″   | 1/4″  |