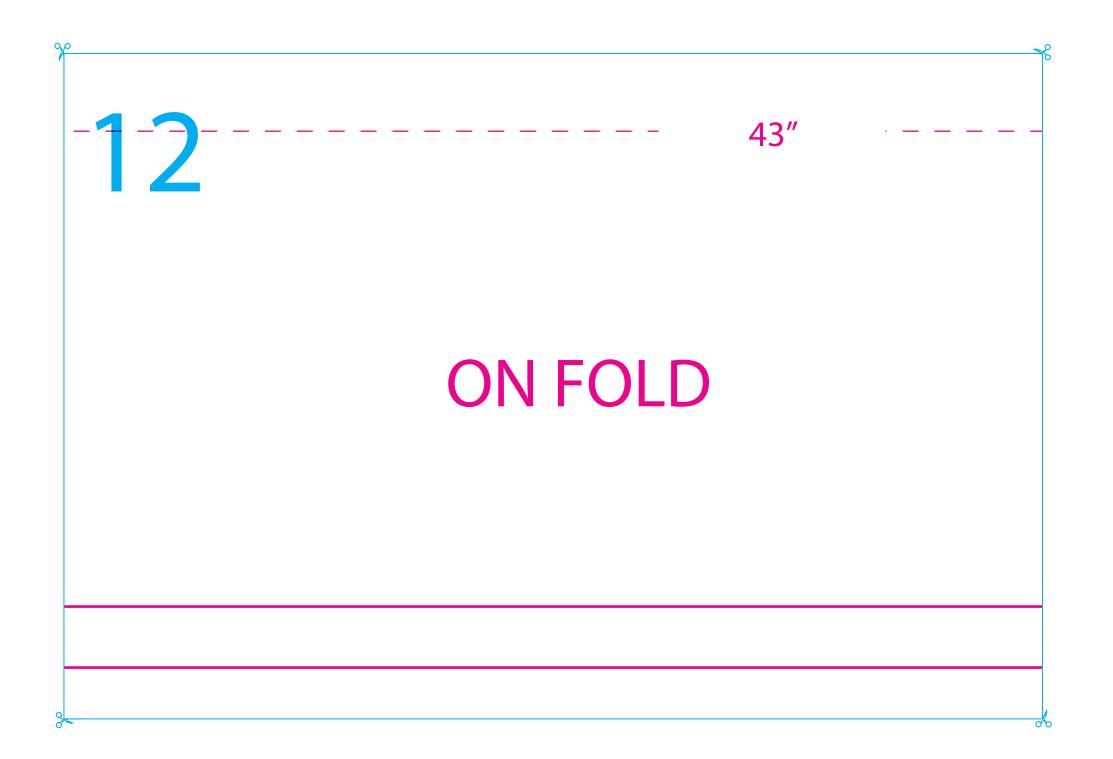

## **Size Chart**

| Size / Measurements          | XS    | S     | М     | L      | XL    |
|------------------------------|-------|-------|-------|--------|-------|
| Poncho Length with allowance | 39″   | 40″   | 42″   | 43″    | 43″   |
| Chest Length                 | 9″    | 9″    | 9″    | 9″     | 9″    |
| Across Chest                 | 9.25″ | 9.5″  | 9.75″ | 10.25″ | 10.5″ |
| Waist Length                 | 14.5″ | 14.5″ | 15″   | 15.5″  | 15.5″ |
| Across Waist                 | 7.75″ | 8″    | 875″  | 9.5″   | 10″   |
| Hip Length                   | 20″   | 20″   | 20.5″ | 21″    | 21″   |
| Across Hip                   | 9.5″  | 10″   | 10.5″ | 11″    | 11.5″ |
| Half across shoulder         | 16″   | 17″   | 18″   | 20″    | 22″   |
| Allowance                    | 1/4″  | 1/4″  | 1/4″  | 1/4″   | 1/4″  |