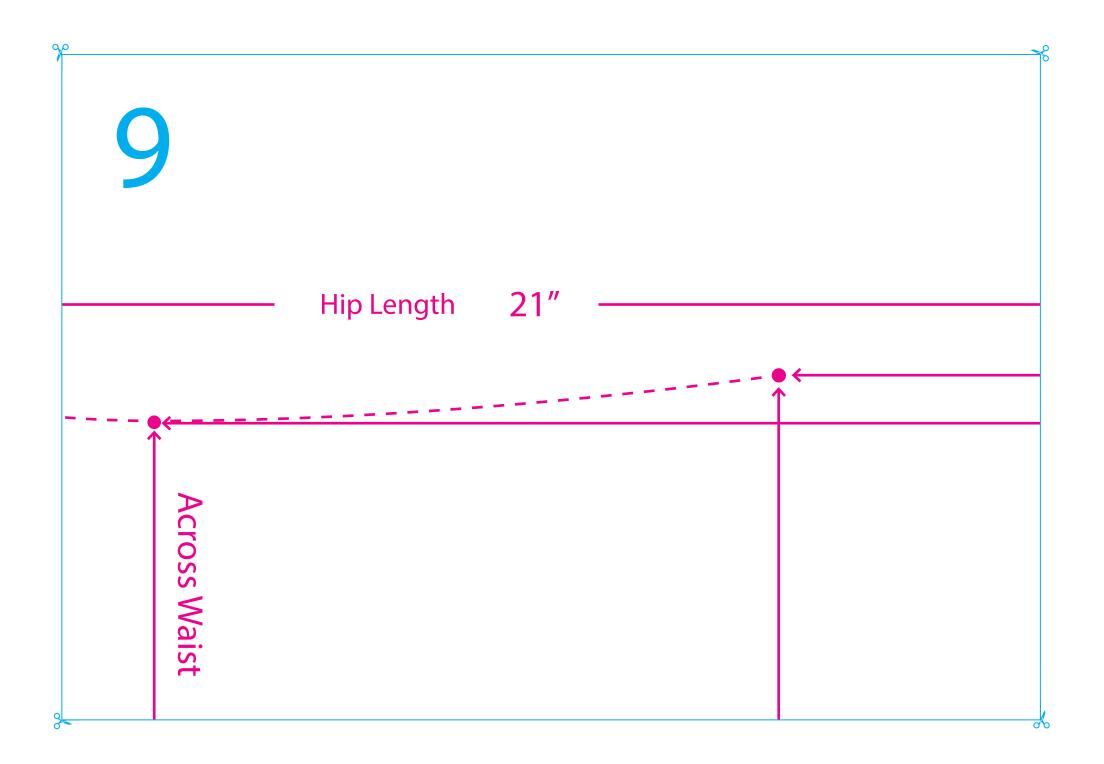

## **Size Chart**

| Size / Measurements          | XS    | S     | М     | L      | XL    |
|------------------------------|-------|-------|-------|--------|-------|
| Poncho Length with allowance | 39″   | 40″   | 42″   | 43″    | 43″   |
| Chest Length                 | 9″    | 9″    | 9″    | 9″     | 9″    |
| Across Chest                 | 9.25″ | 9.5″  | 9.75″ | 10.25″ | 10.5″ |
| Waist Length                 | 14.5″ | 14.5″ | 15″   | 15.5″  | 15.5″ |
| Across Waist                 | 7.75″ | 8″    | 875″  | 9.5″   | 10″   |
| Hip Length                   | 20″   | 20″   | 20.5″ | 21″    | 21″   |
| Across Hip                   | 9.5″  | 10″   | 10.5″ | 11″    | 11.5″ |
| Half across shoulder         | 16″   | 17″   | 18″   | 20″    | 22″   |
| Allowance                    | 1/4″  | 1/4″  | 1/4″  | 1/4″   | 1/4″  |