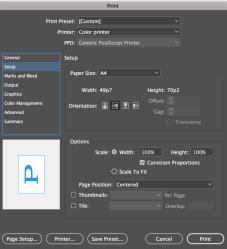

## **Draft Instructions**

Please follow the following steps in order to get the correct draft

- · Download the PDF and Print it out on A4 size Paper.
- · Ensure that your Printer is set to General and Page Position is Centered.
- · Cut along the outer margins printed on the sheets
- $\cdot$  Join the sheets together following the number pattern on them, as shown in
- the reference image below
- · Your Draft is Ready