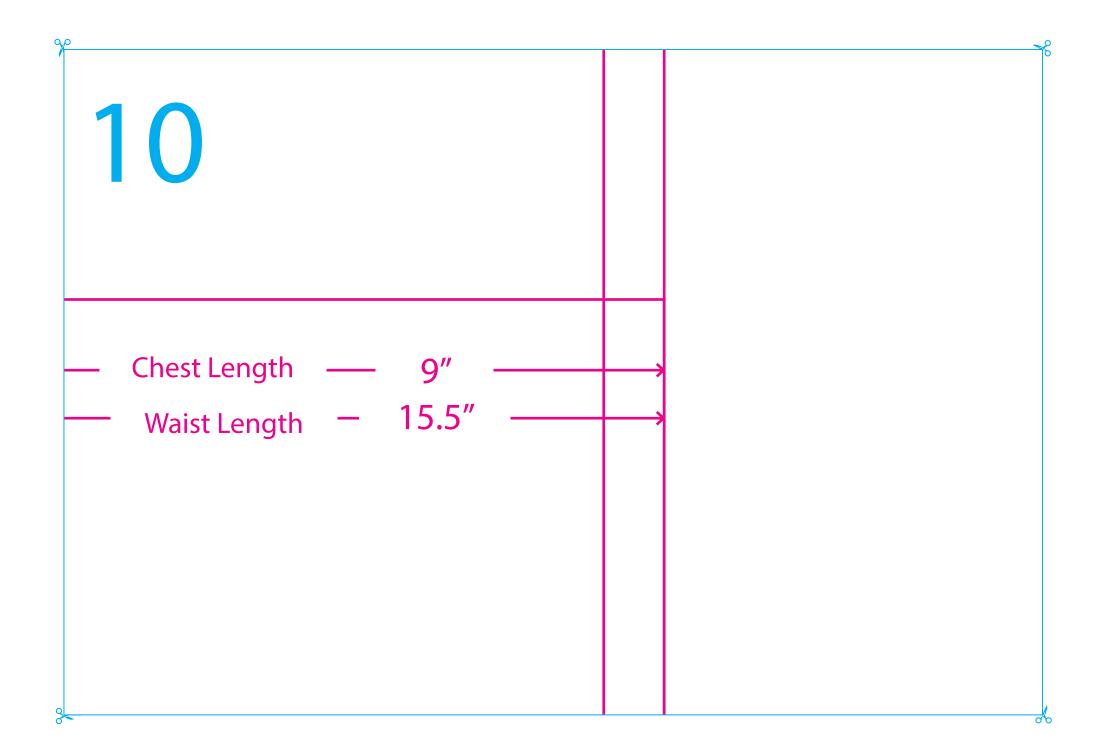

## **Size Chart**

| Size / Measurements          | XS    | S     | М     | L      | XL    |
|------------------------------|-------|-------|-------|--------|-------|
| Poncho Length with allowance | 39″   | 40″   | 42″   | 43″    | 43″   |
| Chest Length                 | 9″    | 9″    | 9″    | 9″     | 9″    |
| Across Chest                 | 9.25″ | 9.5″  | 9.75″ | 10.25″ | 10.5″ |
| Waist Length                 | 14.5″ | 14.5″ | 15″   | 15.5″  | 15.5″ |
| Across Waist                 | 7.75″ | 8″    | 875″  | 9.5″   | 10″   |
| Hip Length                   | 20″   | 20″   | 20.5″ | 21″    | 21″   |
| Across Hip                   | 9.5″  | 10″   | 10.5″ | 11″    | 11.5″ |
| Half across shoulder         | 16″   | 17″   | 18″   | 20″    | 22″   |
| Allowance                    | 1/4″  | 1/4″  | 1/4″  | 1/4″   | 1/4″  |