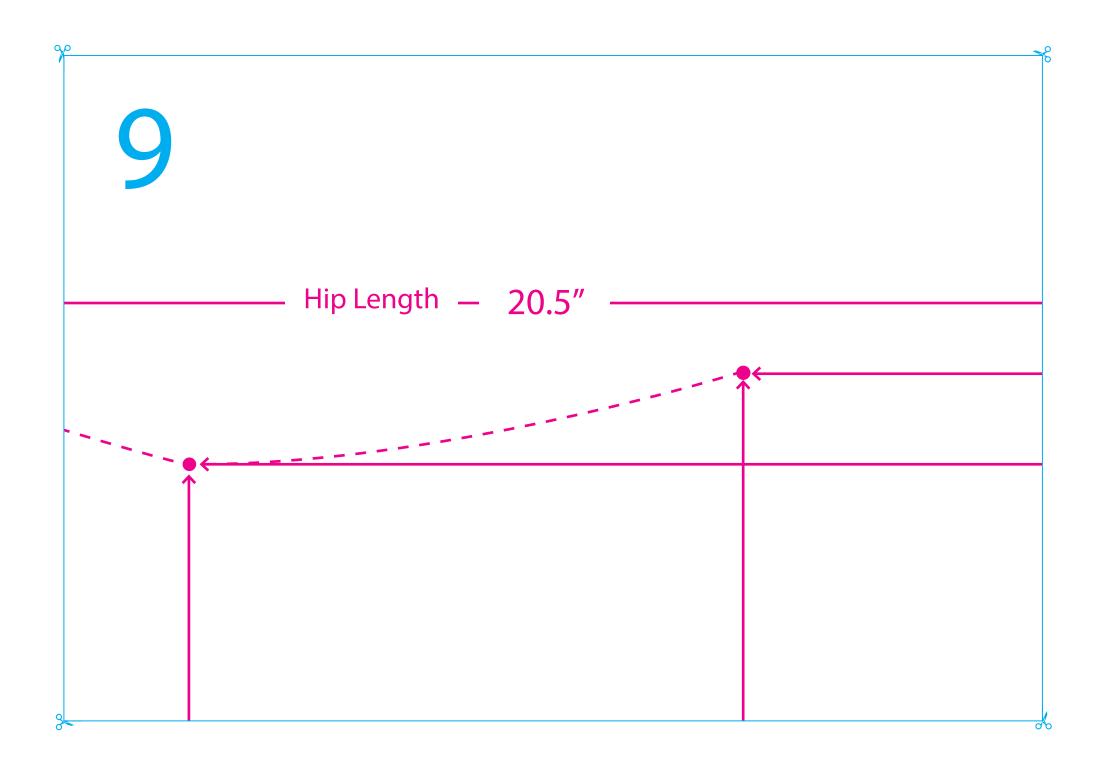

## **Size Chart**

| Size / Measurements          | XS    | S     | М     | L      | XL    |
|------------------------------|-------|-------|-------|--------|-------|
| Poncho Length with allowance | 39"   | 40"   | 42"   | 43"    | 43"   |
| Chest Length                 | 9″    | 9″    | 9″    | 9″     | 9″    |
| Across Chest                 | 9.25″ | 9.5″  | 9.75" | 10.25" | 10.5″ |
| Waist Length                 | 14.5″ | 14.5″ | 15"   | 15.5"  | 15.5″ |
| Across Waist                 | 7.75" | 8"    | 875"  | 9.5"   | 10"   |
| Hip Length                   | 20"   | 20"   | 20.5″ | 21"    | 21"   |
| Across Hip                   | 9.5″  | 10"   | 10.5″ | 11"    | 11.5″ |
| Half across shoulder         | 16"   | 17"   | 18"   | 20"    | 22"   |
| Allowance                    | 1/4"  | 1/4"  | 1/4"  | 1/4"   | 1/4"  |