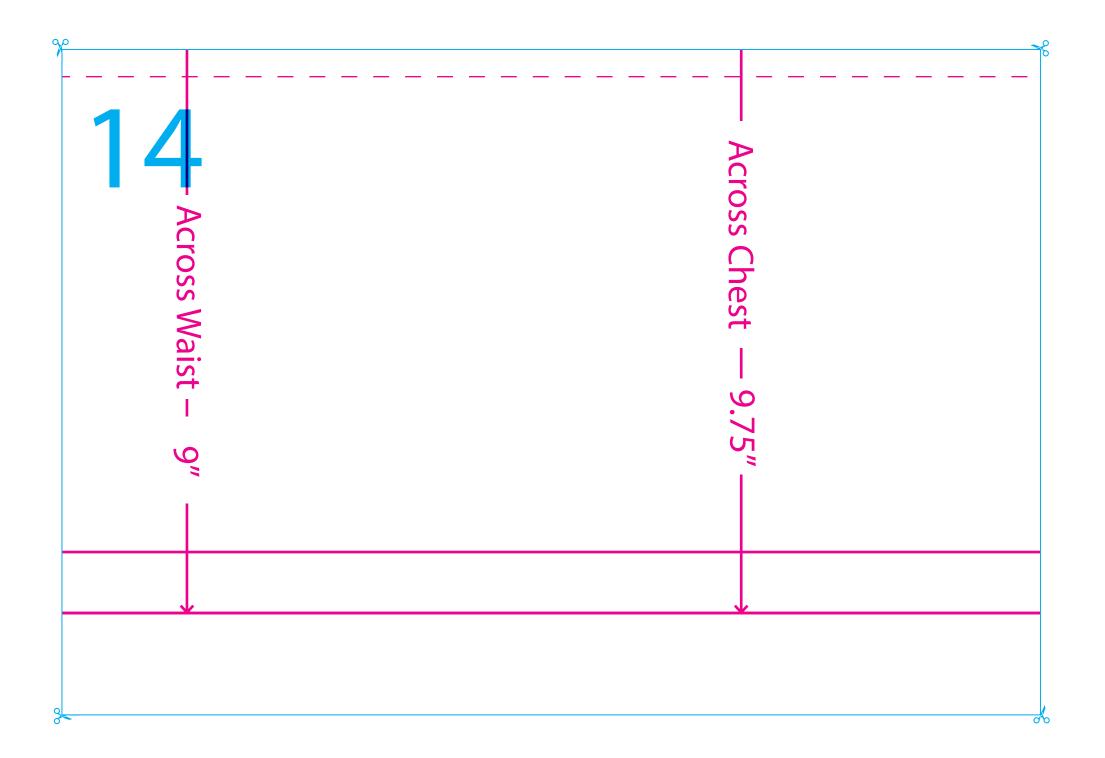

## **Size Chart**

| Size / Measurements          | XS    | S     | М     | L      | XL    |
|------------------------------|-------|-------|-------|--------|-------|
| Poncho Length with allowance | 39"   | 40"   | 42"   | 43"    | 43"   |
| Chest Length                 | 9″    | 9″    | 9″    | 9″     | 9″    |
| Across Chest                 | 9.25″ | 9.5″  | 9.75" | 10.25" | 10.5″ |
| Waist Length                 | 14.5″ | 14.5″ | 15"   | 15.5"  | 15.5″ |
| Across Waist                 | 7.75" | 8"    | 875"  | 9.5"   | 10"   |
| Hip Length                   | 20"   | 20"   | 20.5″ | 21"    | 21"   |
| Across Hip                   | 9.5″  | 10"   | 10.5″ | 11"    | 11.5″ |
| Half across shoulder         | 16"   | 17"   | 18"   | 20"    | 22"   |
| Allowance                    | 1/4"  | 1/4"  | 1/4"  | 1/4"   | 1/4"  |