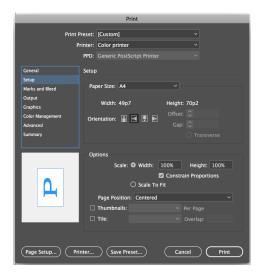

## **Draft Instructions**

Please follow the following steps in order to get the correct draft

- · Download the PDF and Print it out on A4 size Paper.
- · Ensure that your Printer is set to General and Page Position is Centered.
- · Cut along the outer margins printed on the sheets
- $\cdot$  Join the sheets together following the number pattern on them, as shown in the reference image below
- · Your Draft is Ready