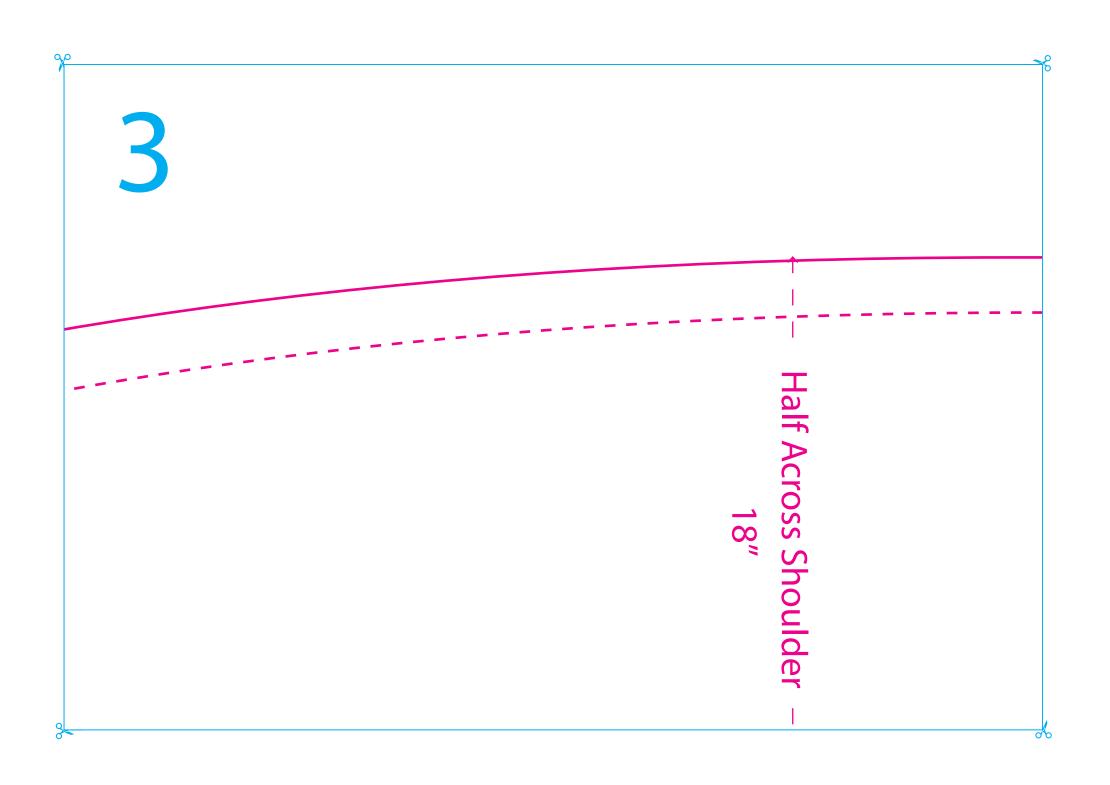

## **Size Chart**

| Size / Measurements          | XS    | S     | М     | L      | XL    |
|------------------------------|-------|-------|-------|--------|-------|
| Poncho Length with allowance | 39"   | 40"   | 42"   | 43"    | 43"   |
| Chest Length                 | 9″    | 9″    | 9″    | 9″     | 9″    |
| Across Chest                 | 9.25″ | 9.5″  | 9.75" | 10.25" | 10.5″ |
| Waist Length                 | 14.5″ | 14.5″ | 15"   | 15.5"  | 15.5″ |
| Across Waist                 | 7.75" | 8"    | 875"  | 9.5"   | 10"   |
| Hip Length                   | 20"   | 20"   | 20.5″ | 21"    | 21"   |
| Across Hip                   | 9.5″  | 10"   | 10.5″ | 11"    | 11.5″ |
| Half across shoulder         | 16"   | 17"   | 18"   | 20"    | 22"   |
| Allowance                    | 1/4"  | 1/4"  | 1/4"  | 1/4"   | 1/4"  |

## **S**

ap 8

10 Chest Length — 9.75" Waist Length - 15"

Qp 9,0 42"