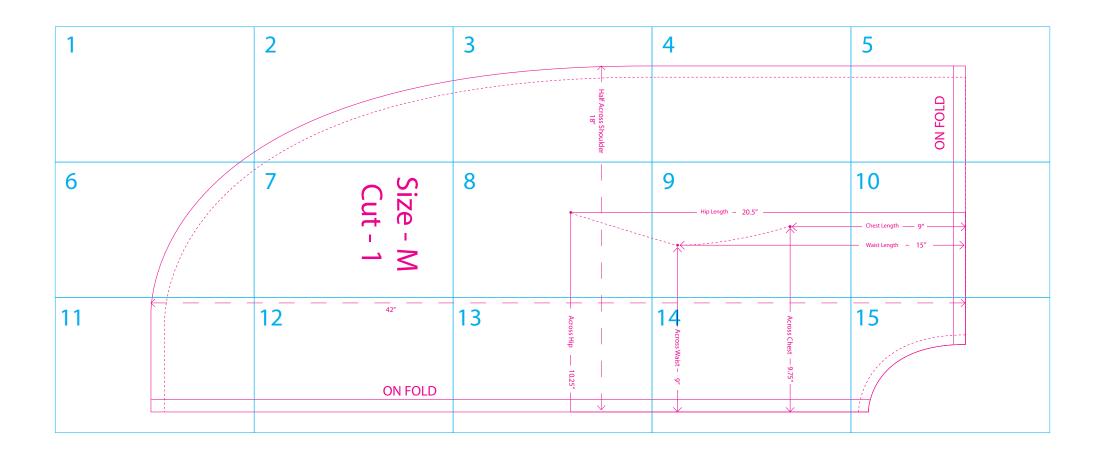

## **Draft Instructions**

Please follow the following steps in order to get the correct draft

- · Download the PDF and Print it out on A4 size Paper.
- · Ensure that your Printer is set to General and Page Position is Centered.
- · Cut along the outer margins printed on the sheets
- $\cdot$  Join the sheets together following the number pattern on them, as shown in the reference image below
- · Your Draft is Ready

## **Size Chart**

| Size / Measurements          | XS    | S     | М     | L      | XL    |
|------------------------------|-------|-------|-------|--------|-------|
| Poncho Length with allowance | 39"   | 40"   | 42"   | 43"    | 43"   |
| Chest Length                 | 9″    | 9″    | 9″    | 9″     | 9″    |
| Across Chest                 | 9.25″ | 9.5″  | 9.75" | 10.25" | 10.5″ |
| Waist Length                 | 14.5″ | 14.5″ | 15"   | 15.5"  | 15.5″ |
| Across Waist                 | 7.75" | 8"    | 875"  | 9.5"   | 10"   |
| Hip Length                   | 20"   | 20"   | 20.5″ | 21"    | 21"   |
| Across Hip                   | 9.5″  | 10"   | 10.5″ | 11"    | 11.5″ |
| Half across shoulder         | 16"   | 17"   | 18"   | 20"    | 22"   |
| Allowance                    | 1/4"  | 1/4"  | 1/4"  | 1/4"   | 1/4"  |