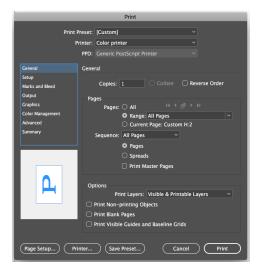

## **Draft Instructions**

Please follow the following steps in order to get the correct draft

- · Download the PDF and Print it out on A4 size Paper.
- · Ensure that your Printer is set to General and Page Position is Centered.
- · Cut along the outer margins printed on the sheets
- $\cdot$  Join the sheets together following the number pattern on them, as shown in the reference image below
- · Your Draft is Ready