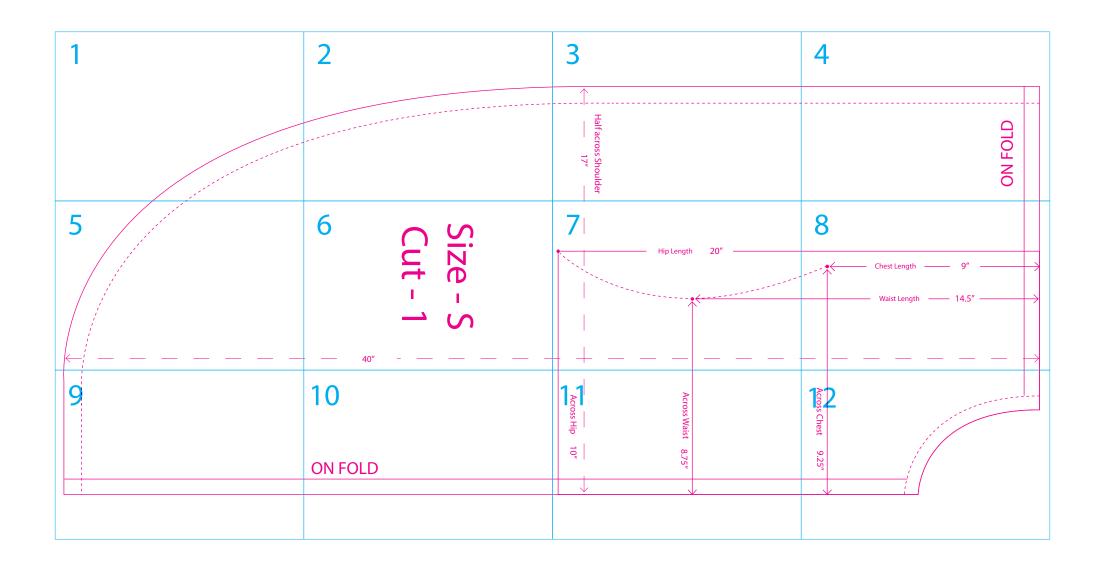

## **Draft Instructions**

Please follow the following steps in order to get the correct draft

- · Download the PDF and Print it out on A4 size Paper.
- · Ensure that your Printer is set to General and Page Position is Centered.
- · Cut along the outer margins printed on the sheets
- $\cdot$  Join the sheets together following the number pattern on them, as shown in the reference image below
- · Your Draft is Ready

## **Size Chart**

| Size / Measurements          | XS    | S     | М     | L      | XL    |
|------------------------------|-------|-------|-------|--------|-------|
| Poncho Length with allowance | 39"   | 40"   | 42"   | 43"    | 43"   |
| Chest Length                 | 9″    | 9″    | 9″    | 9″     | 9″    |
| Across Chest                 | 9.25″ | 9.5″  | 9.75" | 10.25" | 10.5″ |
| Waist Length                 | 14.5″ | 14.5″ | 15"   | 15.5"  | 15.5″ |
| Across Waist                 | 7.75" | 8"    | 875"  | 9.5"   | 10"   |
| Hip Length                   | 20"   | 20"   | 20.5″ | 21"    | 21"   |
| Across Hip                   | 9.5″  | 10"   | 10.5″ | 11"    | 11.5″ |
| Half across shoulder         | 16"   | 17"   | 18"   | 20"    | 22"   |
| Allowance                    | 1/4"  | 1/4"  | 1/4"  | 1/4"   | 1/4"  |