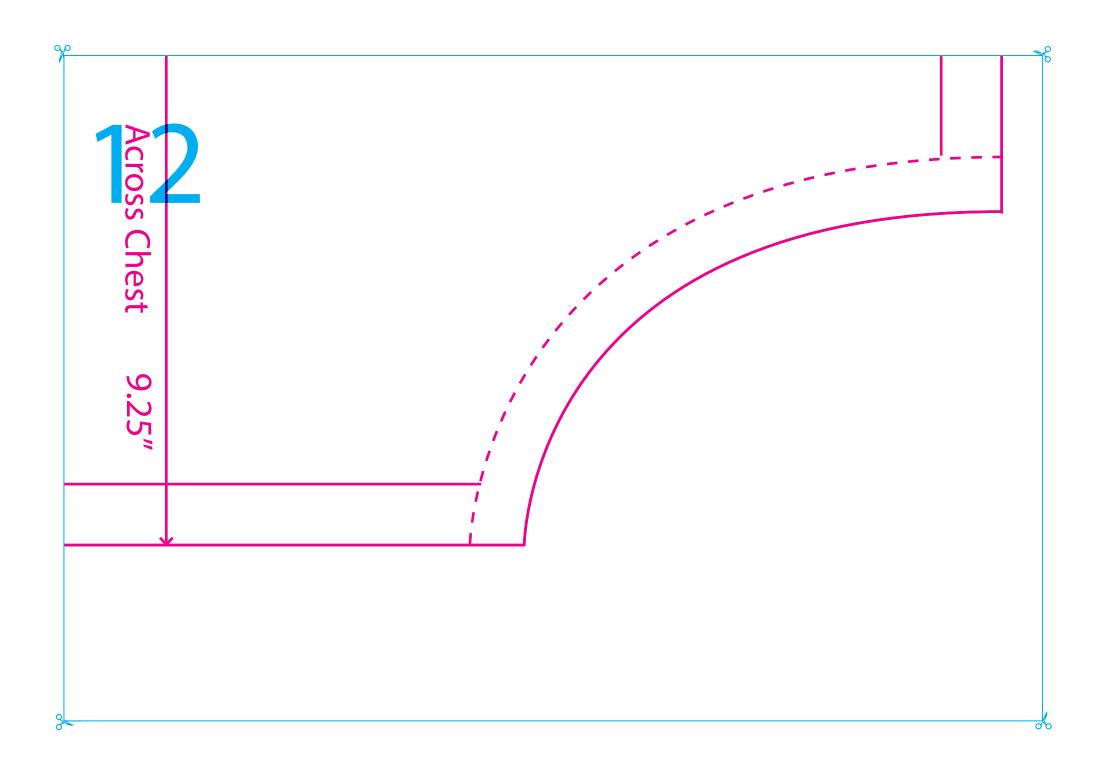

## **Size Chart**

| Size / Measurements          | XS    | S     | М     | L      | XL    |
|------------------------------|-------|-------|-------|--------|-------|
| Poncho Length with allowance | 39"   | 40"   | 42"   | 43"    | 43"   |
| Chest Length                 | 9″    | 9″    | 9″    | 9″     | 9″    |
| Across Chest                 | 9.25″ | 9.5″  | 9.75" | 10.25" | 10.5″ |
| Waist Length                 | 14.5″ | 14.5″ | 15"   | 15.5"  | 15.5″ |
| Across Waist                 | 7.75" | 8"    | 875"  | 9.5"   | 10"   |
| Hip Length                   | 20"   | 20"   | 20.5″ | 21"    | 21"   |
| Across Hip                   | 9.5″  | 10"   | 10.5″ | 11"    | 11.5″ |
| Half across shoulder         | 16"   | 17"   | 18"   | 20"    | 22"   |
| Allowance                    | 1/4"  | 1/4"  | 1/4"  | 1/4"   | 1/4"  |