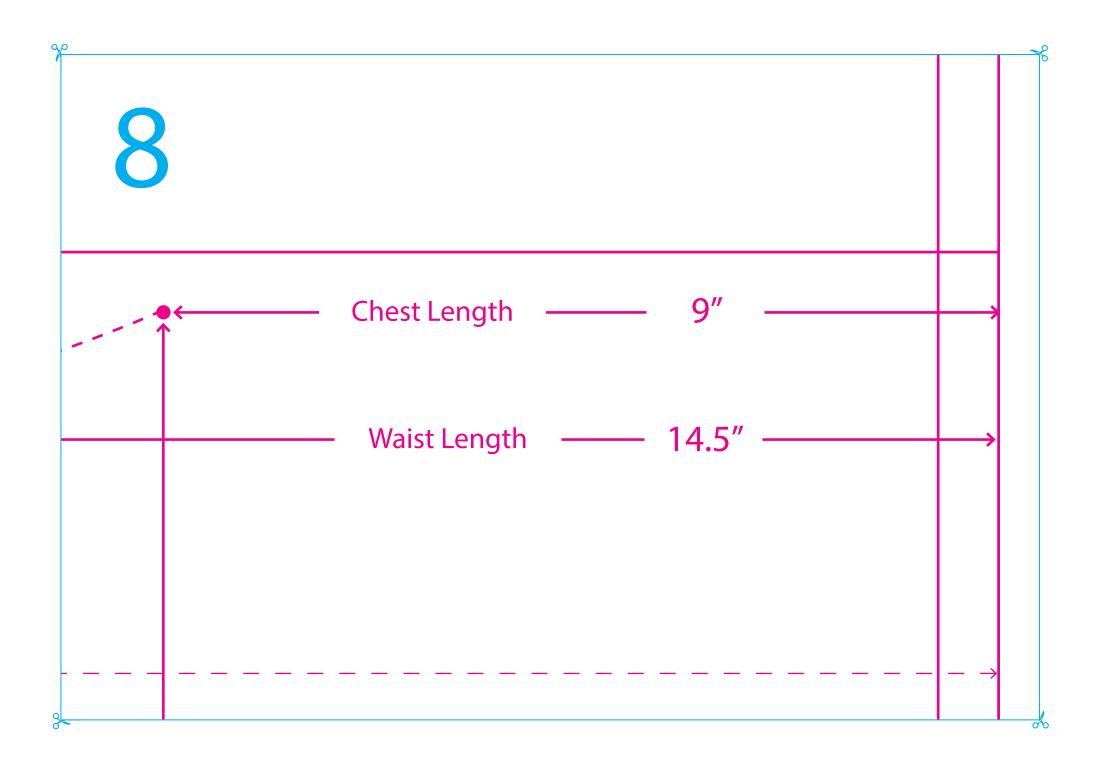

## **Size Chart**

| Size / Measurements          | XS    | S     | М     | L      | XL    |
|------------------------------|-------|-------|-------|--------|-------|
| Poncho Length with allowance | 39"   | 40"   | 42"   | 43"    | 43"   |
| Chest Length                 | 9″    | 9″    | 9″    | 9″     | 9″    |
| Across Chest                 | 9.25″ | 9.5″  | 9.75" | 10.25" | 10.5″ |
| Waist Length                 | 14.5″ | 14.5″ | 15"   | 15.5"  | 15.5″ |
| Across Waist                 | 7.75" | 8"    | 875"  | 9.5"   | 10"   |
| Hip Length                   | 20"   | 20"   | 20.5″ | 21"    | 21"   |
| Across Hip                   | 9.5″  | 10"   | 10.5″ | 11"    | 11.5″ |
| Half across shoulder         | 16"   | 17"   | 18"   | 20"    | 22"   |
| Allowance                    | 1/4"  | 1/4"  | 1/4"  | 1/4"   | 1/4"  |