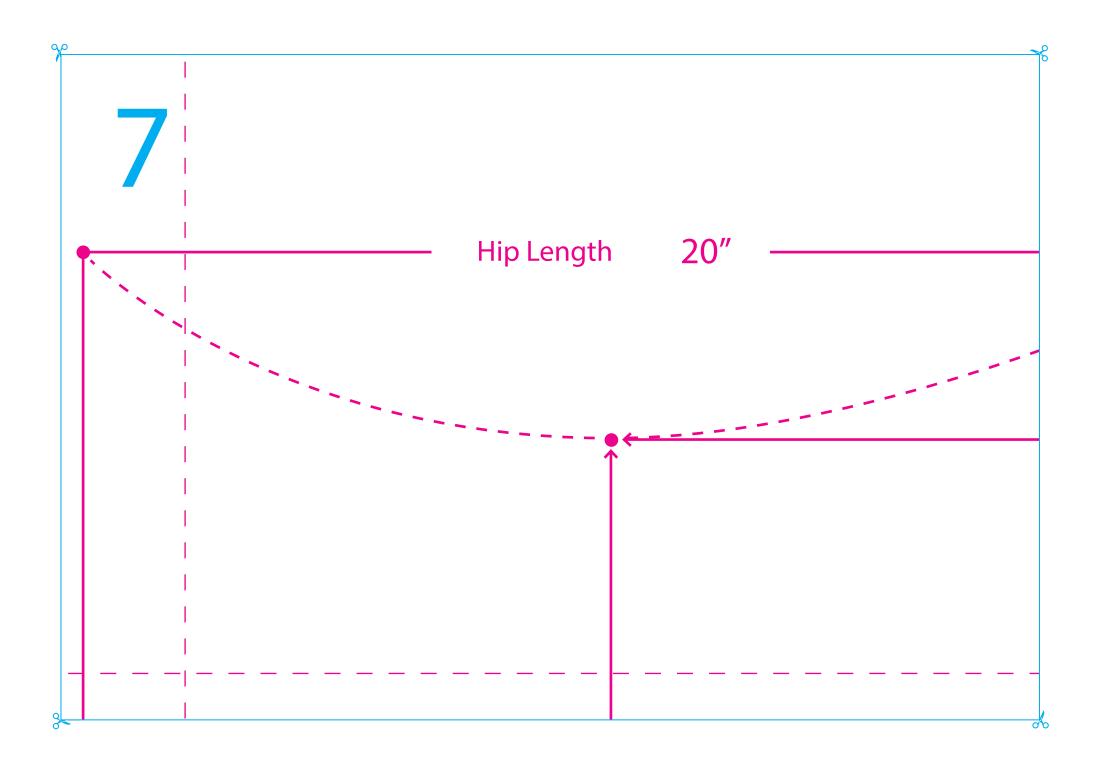

## **Size Chart**

| Size / Measurements          | XS    | S     | М     | L      | XL    |
|------------------------------|-------|-------|-------|--------|-------|
| Poncho Length with allowance | 39"   | 40"   | 42"   | 43"    | 43"   |
| Chest Length                 | 9″    | 9″    | 9″    | 9″     | 9″    |
| Across Chest                 | 9.25″ | 9.5″  | 9.75" | 10.25" | 10.5″ |
| Waist Length                 | 14.5″ | 14.5″ | 15"   | 15.5"  | 15.5″ |
| Across Waist                 | 7.75" | 8"    | 875"  | 9.5"   | 10"   |
| Hip Length                   | 20"   | 20"   | 20.5″ | 21"    | 21"   |
| Across Hip                   | 9.5″  | 10"   | 10.5″ | 11"    | 11.5″ |
| Half across shoulder         | 16"   | 17"   | 18"   | 20"    | 22"   |
| Allowance                    | 1/4"  | 1/4"  | 1/4"  | 1/4"   | 1/4"  |