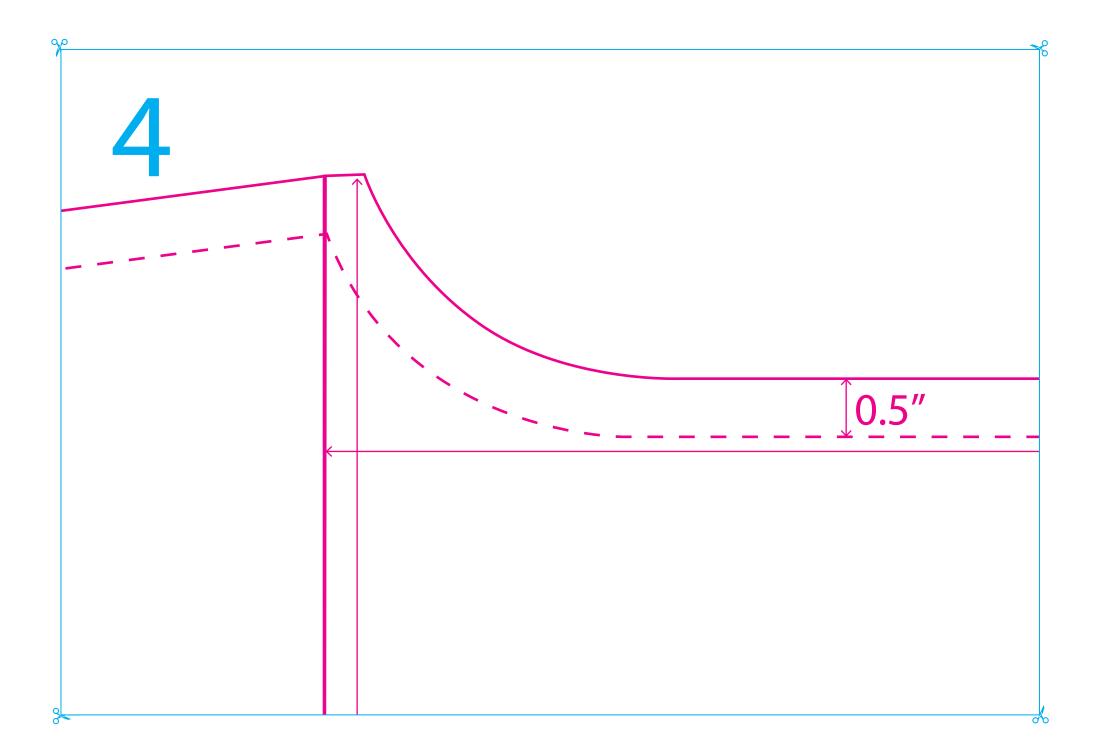

## BACK Crotch Leve 12.75"

10 0.5" Waist Line

Hem Width 18" Hem Level Qp

43.25"

17 0.5"