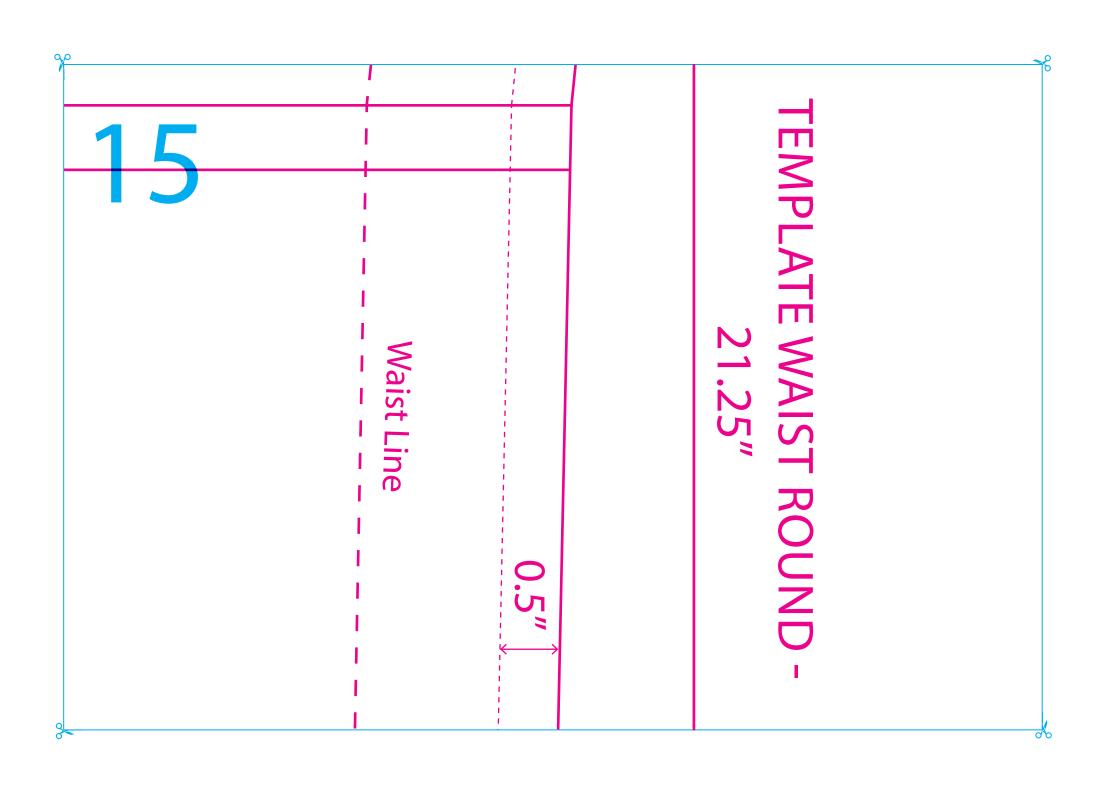

## **Size Chart**

| Size / Measurements                                | XS     | S      | М      | L      | ΧI     |
|----------------------------------------------------|--------|--------|--------|--------|--------|
| Pants length with casing & hem allowance           | 42.5"  | 43.25" | 44.5"  | 44.5"  | 44.75" |
| Ready Waist round                                  | 27"    | 29"    | 30"    | 32"    | 34"    |
| Ready Hip round                                    | 33.5"  | 34.5"  | 36.5"  | 39.5"  | 14.5″  |
| Template Waist round                               | 20.75" | 21.25" | 22.75" | 24"    | 24.75" |
| Side seam allowance included in the pattern        | 0.5"   | 0.5"   | 0.5"   | 0.5"   | 0.5"   |
| Crotch depth ( on the centre line )                | 12.5"  | 12.75" | 13.50″ | 14"    | 14.5"  |
| Crotch Level across Front including side allowance | 12.25" | 12.5"  | 13.5″  | 14"    | 14.5″  |
| Crotch Level across Back including side allowance  | 12.75" | 13"    | 13.75″ | 14.5"  | 15"    |
| Total Hem width including side allowance           | 17"    | 18"    | 18.75″ | 20.25" | 21.25" |
| Hem - first fold                                   | 0.5"   | 0.5"   | 0.5"   | 0.5"   | 0.5"   |
| Hem - second fold                                  | 1.5"   | 1"     | 1"     | 1″     | 1"     |
| Casing - first fold                                | 0.5"   | 0.5"   | 0.5"   | 0.5"   | 0.5"   |
| Casing - second fold                               | 1.5"   | 1.5"   | 1.5"   | 1.5"   | 1.5"   |