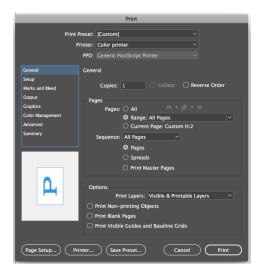

## **Draft Instructions**

Please follow the following steps in order to get the correct draft

- · Download the PDF and Print it out on A4 size Paper.
- · Ensure that your Printer is set to General and Page Position is Centered.
- · Cut along the outer margins printed on the sheets
- $\cdot$  Join the sheets together following the number pattern on them, as shown in the reference image below
- · Your Draft is Ready