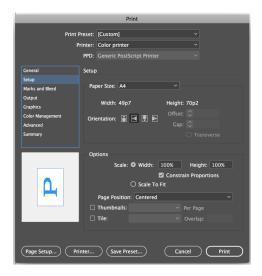

## **Draft Instructions**

Please follow the following steps in order to get the correct draft

- · Download the PDF and Print it out on A4 size Paper.
- · Ensure that your Printer is set to General and Page Position is Centered.
- · Cut along the outer margins printed on the sheets
- $\cdot$  Join the sheets together following the number pattern on them, as shown in the reference image below
- · Your Draft is Ready