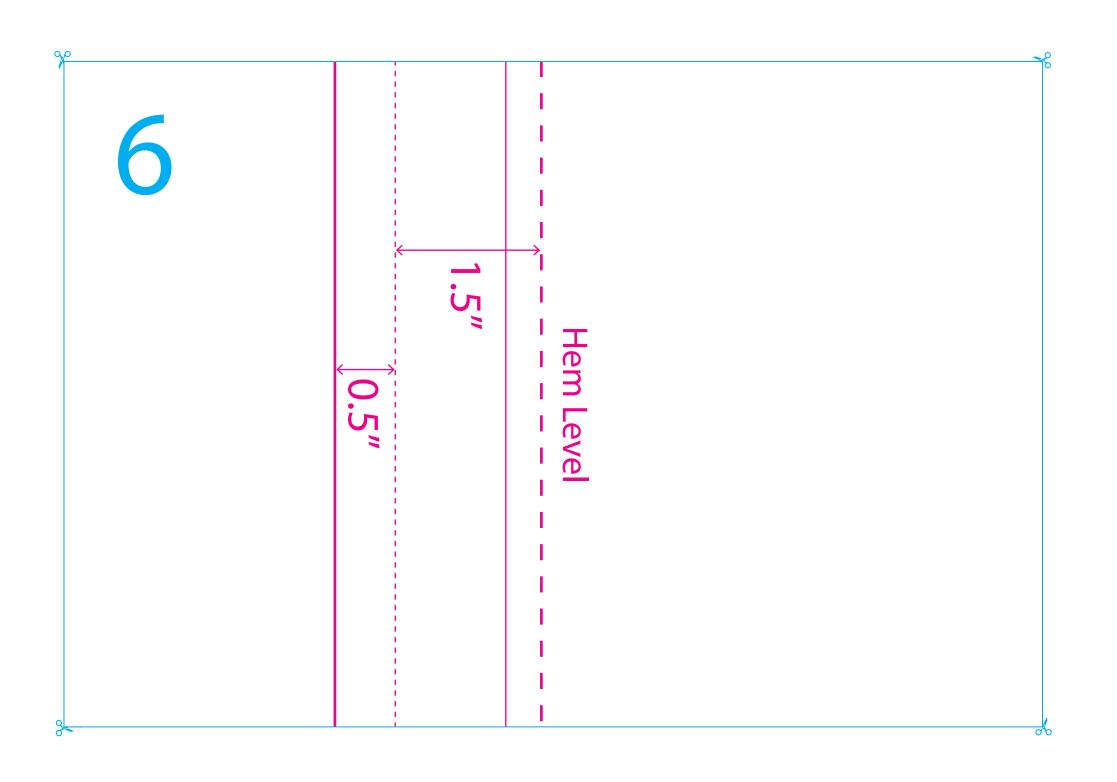

## **Size Chart**

| Size / Measurements                                | XS     | S      | М      | L      | ΧI     |
|----------------------------------------------------|--------|--------|--------|--------|--------|
| Pants length with casing & hem allowance           | 42.5"  | 43.25" | 44.5"  | 44.5"  | 44.75" |
| Ready Waist round                                  | 27"    | 29"    | 30"    | 32"    | 34"    |
| Ready Hip round                                    | 33.5"  | 34.5"  | 36.5"  | 39.5"  | 14.5″  |
| Template Waist round                               | 20.75" | 21.25" | 22.75" | 24"    | 24.75" |
| Side seam allowance included in the pattern        | 0.5"   | 0.5"   | 0.5"   | 0.5"   | 0.5"   |
| Crotch depth ( on the centre line )                | 12.5"  | 12.75" | 13.50″ | 14"    | 14.5"  |
| Crotch Level across Front including side allowance | 12.25" | 12.5"  | 13.5″  | 14"    | 14.5″  |
| Crotch Level across Back including side allowance  | 12.75" | 13"    | 13.75″ | 14.5"  | 15"    |
| Total Hem width including side allowance           | 17"    | 18"    | 18.75″ | 20.25" | 21.25" |
| Hem - first fold                                   | 0.5"   | 0.5"   | 0.5"   | 0.5"   | 0.5"   |
| Hem - second fold                                  | 1.5"   | 1"     | 1"     | 1″     | 1"     |
| Casing - first fold                                | 0.5"   | 0.5"   | 0.5"   | 0.5"   | 0.5"   |
| Casing - second fold                               | 1.5"   | 1.5"   | 1.5"   | 1.5"   | 1.5"   |