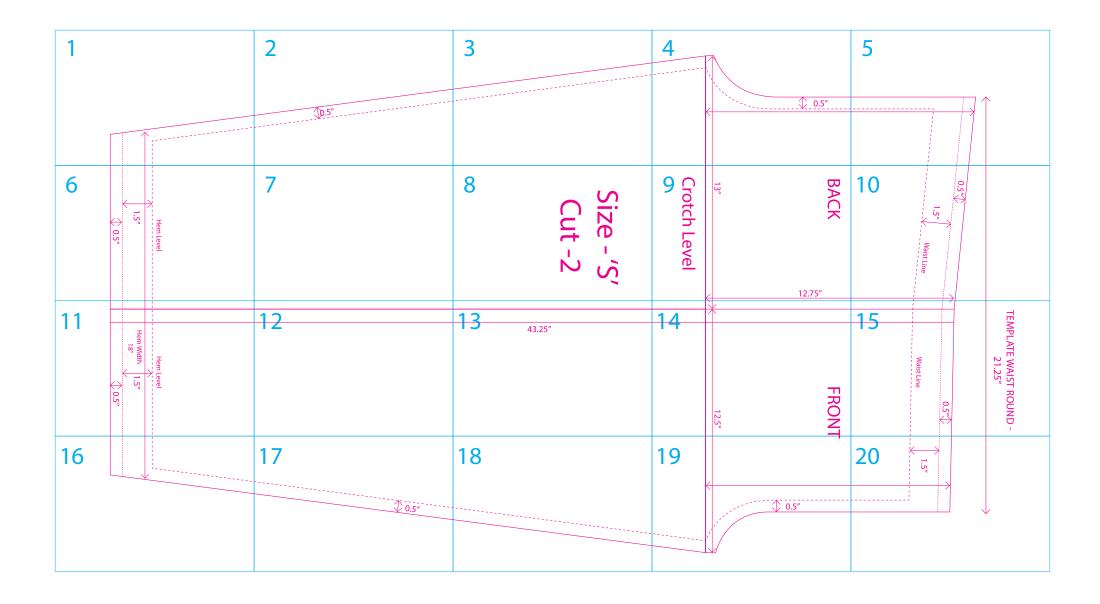

## **Size Chart**

| Size / Measurements                                | XS     | S      | М      | L      | ΧI     |
|----------------------------------------------------|--------|--------|--------|--------|--------|
| Pants length with casing & hem allowance           | 42.5"  | 43.25" | 44.5"  | 44.5"  | 44.75" |
| Ready Waist round                                  | 27"    | 29"    | 30"    | 32"    | 34"    |
| Ready Hip round                                    | 33.5"  | 34.5"  | 36.5"  | 39.5"  | 14.5″  |
| Template Waist round                               | 20.75" | 21.25" | 22.75" | 24"    | 24.75" |
| Side seam allowance included in the pattern        | 0.5"   | 0.5"   | 0.5"   | 0.5"   | 0.5"   |
| Crotch depth ( on the centre line )                | 12.5"  | 12.75" | 13.50″ | 14"    | 14.5"  |
| Crotch Level across Front including side allowance | 12.25" | 12.5"  | 13.5″  | 14"    | 14.5″  |
| Crotch Level across Back including side allowance  | 12.75" | 13"    | 13.75″ | 14.5"  | 15"    |
| Total Hem width including side allowance           | 17"    | 18"    | 18.75″ | 20.25" | 21.25" |
| Hem - first fold                                   | 0.5"   | 0.5"   | 0.5"   | 0.5"   | 0.5"   |
| Hem - second fold                                  | 1.5"   | 1"     | 1"     | 1″     | 1"     |
| Casing - first fold                                | 0.5"   | 0.5"   | 0.5"   | 0.5"   | 0.5"   |
| Casing - second fold                               | 1.5"   | 1.5"   | 1.5"   | 1.5"   | 1.5"   |

## BACK Crotch Leve 12.75"

10 0.5" Waist Line

Hem Width 18" Hem Level Qp

43.25"

17 0.5"