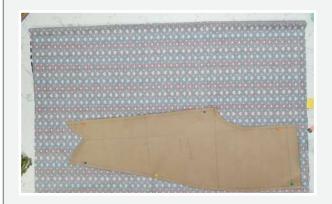

এই ভিডিওতে আমরা ফ্যারিক কেটে ফেলা, ক্রাচ সেলাই করা, ক্রাচ এবং অভ্যন্তরীণ এবং বাইরের অংশগুলি সেলাই করা, সামনের এবং পিছনের টুকরাগুলিতে যোগদান করা, নীচের অংশটি অনুসারে তৈরি করা সহ কয়েকটি সহজ পদক্ষেপে আড়ম্বরপূর্ণ প্যান্ট তৈরি শিখব ফ্যাশন, এবং পরিশেষে, ইলাস্টিক অন্তর্ভুক্ত করা হয়। পদক্ষেপ 1 দিয়ে শুরু করা যা টেম্পলেট তৈরি এবং কাটা। কাপড়ের উপরে প্যান্টের সামনের দিকে চিহ্নিত টেম্পলেটটি রাখুন। এটিকে কেন্দ্রে রাখবেন না, যেহেতু অন্যান্য টুকরোও ঠিকঠাক করা দরকার। এখন জায়গায় মত টেমপ্লেটটি পিন করুন। নিশ্চিত করুন যে পিনটি কাপড়ের উভয় স্তরের মধ্য দিয়ে গেছে কারণ এটি ফ্যার্রিকটি ঠিক জায়গায় রাখতে সহায়তা করবে।

এরপরে, টেমপ্লেটটি ফিরে চিহ্নিত করে নিন, এটি ফ্যাব্রিকের উপর রাখুন এবং একই প্রক্রিয়াটি পুনরাবৃত্তি করুন।

ভিডিওতে প্রদর্শিত হিসাবে সামনের স্ট্রাইপযুক্ত একটি টেম্পলেট নিন। এটি প্যান্টের সামনের অংশে খুব আড়ম্বরপূর্ণ কাট দেবে। কাপড়ের দু'দিকে পিন করুন।

তারপরে আমাদের প্যান্টের পিছনের নীচে হেম স্ট্রিপের জন্য টেমপ্লেটটি পিন করতে হবে। এখন, আমরা আপনাকে দ্রুত টেমপ্লেট পরিমাপের মাধ্যমে নিয়ে যাব। এই টেমপ্লেটটি একটি এস আকারের প্যান্টের জন্য। আপনার পরিমাপ স্থানে একবার হয়ে গেলে, একটি খড়ি নিয়ে সমস্ত টেম্পলেটগুলির প্রান্ত চিহ্নিত করুন। চিহ্নিত করার সময় আপনাকে অবশ্যই নির্ভুল হতে হবে কারণ আপনি সেই অনুযায়ী কাপড়টি কাটবেন।

আপনি শেষ করার পরে, টেমপ্লেটগুলি এক এক করে পিন মুক্ত করুন এবং সেগুলি কাপড় থেকে সরান। এখন কাটার সময় । অবিচলিত হাত দিয়ে আপনি যে রূপরেখাটি আঁকেন সেটিকে কাটুন। আপনার নির্ভুলতা গুরুত্বপূর্ণ কারণ এটি আপনার নকশাটি তৈরি করতে বা ভেঙে দিতে পারে। নীচের দিকে মুখের স্ট্রিপগুলি কাটতে ভুলবেন না। ভিডিওটিতে আপনি দেখতে পাচ্ছেন, আমাদের সাথে প্যান্টের চারটি স্বতন্দ্র টুকরা রয়েছে।