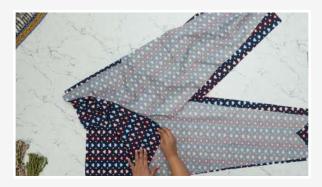

এই ভিডিওতে আমরা ফ্যারিক কেটে ফেলা, ক্রাচ সেলাই করা, ক্রাচ এবং অভ্যন্তরীণ এবং বাইরের অংশগুলি সেলাই করা, সামনের এবং পিছনের টুকরাগুলিতে যোগদান করা, নীচের অংশটি অনুসারে তৈরি করা সহ কয়েকটি সহজ পদক্ষেপে আড়ম্বরপূর্ণ প্যান্ট তৈরি শিখব ফ্যাশন, এবং পরিশেষে, ইলাস্টিক অন্তর্ভুক্ত করা হয়। পদক্ষেপ 1 দিয়ে শুরু করা যা টেম্পলেট তৈরি এবং কাটা। কাপড়ের উপরে প্যান্টের সামনের দিকে চিহ্নিত টেম্পলেটটি রাখুন। এটিকে কেন্দ্রে রাখবেন না, যেহেতু অন্যান্য টুকরোও ঠিকঠাক করা দরকার। এখন জায়গায় মত টেমপ্লেটটি পিন করুন। নিশ্চিত করুন যে পিনটি কাপড়ের উভয় স্তরের মধ্য দিয়ে গেছে কারণ এটি ফ্যার্রিকটি ঠিক জায়গায় রাখতে সহায়তা করবে।

এরপরে, টেমপ্লেটটি ফিরে চিহ্নিত করে নিন, এটি ফ্যাব্রিকের উপর রাখুন এবং একই প্রক্রিয়াটি পুনরাবৃত্তি করুন।

ভিডিওতে প্রদর্শিত হিসাবে সামনের স্ট্রাইপযুক্ত একটি টেম্পলেট নিন। এটি প্যান্টের সামনের অংশে খুব আড়ম্বরপূর্ণ কাট দেবে। কাপড়ের দু'দিকে পিন করুন।

তারপরে আমাদের প্যান্টের পিছনের নীচে হেম স্ট্রিপের জন্য টেমপ্লেটটি পিন করতে হবে। এখন, আমরা আপনাকে দ্রুত টেমপ্লেট পরিমাপের মাধ্যমে নিয়ে যাব। এই টেমপ্লেটটি একটি এস আকারের প্যান্টের জন্য। আপনার পরিমাপ স্থানে একবার হয়ে গেলে, একটি খড়ি নিয়ে সমস্ত টেম্পলেটগুলির প্রান্ত চিহ্নিত করুন। চিহ্নিত করার সময় আপনাকে অবশ্যই নির্ভুল হতে হবে কারণ আপনি সেই অনুযায়ী কাপড়টি কাটবেন।

আপনি শেষ করার পরে, টেমপ্লেটগুলি এক এক করে পিন মুক্ত করুন এবং সেগুলি কাপড় থেকে সরান। এখন কাটার সময় । অবিচলিত হাত দিয়ে আপনি যে রূপরেখাটি আঁকেন সেটিকে কাটুন। আপনার নির্ভুলতা গুরুত্বপূর্ণ কারণ এটি আপনার নকশাটি তৈরি করতে বা ভেঙে দিতে পারে। নীচের দিকে মুখের স্ট্রিপগুলি কাটতে ভুলবেন না। ভিডিওটিতে আপনি দেখতে পাচ্ছেন, আমাদের সাথে প্যান্টের চারটি স্বতন্দ্র টুকরা রয়েছে।