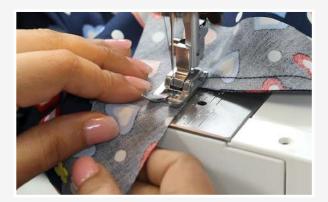

### পদক্ষেপ 2 ক্রাচএ র অঞ্চলটি সেলাই করা সম্পর্কিত

স্ফ্রিনে নির্দেশিত বিভাগটি হ'ল সামনের অংশ এবং প্যান্টের পিছনের অংশের ক্রোচ অঞ্চল। এখন সেলাই করা যাক। সামনের অংশটি আপনার উষা এলোরা ডিউলাক্স(উষা এলোরা ডিউলাক্স) সেলাই মেশিনে নিয়ে যান।

সোজা সেলাইয়ের জন্য প্যাটার্ন সিলেক্টর ডায়াল এ এ এবং সেলাই দৈর্ঘ্য 2.5 এ সেট করুন। থ্রেড টেনশন ডায়াল 4 এ রাখুন এবং সেলাই করুন

প্রান্তে পূর্ববর্তী পয়েন্ট ক্রাচ অঞ্চলটিতে সেলাই করে শুরু করুন। প্রাথমিক কয়েকটি সেলাইয়ের পরে, সেলাইগুলি লক করতে দেখানো হিসাবে একটি বিপরীত সেলাই করুন। তারপরে স্বাভাবিক সোজা সেলাই দিয়ে এগিয়ে যান। এটিকে পূর্বাবস্থায় ফিরে আসা থেকে রোধ করতে আমরা শেষে বিপরীত সেলাইয়ের প্রক্রিয়াটি পুনরাবৃত্তি করি।