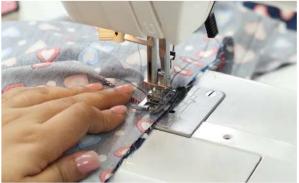

### পদক্ষেপ 2 ক্রাচএ র অঞ্চলটি সেলাই করা সম্পর্কিত

স্ফ্রিনে নির্দেশিত বিভাগটি হ'ল সামনের অংশ এবং প্যান্টের পিছনের অংশের ক্রোচ অঞ্চল। এখন সেলাই করা যাক। সামনের অংশটি আপনার উষা এলোরা ডিউলাক্স(উষা এলোরা ডিউলাক্স) সেলাই মেশিনে নিয়ে যান।

সোজা সেলাইয়ের জন্য প্যাটার্ন সিলেক্টর ডায়াল এ এ এবং সেলাই দৈর্ঘ্য 2.5 এ সেট করুন। থ্রেড টেনশন ডায়াল 4 এ রাখুন এবং সেলাই করুন

প্রান্তে পূর্ববর্তী পয়েন্ট ক্রাচ অঞ্চলটিতে সেলাই করে শুরু করুন। প্রাথমিক কয়েকটি সেলাইয়ের পরে, সেলাইগুলি লক করতে দেখানো হিসাবে একটি বিপরীত সেলাই করুন। তারপরে স্বাভাবিক সোজা সেলাই দিয়ে এগিয়ে যান। এটিকে পূর্বাবস্থায় ফিরে আসা থেকে রোধ করতে আমরা শেষে বিপরীত সেলাইয়ের প্রক্রিয়াটি পুনরাবৃত্তি করি।

একবার এটি শেষ হয়ে গেলে সূতাটি কেটে নিন।

ফ্যাব্রিকের কাঁচা প্রান্তটি সুগঠিত করার সময় এখন। আমরা জিগজ্যাগ সেলাই দিয়ে এটি করব। প্যাটার্ন সিলেক্টর ডায়াল সি এবং সেলাই দৈর্ঘ্য 1.5 এ সেট করুন এবং সেলাই দিয়ে এগিয়ে যান।

যথাযথ। এবার সূতা কেটে প্যান্টের পিছনের অংশের জন্য একই প্রক্রিয়াটি পুনরাবৃত্তি করুন। সেলাইয়ের পরে, কোনও কাঁচির জোড়া দিয়ে কোনও অতিরিক্ত সূতা কেটে নিন। উভয় টুকরোতে আপনার সেলাইটি দেখতে এমন হওয়া উচিত।