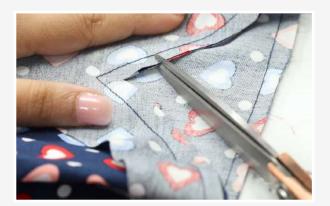

এখন একজোড়া কাঁচি নিন এবং সেলাইয়ের লাইনের নিচে কাটা হিসাবে দেখানো হয়েছে। স্ল্যাশিং করা সম্পন্ন , জোড়মুখ সেলাই কুঁচিত করা এড়ানো। স্ট্রিপ জুড়ে এই প্রক্রিয়াটি চালিয়ে যান।

আপনার হয়ে যাওয়ার পরে, সেলাই লাইনের অতিরিক্ত কাপড়টি নিন এবং প্রদর্শিত হিসাবে নীচের দিকে ভাঁজ করুন, ক্রিজ লাইন তৈরি করতে ফ্যার্রিকটিতে টিপুন। তারপরে আপনাকে এগুলির উপর সেলাই করে এই ক্রিজ লাইনগুলি লক করতে হবে। একবার আপনি ক্রিজে লাইনগুলি সেলাই করার পরে, আপনি ভি এর শীর্ষে অতিরিক্ত ফ্যার্রিকটি লক্ষ্য করবেন।ভিডিওটি দেখানো হিসাবে কাপড়টি নিয়ে অভ্যন্তরের দিকে বাঁকুন এবং তার উপর টিপুন।