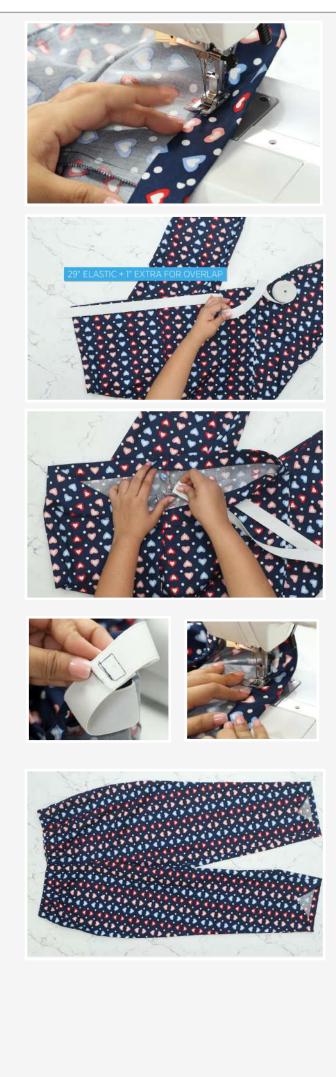

প্যান্টের উপর সেলাই করা ব্যান্ডেজটি রাখুন এবং তাদের সাথে মেলে। মনে রাখবেন যে এক প্রান্তটি দীর্ঘ, প্যান্টগুলিতে সেলাই করা ব্যান্ডেজটি সঠিকভাবে রাখুন যাতে প্রান্তগুলি একটি লাইনে আসে এবং ভিডিওতে প্রদর্শিত পয়েন্টগুলি পিন করে। অন্য দিকে একই কাজ করুন। এখন সম্পূর্ণ।

<u>শেষ পদক্ষেপটি সবচেয়ে সহজ,প্যান্টে</u>র মধ্যে ইলাস্টিক সন্নিবেশ করানো ।

2 ইঞ্চি পেছনে ফেলে রেখেছো মনে আছে? আমরা এটি নিয়ে কাজ করব। একটি ইলাস্টিক রোল নিন, কোমরের দৈর্ঘ্যের বিপরীতে ইলাস্টিকটি রাখুন, ওভারল্যাপের জন্য ইলাস্টিকটির দৈর্ঘ্য 29 ইঞ্চি + 1 ইঞ্চি অতিরিক্ত হওয়া উচিত। ভিডিওতে প্রদর্শিত হিসাবে পরিমাপ কাটা।

এখন আমরা ইলাস্টিকটিকে ভাঁজ বা কোমর ব্যান্ডে ফোল্ড করতে একটি সুরক্ষা পিন ব্যবহার করব। ইলাস্টিক টুকরাটিতে সুরক্ষা পিনটি প্রয়োগ করুন এবং এটি কোমর ব্যান্ডের 2 ইঞ্চি ব্যবধানে সন্নিবেশ করুন, সুরক্ষা পিনটি অন্য দিক থেকে বের না হওয়া অবধি এগিয়ে রাখুন। পুরো ইলাস্টিকটিকে প্রবেশ থেকে বাঁচাতে প্রাথমিকভাবে ইলাস্টিকের কোণটি পিন করতে ভুলবেন না।

ইলাস্টিকের দুই প্রান্তটি ধরুন এবং একটি পিনের সাথে অর্ধ ইঞ্চি ওভারল্যাপ তৈরি করুন, আমরা ইলাস্টিকের উপর একটি বক্স সেলাই করব।

পিনটি সরান এবং ভিডিওতে প্রদর্শিত পিভোটিং কৌশলটি ব্যবহার করে সেলাই শুরু করুন। শেষের দিকে, সেলাইগুলিতে লক করতে একটি বিপরীত সেলাই করুন, এটি নিশ্চিত করবে যে স্থিতিস্থাপকটি আলগা না হয়।

অতিরিক্ত সূতা কেটে ফোল্ডারে ওভারল্যাপটি চাপুন এবং সেই অনুযায়ী এটি সামঞ্জস্য করুন। স্থিতিস্থাপকটি লক করতে আমরা এখন দুই ইঞ্চি ব্যবধানে সেলাই করব। এবং আমরা সম্পন! আপনার দুর্দান্ত প্যান্ট জোড়া প্রস্তুত। আপনি মিশ্রণের জন্য ডানদিকে সমস্ত সেলাইয়ের জোড়মুখ আয়রন করতে পারেন।

আপনি দেখতে পাচ্ছেন যে আপনার সমাপ্ত পণ্যটি দেখতে কেমন। একটি নিখুঁত জুটি প্যান্ট এখন বাস্তবতা। কেবল ফ্যাব্রিক কিনুন এবং তাদের সেলাই করুন। আপনার মতামত এবং ভিডিওটির মন্তব্য বিভাগে আপনি আরও কী দেখতে চান তা আমাদের জানান।