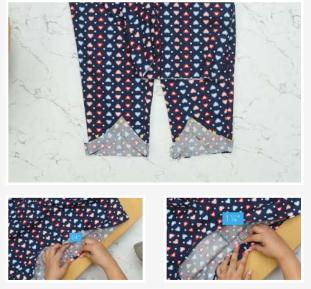

প্যান্টের উপর সেলাই করা ব্যান্ডেজটি রাখুন এবং তাদের সাথে মেলে। মনে রাখবেন যে এক প্রান্তটি দীর্ঘ, প্যান্টগুলিতে সেলাই করা ব্যান্ডেজটি সঠিকভাবে রাখুন যাতে প্রান্তগুলি একটি লাইনে আসে এবং ভিডিওতে প্রদর্শিত পয়েন্টগুলি পিন করে। অন্য দিকে একই কাজ করুন। এখন সম্পূর্ণ।

এবার কোমরে যাই। প্যান্ট এবং লোহার শীর্ষের উপরে এক চতুর্থাংশ ইঞ্চি ভাঁজ করুন এবং নিশ্চিত করুন যে ভাঁজ করা অংশটি একই থাকে। পুরো কোমরেখা না পৌঁছানো পর্যন্ত এই প্রক্রিয়াটি পুনরাবৃত্তি করুন।

এটি পোস্ট করুন, ভিডিওটিতে দেখা যায় এমনভাবে আবার কোমরটি 1-... ইঞ্চি ভাঁজ এবং ইস্ত্রি করুন। শেষ সেলাই করার আগে, আবার একবার শীর্ষে ইস্ত্রি করুন, এটি আপনার যথাযথ ক্রিজ লাইন রয়েছে তা নিশ্চিত করবে।

নীচে থেকে শুরু করে, সহজেই বৃত্তাকার সেলাইয়ের জন্য ভিডিওতে প্রদর্শিত সেলাই মেশিনের আনুমঙ্গিক বাক্সটি সরান। স্ট্রিপের নীচে স্টিচিং শুরু করা, এটি একটি অবিরাম সেলাই হওয়া উচিত। একবার আপনি ভি এর অপর প্রান্তে পৌঁছে গেলে, সূচের চারদিকে ফ্যাব্রিকটি পিভট করুন যা দেখানো হয়েছে এবং সেলাই করা চালিয়ে যান। ফ্যাব্রিক থেকে সূঁচ না সরানোর এই কৌশলটিকে পিভটটিং বলা হয়। আপনি সেলাই হিসাবে পিনগুলি সরান। যোগদানের ফ্ল্যাপের উপরে সেলাই করুন এবং থামুন। সেলাই এর মতো দেখতে হবে।

এখন একজোড়া কাঁচি নিন এবং সেলাইয়ের লাইনের নিচে কাটা হিসাবে দেখানো হয়েছে। স্ল্যাশিং করা সম্পন্ন , জোড়মুখ সেলাই কুঁচিত করা এড়ানো। স্ট্রিপ জুড়ে এই প্রক্রিয়াটি চালিয়ে যান।

আপনার হয়ে যাওয়ার পরে, সেলাই লাইনের অতিরিক্ত কাপড়টি নিন এবং প্রদর্শিত হিসাবে নীচের দিকে ভাঁজ করুন, ক্রিজ লাইন তৈরি করতে ফ্যার্রিকটিতে টিপুন। তারপরে আপনাকে এগুলির উপর সেলাই করে এই ক্রিজ লাইনগুলি লক করতে হবে। একবার আপনি ক্রিজে লাইনগুলি সেলাই করার পরে, আপনি ভি এর শীর্ষে অতিরিক্ত ফ্যার্রিকটি লক্ষ্য করবেন।ভিডিওটি দেখানো হিসাবে কাপড়টি নিয়ে অভ্যন্তরের দিকে বাঁকুন এবং তার উপর টিপুন।