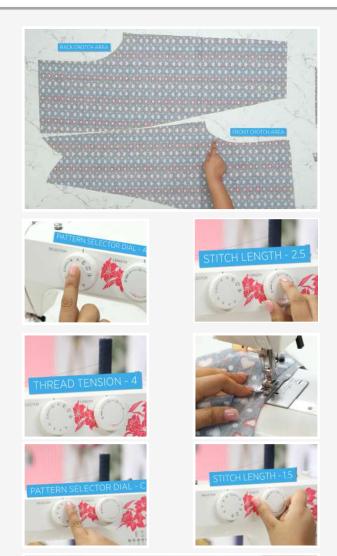

### পদক্ষেপ 2 ক্রাচএ র অঞ্চলটি সেলাই করা সম্পর্কিত

স্ফ্রিনে নির্দেশিত বিভাগটি হ'ল সামনের অংশ এবং প্যান্টের পিছনের অংশের ক্রোচ অঞ্চল। এখন সেলাই করা যাক। সামনের অংশটি আপনার উষা এলোরা ডিউলাক্স(উষা এলোরা ডিউলাক্স) সেলাই মেশিনে নিয়ে যান।

সোজা সেলাইয়ের জন্য প্যাটার্ন সিলেক্টর ডায়াল এ এ এবং সেলাই দৈর্ঘ্য 2.5 এ সেট করুন। থ্রেড টেনশন ডায়াল 4 এ রাখুন এবং সেলাই করুন

প্রান্তে পূর্ববর্তী পয়েন্ট ক্রাচ অঞ্চলটিতে সেলাই করে শুরু করুন। প্রাথমিক কয়েকটি সেলাইয়ের পরে, সেলাইগুলি লক করতে দেখানো হিসাবে একটি বিপরীত সেলাই করুন। তারপরে স্বাভাবিক সোজা সেলাই দিয়ে এগিয়ে যান। এটিকে পূর্বাবস্থায় ফিরে আসা থেকে রোধ করতে আমরা শেষে বিপরীত সেলাইয়ের প্রক্রিয়াটি পুনরাবৃত্তি করি।

একবার এটি শেষ হয়ে গেলে সূতাটি কেটে নিন।

ফ্যাব্রিকের কাঁচা প্রান্তটি সুগঠিত করার সময় এখন। আমরা জিগজ্যাগ সেলাই দিয়ে এটি করব। প্যাটার্ন সিলেক্টর ডায়াল সি এবং সেলাই দৈর্ঘ্য 1.5 এ সেট করুন এবং সেলাই দিয়ে এগিয়ে যান।

যথাযথ। এবার সূতা কেটে প্যান্টের পিছনের অংশের জন্য একই প্রক্রিয়াটি পুনরাবৃত্তি করুন। সেলাইয়ের পরে, কোনও কাঁচির জোড়া দিয়ে কোনও অতিরিক্ত সূতা কেটে নিন। উভয় টুকরোতে আপনার সেলাইটি দেখতে এমন হওয়া উচিত।