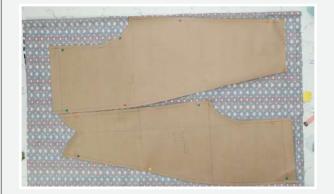

তারপরে আমাদের প্যান্টের পিছনের নীচে হেম স্ট্রিপের জন্য টেমপ্লেটটি পিন করতে হবে। এখন, আমরা আপনাকে দ্রুত টেমপ্লেট পরিমাপের মাধ্যমে নিয়ে যাব। এই টেমপ্লেটটি একটি এস আকারের প্যান্টের জন্য। আপনার পরিমাপ স্থানে একবার হয়ে গেলে, একটি খড়ি নিয়ে সমস্ত টেম্পলেটগুলির প্রান্ত চিহ্নিত করুন। চিহ্নিত করার সময় আপনাকে অবশ্যই নির্ভুল হতে হবে কারণ আপনি সেই অনুযায়ী কাপড়টি কাটবেন।

আপনি শেষ করার পরে, টেমপ্লেটগুলি এক এক করে পিন মুক্ত করুন এবং সেগুলি কাপড় থেকে সরান। এখন কাটার সময় । অবিচলিত হাত দিয়ে আপনি যে রূপরেখাটি আঁকেন সেটিকে কাটুন। আপনার নির্ভুলতা গুরুত্বপূর্ণ কারণ এটি আপনার নকশাটি তৈরি করতে বা ভেঙে দিতে পারে। নীচের দিকে মুখের স্ট্রিপগুলি কাটতে ভুলবেন না। ভিডিওটিতে আপনি দেখতে পাচ্ছেন, আমাদের সাথে প্যান্টের চারটি স্বতন্দ্র টুকরা রয়েছে।