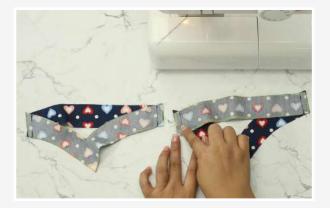

#### এই পদক্ষেপে, আমরা নীচে আকৃতির মুখের স্ট্রিপ প্রস্তুত করব যা আমরা আগে কাটছিলাম।

আমাদের কাছে 4 টি স্ট্রিপ প্রস্তুত, 2 টি ভি-আকৃতির এবং 2 টি সোজা রয়েছে। ভি-আকৃতির স্ট্রিপটি নিন এবং এটি প্রান্তে সোজা স্ট্রিপটিতে পিন করুন। পিনিংয়ের সময়, নিশ্চিত হয়ে নিন যে ভি-আকৃতির স্ট্রিপটি সঠিকভাবে উপরে উঠছে এবং সোজা স্ট্রিপটি ভিডিওতে দেখানো মত পিছনের মুখোমুখি হচ্ছে।অন্যান্য জোড় স্ট্রিপের জন্য প্রক্রিয়াটি পুনরাবৃত্তি করুন এবং তাদের মেশিনে নিয়ে যান।

আবার একবার প্যাটার্ন সিলেক্টর এর জন্য সোজা সেলাই এবং সেলাইটির দৈর্ঘ্য 2.5 হয় এবং ভিডিওটিতে প্রদর্শিত হিসাবে একত্রে প্রান্তগুলি সেলাই দিয়ে এগিয়ে যান।

উভয় জোড়া সেলাই করুন এবং কোনও অতিরিক্ত সূতা কেটে দিন। এগুলি এখন প্যান্টে সেলাই করার জন্য প্রস্তুত।