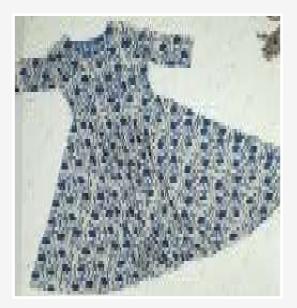

ಈಗ ಕೊನೆಯ ಹಂತ : ತಳಭಾಗವನ್ನು ತೋಳಿನಂತೆ ಹೆಮ್ ಮಾಡೋಣ, ಬಟ್ಟೆಯನ್ನು ½ ಇಂಚು ಎರಡು ಬಾರಿ ಒಳಕ್ಕೆ ಮಡಚಿ ಹೊಲೆಯಿರಿ. ಪೂರ್ತಿ ಕುರ್ತಾಗೆ ಹೀಗೆ ಹೊಲೆಯಬೇಕು.

ಈಗ ಬಟ್ಟೆಯನ್ನು ಒಳಗಿಂದ ಹೋರಕ್ಕೆ ತಿರುಗಿಸಿ ನಿಮ್ಮ ಫ್ಲೇರ್ಡ್ ಕುರ್ತ ತಯಾರಾಗಿದೆ! ನಿಮಗೆ ಇದು ಅತ್ಯಂತ ಪ್ರಿಯವಾಗುತ್ತದೆ. ಇದಕ್ಕೆ ಹೊಂದುವಂತಃ ಬ್ರೊಚ್ ನೊಂದಿಗೆ ಹಾಕಿಕ್ಯೊಳ್ಳಬಹುದು. ನೀವೀಗ ನಿಮ್ಮಿಷ್ಟದಂತೆ ನಿಮ್ಮ ಅಭಿರುಚಿಗೆ ತಕ್ಕಂತೆ ಬಟ್ಟೆಯನ್ನು ಹೊಲೆದುಕ್ಕೊಳ್ಳಬಹುದು. ನಿಮಗೆ ಹೇಗೆನ್ನಿಸುತ್ತದೆ? ನಮಗೆ ಕಮೆಂಟ್ನಲ್ಲಿ ತಿಳಿಸಿ.