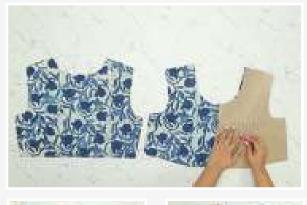

# ಹಂತ 2 : ಮೇಲ್ಭಾಗದ ಟಾರ್ಸೊ ಪೀಸನ್ನು ಹೊಲೆಯುವುದು

ಮುಂದಿನ ಹಂತಕ್ಕಾಗಿ ನಾವು ಟಾಪಿನ ಮುಂಭಾಗ ಮತ್ತು ಹಿಂಭಾಗವನ್ನು ಹೊಲೆಯಲು ಮೇಜಿನ ಮೇಲೆ ಬಟ್ಟೆಯ ಹಿಂಭಾಗ ಮೇಲೆ ಬರುವಂತೆ ಇಡಬೇಕು. ಮೇಲ್ಭಾಗದ ಟೆಂಪ್ಲೇಟನ್ನು ಬಟ್ಟೆಯ ಮೇಲೆ ಇಲ್ಲಿ ತೋರಿಸಿರುವಂತೆ ಇಡಿ. ನಿಮಗೆ ತ್ರಿಕೋಣಾಕಾರ ನೆನಪಿದಯೆ? ಅದೇ ಮಧ್ಯಭಾಗ.ಈಗ ಅದನ್ನು ಮಾರ್ಕ್ ಮಾಡೋಣ.ಬಟ್ಟೆಯ ಮುಂಭಾಗದ ಎರಡೂ ಅರ್ಧೆಭಾಗದಲ್ಲಿ ಮಾರ್ಕ್ ಮಾಡಿ.ಎರಡು ನಾಚಸ್ ಬಟ್ಟೆಯ ಕೊನೆಯಲ್ಲಿ ಮತ್ತು ಒಂದು ಬಟ್ಟೆಯ ಮೇಲ್ಭಾಗದಲ್ಲಿ ರೂಲರ್ ಸಹಾಯದಿಂದ ಇದನ್ನು ಜೋಡಿಸಿ ತ್ರಿಕೋಣಾಕಾರ ಸೃಷ್ಟಿಸಿ. ಬಟ್ಟೆಯ ಹಿಂಭಾಗಕ್ಕೂ ಇದನ್ನೇ ಅನುಸರಿಸೋಣ.ಹಿಂಭಾಗದ ಟೆಂಪ್ಲೇಟ್ ಬಳಸಿ ಮಾರ್ಕ್ ಮಾಡಿ.ಎರಡೂ ಅರ್ಧದಲ್ಲಿ ತ್ರಿಕೋಣಾಕಾರ ಮಾರ್ಕ್ ಮಾಡಿ ಅದನ್ನು ರೂಲರ್ ಸಹಾಯದಿಂದ ಸೇರಿಸಿ.

ಇದು ಸಿದ್ಧವಾದ ಮೇಲೆ ಬಟ್ಟೆಯನ್ನು ಊಷಾ ವಂಡರ್ ಸ್ಟಿಚ್ ಪ್ಲಸ್ ಹೊಲಿಗೆ ಯಂತ್ರದ ಬಳೀ ತೆಗೆದುಕೊಂಡು ಬನ್ನಿ. ಬಟ್ಟೆಯ ಮುಂಭಾಗವನ್ನು ಮಾರ್ಕ್ ಮಾಡಿರುವಂತೆ ಮಡಚಿ ಎರಡೂ ತ್ರಿಕೋಣಾಕಾರ ಕೂಡುವಂತೆ ವೀಡಿಯೋದಲ್ಲಿ ತೋರಿಸಿರುವಂತೆ ಮಾಡಿ. ಪ್ರೆಸ್ಸರ್ ಫುಟ್ಟನ್ನು ತ್ರಿಕೋಣಾಕಾರದ ಮೇಲ್ಭಾಗ ಹೊನ್ದುವಂತೆ ಜೋಡಿಸಿ. ಪ್ರಾಟರ್ನ್ ಸೆಲೆಕ್ಟರ್ ಡ್ಯಲನ್ನು A ನಲ್ಲಿಡಿ ಮತ್ತು ಹೊಲಿಗೆಯ ಉದ್ಧ 3ಕ್ಕೆ ಇಟ್ಟು ಗೆರೆಯ ಮೇಲೆ ಹೊಲೆಯಿರಿ. ಮೊದಲು ಮತ್ತು ಕೊನೆಯಲ್ಲಿ ರೆವರ್ಸೆ ಹೊಲಿಗೆ ಹಾಕಿ ಹೊಲಿಗೆಯನ್ನು ಭದ್ರಗೊಳಿಸಲು ಮರೆಯಬೇಡಿ. ಇದೇ ಕ್ರಮವನ್ನು ಇನ್ನೊಂದು ತ್ರಿಕೋಣಾಕಾರಕ್ಕೂ ಮಾಡಿ ಹೆಚ್ಚಾಗಿರುವ ದಾರವನ್ನು ಕತ್ತರಿಸಿ. ನಿಮ್ಮ ಡಾರ್ಟ್ ತಯಾರಾಗಿದೆ.

ಈಗ ನಾವು ಬಟ್ಟೆಯ ಹಿಂಭಾಗದಲ್ಲಿ ಡಾರ್ಟ್ ಮಾಡಬೇಕು. ಬಟ್ಟೆಯ ಮೇಲ್ರೆತ್ರಿಕೋಣಾಕಾರವನ್ನು ಮಡಾಚಿ ಹೊಲೆಯಿರಿ. ಇನ್ನೊಂದು ಅರ್ಧಭಾಗಕ್ಕೂ ಹೀಗೆ ಮಾಡಿ. ಹೆಚ್ಚುವರಿಯಾದ ದಾರವನ್ನು ಕತ್ತರಿಸಿ. ನಿಮ್ಮ ಡಾರ್ಟ್ಗಳು ಮುಂಭಾಗ ಮತ್ತು ಹಿಂಭಾಗ ನೋಡಲು ಹೀಗೆ ಕಾಣುತ್ತದೆ.