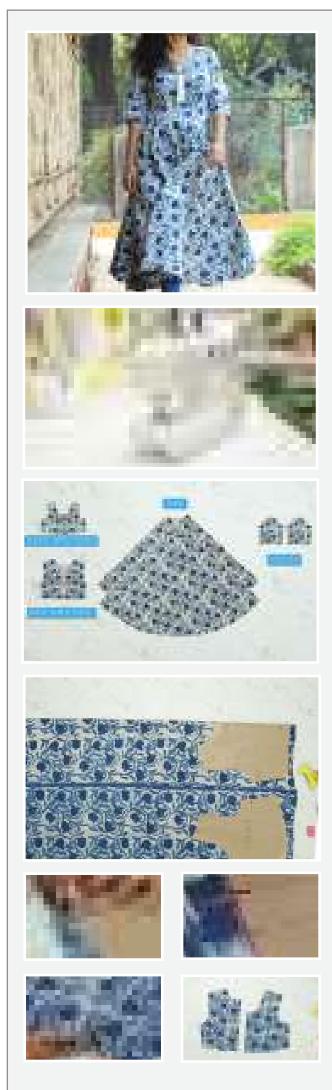

# ಫ಼್ಲೇರ್ಡ್ ಕುರ್ತ

ನಿವು ಕುರ್ತ ಹಾಕಲು ಇಷ್ಟ ಪಡುವವರಾಗಿದರೆ ಅಥವಾ ಕುರ್ತ ಇಷ್ಟಪಡುವಂತಃ ನಿಮ್ಮ ಸ್ನೇಹಿತರಿದ್ದರೆ ನಿಮಗಾಗಿ ಈ ವೀಡಿಯೋ

### ವಸ್ತುಗಳ ವಿವರ

೪೫ ಇಂಚು ಇರುವ ೫ ಮೀಟರ್ ಬಟ್ಟೆ www.ushasew.com ಯಿಂದ ಡೌನ್ಲೂಡ್ ಮಾಡಿಕೊಂಡಿರುವ ಫ್ಲೇರ್ಡ್ ಕುರ್ತಾದ ಟೆಂಪ್ಲೇಟ್ ಚಾಲ್ಕ್ ಕತ್ತರಿ ರೂರ್ಲರ್ ಇಂಚ್ ರೆಡಿ ಬಯಾಸ್ ಟೇಪ್ ಬೀಡೆದ್ ಪಿನ್ ೯ಇಂಚಿನ ಕಂಸೀಲ್ಡ್ ಜ಼ಿಪ್

ಅತ್ಯಂತ ಸುಲಭವಾಗಿ ಫ್ಲೇರ್ಡ್ ಕುರ್ತ ಹೊಲೆಯಲು ನಾವು ಮಾಡಬೇಕಾದದ್ದು ಇಷ್ಟೇ, ನಾವು ಬಟ್ಟೆಯನ್ನು ಟೆಂಪ್ಲೇಟ್ ಅಲ್ಲಿ ಇರುವಂತೆ ಕತ್ತರಿಸಿ, ಟಾರ್ಸೊ ಪಿಸಸ್ ತಯಾರಿಸಿ. ತೋಳನ್ನು ಹೊಲೆದು, ಸ್ಕರ್ಟಿಗೆ ಹೊಲೆಯಬೇಕು ಮುಂಭಾಗದಲ್ಲಿ ಮಾತ್ರವಲ್ಲದೆ ಹಿಂಭಾಗದಲ್ಲೂ ಹೊಲೆಯಬೇಕು.ಎರಡೂ ಬದಿಯಲ್ಲೂ ಹೊಲೆದು ಜ಼ಿಪ್ ಅನ್ನು ಹೊಲೆದು ಹೆಮ್ ಲೈನ್ ಹೊಲೆದರೆ ಮುಗೀತು.

# ಹಂತ ೧ : ಟೆಂಪ್ಲೇಟಿನಂತೆ ಮಾರ್ಕ್ ಮಾಡಿ ಕತ್ತರಿಸುವುದು

ಬಟ್ಟೆಯನ್ನು ಮೇಜಿನ ಮೇಲೆ ಬಲಗಡೆ ಮೇಲೆ ಇಡಿ. ಬಟ್ಟೆಯನ್ನು ಮೇಲಿನಿಂದ ಕೆಳಗಿನವರೆಗೂ ವೀಡಿಯೋದಲ್ಲಿ ತೋರಿಸಿರುವಂತೆ ಒಳ್ಳೆಕ್ಕೆ ಮಡಚಿ. ಮಧ್ಯಭಾಗ ಸರಿಯಾಗಿ ಮಧ್ಯದಲ್ಲಿರುವಂತೆ ನೋಡಿಕ್ಕೊಳ್ಳಿ ಈಗ www.ushasew.com.ನಿಂದ ಡೌನ್ಲೋಡ್ ಮಾಡಿಕೊಂಡ ಟೆಂಪ್ಲೇಟ್ಟನ್ನು ಬಟ್ಟೆಯ ಮೇಲೆ ಇಡಿ.

ಮೊದಲಿಗೆ ನಾವು ಟೆಂಪ್ಲೇಟನ್ನು ಬಟ್ಟೆಯ ಕೆಳಭಾಗದಲ್ಲಿ ಇಡಿ. ಎಚ್ಚರಿಕೆಯಿಂದ ಟೆಂಪ್ಲೇಟಿನಲ್ಲಿರುವಂತೆ ಮಡಕೆಯನ್ನು ಗಮನಿಸಿ. ಬೀಡೆದ್ ಪಿನ್ಸ್ ಇಂದ ಬಟ್ಟೆಯನ್ನು ಟೆಂಪ್ಲೇಟಿಗೆ ಪಿನ್ ಮಾಡಿ ನಂತರ ಟೆಂಪ್ಲೇಟಿನ ಹಿಂಭಾಗವನ್ನು ಬಟ್ಟೆಯ ಇನ್ನೊಂದು ಅರ್ಧಭಾಗದ ಮೇಲೆ ವೀಡಿಯೋದಲ್ಲಿ ತೋರಿಸುವಂತೆ ಇಟ್ಟು ಪಿನ್ ಮಾಡಿ.

ನಾವು ಮುಂದಿನ ಟೆಂಪ್ಲೇಟಿಗೆ ಹೋಗುವ ಮೊದಲು ಪಿನ್ ಮಾಡಿರುವ ಬಟ್ಟೆಯ ಮೇಲೆ ಚಾಲ್ಸ್ ನಿಂದ ಮರ್ಕ್ ಮಾಡಿಕ್ಕೊಳೋಣ. ನೀವು ಟೆಂಪ್ಲೇಟಿನ ಮೇಲೆ ಒಂದು ಸಣ್ಣ ತ್ರಿಕೋಣಾಕಾರವನ್ನು ಗಮನಿಸಿರಬಹುದು, ಇದನ್ನೂ ಮಾರ್ಕ್ ಮಾಡಿಕ್ಕೊಳ್ಳಬೇಕು. ಹಾಗೆ 2 ನಾಚಸ್ ತ್ರಿಕೋಣಾಕಾರದ ಕೊನೆಯಲ್ಲಿರುವುದನ್ನೂ ಮಾರ್ಕ್ ಮಾಡಿಕ್ಕೋಳ್ಳಬೇಕು. ಬಟ್ಟೆಯ ಮೇಲ್ಭಾಗದಲ್ಲೂ ಮರ್ಕ್ ಮಾಡಿಕ್ಕೊಳ್ಳಬೇಕು.

ಟೆಂಪ್ಲೇಟಿನ ಹಿಂಭಾಗವನ್ನೂ ಇದೇ ವಿಧಾನವನ್ನು ಅನುಸರಿಸಿ.

ಈಗ ಪಿನ್ಗಳನ್ನು ತೆಗೆಯಿರಿ ಮತ್ತು ಮಾರ್ಕ್ ಮಾಡಿರುವುದರ ಮೇಲೆ ಕತ್ತರಿಸಿ. ಬಹಳ ಎಚ್ಚರಿಕೆಯಿಂದ ಕತ್ತರಿಸಿ.ಇದಾದ ನಂತರ ನಮ್ಮ ಬಟ್ಟೆಯ ಮುಂಭಾಗ ಮತ್ತು ಹಿಂಭಾಗ ಹೀಗೆ ಕಾಣುತ್ತದೆ. ನಾವೀಗ ಇದನ್ನು ಒಂದು ಪಕ್ಕಕ್ಕೆಟ್ಟು ಬೇರೆ ಭಾಗಗಳನ್ನು ಕತ್ತರಿಸೋಣ.

ಬಟ್ಟೆಯ ಮಡಕೆಯನ್ನು ತೆಗೆದು ವೀಡಿಯೋದಲ್ಲಿ ತೋರಿಸಿರುವಂತೆ ಮಡಚಬೇಕು. ಮುಂಭಾಗ ಮುಂಭಾಗವನ್ನು ನೋಡುವಂತಿರಬೇಕು. ಸ್ಕರ್ಟ್ ನ ಟೆಂಪ್ಲೇಟನ್ನು ಬಟ್ಟೆಯ ಮೇಲೆ ಇಡೋಣ ಸ್ಕರ್ಟ್ ನ ಬಟ್ಟೆ ಡಯಾಗ್ನಲ್ ಆಗಿರಬೇಕು ಏಕೆಂದರೆ ಬಟ್ಟೆಯ ಮೇಲೆ ಮಾರ್ಕ್ ಮಾಡಿರುವ ಭಾಗ ಮತ್ತು ಬಟ್ಟೆಯ ಮಡಿಕೆ ಹೊಂದಿಕ್ಕೊಳ್ಳಬೇಕು.

ಇದೇ ರೀತಿ ಇನ್ನೊಂದು ಕಡೆಗೂ ಅನುಸರಿಸಬೇಕು. ಇನ್ನೊಂದು ಸ್ಕರ್ಟ್ ಪೀಸನ್ನು ಕತ್ತರಿಸಿ. ಈಗ ಇದು ಸ್ಕರ್ಟಿನ ಮುಂಭಾಗ ಮತ್ತು ಹಿಂಭಾಗವಾಗುತ್ತದೆ. ಈಗ ಉಳಿದಿರುವ ಬಟ್ಟೆಯನ್ನು ಇಲ್ಲಿ ತೋರಿಸಿರುವಂತೆ ಮಡಚಬೇಕು ಮುಂಭಾಗ ಮುಂಭಾಗವನ್ನು ನೋಡುವಂತಿರಬೇಕು.ಇದರ ಮೇಲೆ ತೋಳಿನ ಟೆಂಪ್ಲೇಟನ್ನು ಇಡೋಣ. ಬೀಡೆದ್ ಪಿನ್ ನ ಸಹಾಯದಿಂದ ಬಟ್ಟೆಯನ್ನು ಭದ್ರಗೊಳಿಸಿ ಚಾಲ್ಕ್ ಇಂದ ಮಾರ್ಕ್ ಮಾಡೋಣ. ಇದಾದ ನಂತರ ನಾವು ಪಿನ್ ಗಳನ್ನು ತೆಗೆದು ಟೆಂಪ್ಲೇಟ್ ಅನ್ನು ತೆಗೆಯೋಣ. ಕತ್ತರಿಯ ಸಹಾಯದಿಂದ ಗೆರೆಯ ಮೇಲೆ ಕತ್ತರಿಸಿ. ಹುಷಾರಾಗಿ ಕತ್ತರಿಸಿ.ಏಕೆಂದರೆ ಇದು ಬಟ್ಟೆಯ ಅಂದವನ್ನು ಕೆಡಿಸಬಹುದು. ಈಗ ಕತ್ತರಿಸುವ ಎಲ್ಲಾ ಹಂತ ಮುಗಿಯಿತು.