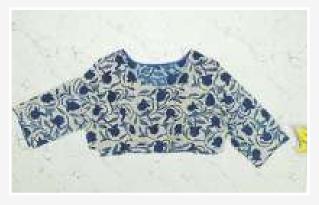

# ಫ಼್ಲೇರ್ಡ್ ಕುರ್ತ

ನಿವು ಕುರ್ತ ಹಾಕಲು ಇಷ್ಟ ಪಡುವವರಾಗಿದರೆ ಅಥವಾ ಕುರ್ತ ಇಷ್ಟಪಡುವಂತಃ ನಿಮ್ಮ ಸ್ನೇಹಿತರಿದ್ದರೆ ನಿಮಗಾಗಿ ಈ ವೀಡಿಯೋ

### ವಸ್ತುಗಳ ವಿವರ

೪೫ ಇಂಚು ಇರುವ ೫ ಮೀಟರ್ ಬಟ್ಟೆ www.ushasew.com ಯಿಂದ ಡೌನ್ಲೂಡ್ ಮಾಡಿಕೊಂಡಿರುವ ಫ್ಲೇರ್ಡ್ ಕುರ್ತಾದ ಟೆಂಪ್ಲೇಟ್ ಚಾಲ್ಕ್ ಕತ್ತರಿ ರೂರ್ಲರ್ ಇಂಚ್ ರೆಡಿ ಬಯಾಸ್ ಟೇಪ್ ಬೀಡೆದ್ ಪಿನ್ ೯ಇಂಚಿನ ಕಂಸೀಲ್ಡ್ ಜ಼ಿಪ್

ಅತ್ಯಂತ ಸುಲಭವಾಗಿ ಫ್ಲೇರ್ಡ್ ಕುರ್ತ ಹೊಲೆಯಲು ನಾವು ಮಾಡಬೇಕಾದದ್ದು ಇಷ್ಟೇ, ನಾವು ಬಟ್ಟೆಯನ್ನು ಟೆಂಪ್ಲೇಟ್ ಅಲ್ಲಿ ಇರುವಂತೆ ಕತ್ತರಿಸಿ, ಟಾರ್ಸೊ ಪಿಸಸ್ ತಯಾರಿಸಿ. ತೋಳನ್ನು ಹೊಲೆದು, ಸ್ಕರ್ಟಿಗೆ ಹೊಲೆಯಬೇಕು ಮುಂಭಾಗದಲ್ಲಿ ಮಾತ್ರವಲ್ಲದೆ ಹಿಂಭಾಗದಲ್ಲೂ ಹೊಲೆಯಬೇಕು.ಎರಡೂ ಬದಿಯಲ್ಲೂ ಹೊಲೆದು ಜ಼ಿಪ್ ಅನ್ನು ಹೊಲೆದು ಹೆಮ್ ಲೈನ್ ಹೊಲೆದರೆ ಮುಗೀತು.