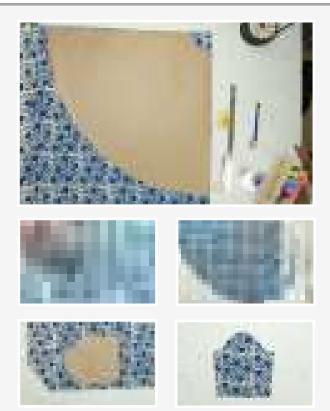

ಬಟ್ಟೆಯ ಮಡಕೆಯನ್ನು ತೆಗೆದು ವೀಡಿಯೋದಲ್ಲಿ ತೋರಿಸಿರುವಂತೆ ಮಡಚಬೇಕು. ಮುಂಭಾಗ ಮುಂಭಾಗವನ್ನು ನೋಡುವಂತಿರಬೇಕು. ಸ್ಕರ್ಟ್ ನ ಟೆಂಪ್ಲೇಟನ್ನು ಬಟ್ಟೆಯ ಮೇಲೆ ಇಡೋಣ ಸ್ಕರ್ಟ್ ನ ಬಟ್ಟೆ ಡಯಾಗ್ನಲ್ ಆಗಿರಬೇಕು ಏಕೆಂದರೆ ಬಟ್ಟೆಯ ಮೇಲೆ ಮಾರ್ಕ್ ಮಾಡಿರುವ ಭಾಗ ಮತ್ತು ಬಟ್ಟೆಯ ಮಡಿಕೆ ಹೊಂದಿಕ್ಕೊಳ್ಳಬೇಕು.

ಇದೇ ರೀತಿ ಇನ್ನೊಂದು ಕಡೆಗೂ ಅನುಸರಿಸಬೇಕು. ಇನ್ನೊಂದು ಸ್ಕರ್ಟ್ ಪೀಸನ್ನು ಕತ್ತರಿಸಿ. ಈಗ ಇದು ಸ್ಕರ್ಟಿನ ಮುಂಭಾಗ ಮತ್ತು ಹಿಂಭಾಗವಾಗುತ್ತದೆ. ಈಗ ಉಳಿದಿರುವ ಬಟ್ಟೆಯನ್ನು ಇಲ್ಲಿ ತೋರಿಸಿರುವಂತೆ ಮಡಚಬೇಕು ಮುಂಭಾಗ ಮುಂಭಾಗವನ್ನು ನೋಡುವಂತಿರಬೇಕು.ಇದರ ಮೇಲೆ ತೋಳಿನ ಟೆಂಪ್ಲೇಟನ್ನು ಇಡೋಣ. ಬೀಡೆದ್ ಪಿನ್ ನ ಸಹಾಯದಿಂದ ಬಟ್ಟೆಯನ್ನು ಭದ್ರಗೊಳಿಸಿ ಚಾಲ್ಕ್ ಇಂದ ಮಾರ್ಕ್ ಮಾಡೋಣ. ಇದಾದ ನಂತರ ನಾವು ಪಿನ್ ಗಳನ್ನು ತೆಗೆದು ಟೆಂಪ್ಲೇಟ್ ಅನ್ನು ತೆಗೆಯೋಣ. ಕತ್ತರಿಯ ಸಹಾಯದಿಂದ ಗೆರೆಯ ಮೇಲೆ ಕತ್ತರಿಸಿ. ಹುಷಾರಾಗಿ ಕತ್ತರಿಸಿ.ಏಕೆಂದರೆ ಇದು ಬಟ್ಟೆಯ ಅಂದವನ್ನು ಕೆಡಿಸಬಹುದು. ಈಗ ಕತ್ತರಿಸುವ ಎಲ್ಲಾ ಹಂತ ಮುಗಿಯಿತು.