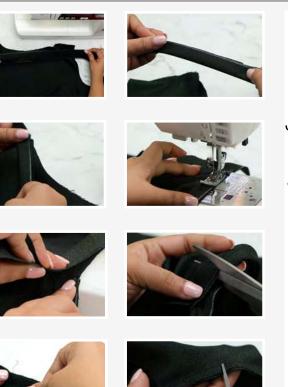

#### ಹಂತ ೫ : ಸ್ಲೀವ್ಸ್, ಬಾಟಮ್ ಮತ್ತು ಸೈಡ್ಗನ್ನು ಜಿಪ್ಪರಿನೊಂದಿಗೆ ಮುಗಿಸುವುದು

ನಾವು ಸ್ಲೀವ್ಸನ್ನು ಲೇಸಿನಿಂದ ಅಲಂಕರಿಸೋಣ. ಪೂರ್ತಿ ಸ್ಲೀವ್ಸಿನ ಅಳತೆಯನ್ನು ಮಾಡಿ ಮತ್ತು ಲೇಸನ್ನು ಅದೇ ಅಳತೆಗೆ ಕಟ್ ಮಾಡಿ. ಲೇಸನ್ನು ತೋರಿಸಿರುವಂತೆ ಪಿನ್ ಮಾಡಿ. ಇದೇ ವಿಧಾನವನ್ನು ಎರಡನೆ ಸ್ಲೀವಿಗೂ ಮಾಡಿ. ಲೇಸನ್ನು ಅಳತೆ ಮಾಡಿ, ಕಟ್ ಮಾಡಿ ಮತ್ತು ಪಿನ್ ಮಾಡಿ.

ಈಗ ಸೈಡ್ ಸೀಮಿನ ಕಡೆ ಹೋಗೋಣ. ಸ್ಲೀವ್ಸನ್ನು ಬಲಭಾಗ ಬಲಭಾಗವನ್ನು ನೋಡುವಂತಿಟ್ಟು ಆರ್ಮ್ ಹೋಲ್ಸನ್ನು ಮ್ಯಾಚ್ ಮಾಡಿ. ಆರ್ಮ್ ಹೋಲಿಗೆ ಪಿನ್ ಮಾಡಿ. ನಂತರ ಕೆಳಕ್ಕೆ ಹೋಗಿ ವೇಸ್ಟ್ ಲೈನನ್ನು ಮ್ಯಾಚ್ ಮಾಡಿ ಜಾಗದಲ್ಲಿ ಪಿನ್ ಮಾಡಿ. ಮುಂದೆ, ಸೈದ್ ಸೀಮನ್ನು ಮ್ಯಾಚ್ ಮಾಡುತ್ತಾ ಹೋಗಿ ಡ್ರೆಸ್ಸಿನ ಕೊನೆಯನ್ನು ತಲಪುವವರೆಗೂ . ಮೊದಲ ಕಡೆಯನ್ನು ಒಮ್ಮೆ ಮುಗಿಸಿದ ಮೇಲೆ ಇದೇ ವಿಧಾನವನ್ನು ಇನ್ನೊಂದು ಕಡೆಗೂ ಮಾಡಿ.

ಈ ಭಾಗದಲ್ಲಿ ಹೇಗಿದ್ದರೂ ನಾವು ಜಿಪ್ಪರನ್ನು ಸೇರಿಸುತ್ತೇವೆ. ನಾವು ೮ ಇಂಚು ಕನ್ಸೀಲ್ಡ್ ಜಿಪ್ಪರನ್ನು ಬಳಸುತ್ತೇವೆ. ಆರ್ಮ್ ಹೋಲಿನಿಂದ ೧ ೧/೨ ಇಂಚು ಅಳತೆ ಮಾಡಿ ಚಾಲ್ಕಿನಿಂದ ಮಾರ್ಕ್ ಮಾಡಿ. ಈ ಪಾಯಿಂಟ್ ಜಿಪ್ಪರಿನ ಫ್ರಾರಂಭದ ಭಾಗ. ಈಗ ಜಿಪ್ಪರಿನ ಇನ್ನೊಂದು ತುದಿಗೆ ನಾವು ಜಿಪ್ಪರ್ ಮುಗಿಯುವ ಒಂದು ಇಂಚು ಮೊದಲು ಮಾರ್ಕ್ ಮಾಡಬೇಕು. ಚಾಲ್ಕನ್ನು ಬಳಸಿ ಪಾಯಿಂಟನ್ನು ಮಾರ್ಕ್ ಮಾಡಿ. ಇದು ನಮ್ಮ ಓಪೆನಿಂಗ್. ಈಗ ಜಿಪನ್ನು ಪಿನ್ ಮಾಡೋಣ.

ಜಿಪಿನ ಬಲಭಾಗ ಡ್ರೆಸ್ಪಿನ ಬಟ್ಟೆಯ ಬಲಭಾಗದ ಮೇಲೆ ಇಡಬೇಕು. ಜಿಪಿನ ಒಂದು ಸೈಡನ್ನು ಬಟ್ಟೆಯ ಕೊನೆಗೆ ತೋರಿಸಿರುವಂತೆ ಪಿನ್ ಮಾಡಿ. ಜಿಪಿನ ಇನ್ನೊಂದು ಕಡೆಯನ್ನು ಡ್ರೆಸ್ಸಿನ ಮೇಲ್ಭಾಗದ ಪೀಸಿಗೆ ಸೇರಿಸಬೇಕು.ಬಲಭಾಗ ಬಲಭಾಗವನ್ನು ನೋಡುವಂತಿರಬೇಕು. ಪಿನ್ ಮಾಡಿರುವ ಜಿಪ್ ನೋದಲು ಹೀಗೆ ಕೌಣಬೇಕು.

ಹೊಲೆಯಲು ಫ್ರಾರಂಭಿಸೋಣ !

ಮೊದಲು ಲೇಸನ್ನು ಹೊಲೆಯೋಣ ಆದ್ದರಿಂದ ನಾವು ದಾರವನ್ನು ಲೇಸಿಗೆ ಮ್ಯಾಚಾಗುವೆಂತೆ ಬದಲಾಯಿಸಬೇಕು. ನಾವು ರೆಗ್ಗುಲರ್ ,ಪ್ರೆಸ್ಗೆರ್ ಫುಟನ್ನೂ ಬದಲಾಯಿಸಿ ಪೈಪಿಂಗ್ ಫುಟನ್ನು ಹಾಕಬೇಕು. ಇದಾದ ಮೇಲೆ, ಬಟ್ಟೆಯನ್ನು ಪ್ರೆಸ್ಸರ್ ಫುಟಿಗೆ ಅಲೈನ್ ಮಾಡಿ ಹೊಲೆಯಲು ಫಾರಂಭಿಸಿ. ಲೇಸಿನ ಒಂದು ತುದಿಯಿಂದ ಫಾರಂಭಿಸಿ ಇನ್ನೊಂದು ತುದಿಗೆ ಹೊಲೆಯಿರಿ. ಮಷೀನನ್ನು ನಿಧಾನಗತಿಯಲ್ಲಿ ಹೋಗಿ ಅತ್ಯುತ್ತಮವಾದ ಹೊಲಿಗೆಯನ್ನು ಪಡೆಯಲು, ಇದಾದ ಮೇಲೆ ದಾರವನ್ನು ಕತ್ತರಿಸಿ ಮತ್ತು ಇದೇ ವಿಧಾನವನ್ನು ಲೇಸಿನ ಇನ್ನೊಂದು