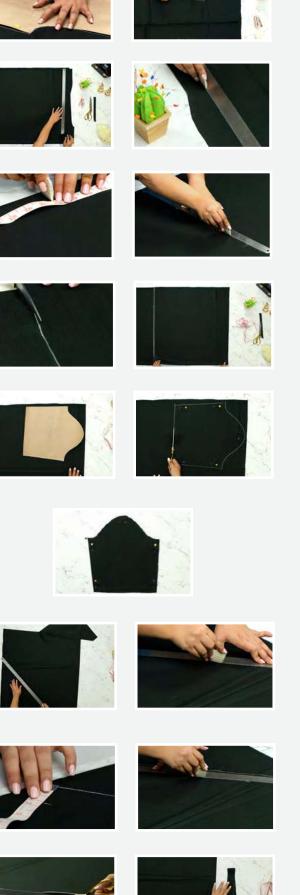

#### ವಸ್ತುಗಳ ವಿವರ

೬೦ ಇಂಚು ಅಗಲದ ೩ ಮೀಟರ್ ಬಟ್ಟೆ www.ushasew.com.ನಿಂದ ಡೌನ್ಲೋಡ್ ಮಾಡಿಕೊಂಡಿರುವ ಎಂಪೈರ್ ಡ್ರೆಸ್ಸ್ ಟೇಂಪ್ಲೇಟ್ ಚಾಲ್ಕ್ ಕತ್ತರಿ ಬೀಡೆಡ್ ಪಿನ್ ಸ್ಕೇಲ್ ಮೆಶರಿಂಗ್ ಟೇಪ್ ಮೈಶರಿಂಗ್ ಟೇಪ್ ಮೈಶರಿಂಗ್ ಟೇಪ್ ಮೈಟರ್ ದಾರ ೮ ಇಂಚಿನ ಕನ್ಸೀಲ್ಡ್ ಜೆಪ್ ಊಷಾ ಜನೋಮ್ ಜಿಪ್ಪರ್ ಫುಟ್ ಊಷಾ ಜನೋಮ್ ಜಿಪ್ಪರ್ ಫುಟ್ ಊಷಾ ಜನೋಮ್ ಪೈಪಿಂಗ್ ಫುಟ್ ನಿಮ್ಮಿಷ್ಟದ ೫ ಮೀಟರ್ ಎಂಬ್ಲಿಶಿಂಗ್ ಲೇಸ್

ಈ ಟುಟೋರಿಯಲಿನಲ್ಲಿ ನಾವು ಬಟ್ಟೆಯನ್ನು ಟೆಂಪ್ಲೇಟಿನಂತೆ ಹೇಗೆ ಕಟ್ ಮಾಡುವುದೆಂದು ಕಲೆಯುತ್ತೇವೆ. ನಾವು ಮೇಲ್ಭಾಗದ ಟಾರ್ಸೋ ಪೀಸನ್ನು ತಯಾರಿಸಿ, ಮುಂಭಾಗ ಮತ್ತು ಹಿಂಭಾಗವನ್ನು ಒಟ್ಟೆಗೆ ಸೇರಿಸುವುದು, ನೆಕ್ ಲೈನನ್ನು ಮುಗಿಸುವುದು, ಸ್ಲೀವ್ಸನ್ನು ಸೇರಿಸುದು, ಸ್ಕರ್ಟ್ ಭಾಗವನ್ನು ತಯಾರುಮಾಡುವುದು, ಸೈಡ್ ಸೀಮನ್ನು ಹೊಲೆಯುವುದು, ಜಿಪ್ಪರನ್ನು ಸೇರಿಸುವುದು ಮತ್ತು ಲೇಸನ್ನು ಸ್ಲೀವ್ಸಿಗೆ ಮತ್ತು ಬಾಟಮಿಗೆ ಸೇರಿಸುವುದು.