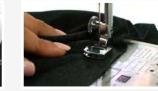

#### ಹಂತ ೧ : ಟೆಂಪ್ಲೇಟನ್ನು ಮಾರ್ಕ್ ಮಾಡಿ ಬಟ್ಟೆಯನ್ನು ಕಟ್ ಮಾಡುವುದು

ಬಟ್ಟೆಯನ್ನು ಪೂರ್ತಿಯಾಗಿ ತೆರೆಯಿರಿ. ಅದನ್ನು ಉದ್ದವಾಗಿ ಕೆಳಗಿನಿಂದ ಮತ್ತು ಆಮೇಲೆ ಮೇಲಿನಿಂದ ಟುಟೋರಿಯಲಿನಲ್ಲಿ ತೋರಿಸಿರುವಂತೆ ಮಡಚಿ. ಇದು ಬಟ್ಟೆಯ ತಪ್ಪಾದ ಭಾಗ ಮತ್ತು ಇದು ಬಟ್ಟೆಯ ಸರಿಯಾದ ಭಾಗ

ಮುಂಭಾಗದ ಟೇಂಪ್ಲೇಟನ್ನು ಬಟ್ಟೆಯ ಕೆಳಭಾಗದ ಅರ್ಧದ ಮೇಲೆ ಇಲ್ಲಿ ತೋರಿಸಿರುವಂತೆ ಇಡಬೇಕು. ಟೆಂಪ್ಲೇಟನ್ನು ಬಟ್ಟೆಗೆ ಪಿನ್ ಮಾಡಿ.ಪಿನ್ ಬಟ್ಟೆಯ ಎಲ್ಲಾ ಪದರಕ್ಕೂ ಹೋದಿದೆಯೇ ನೋಡಿಕೊಳ್ಳಿ ನೀವು ನೋಡಬಹುದು ಮುಂಭಾಗದ ಟೆಂಪ್ಲೇಟ್ ಬಟ್ಟೆಯ ಮಡಚಿರುವ ಭಾಗದ ಮೇಲೆ ಇಡಲಾಗಿದೆ.

ಈಗ ಚಾಲ್ಕಿನ ಸಹಾಯದಿಂದ ಪೂರ್ತಿ ಟೇಂಪ್ಲೇಟನ್ನು ಟ್ರೇಸ್ ಮಾಡಿ. ಕರ್ಮ್ಸ್ ಗಳಲ್ಲಿ ಕೆಲಸೆ ಮಾಡುವಾಗ ಜಾಗ್ರತೆಯಿಂದಿರಿ ಇದಕ್ಕೆ ಸ್ಥಿರವಾದ ಕೈಯಿನ ಅಗತ್ಯವಿರುತ್ತದೆ. ಪೂರ್ತಿ ಟೆಂಪ್ಲೇಟಿನ ಟ್ರೇಸಿಂಗ್ ಮುಗಿಸಿದ ಮೇಲೆ ಅದನ್ನು ಅನ್ ಪಿನ್ ಮಾಡಿ. ಟೇಂಪ್ಲೇಟನ್ನು ಪಕ್ಕಕಿಟ್ಟು ಬಟ್ಟೇಗೆ ಮತ್ತೆ ಎಲ್ಲಾ ಪದರಗಳೂ ಕಟ್ ಮಾಡುವಾಗ ಹಿಡಿದುಕೊಳ್ಳಲು ಪಿನ್ ಮಾಡಿ. ಹುಷಾರಾಗಿ ಟ್ರೇಸ್ ಮಾಡಿರುವ ಗೆರೆಗಳ ಮೇಲೆ ಕಟ್ ಮಾಡಿ ಮತ್ತೆ ನಿಧಾನವಾಗಿ ಕರ್ವ್ ಗಳಲ್ಲಿ ಕತ್ತರಿಸಿ, ಇದು ಪರಿಪೂರ್ಣವಾದ ಮುಂಭಾಗದ ಪೀಸ್ ಪಡೆಯಲು ಅವಶ್ಯಕ. ಮುಂಭಾಗದ ಪೀಸನ್ನು ತೆಗೆದುಕೊಂಡು ಪಕ್ಕಕಿಡಿ. ಈಗ ಹಿಂಭಾಗದ ಟೇಂಪ್ಲೇಟನ್ನು ಬಟ್ಟೆಯ ಮೇಲ್ಭಾಗದ ಮಡಚಿರುವ ಭಾಗದ ಮೇಲೆ ತೋರಿಸಿರುವಂತೆ ಮಡಚಿರುವ ಭಾಗದ ಮೇಲೆ ಇಡಬೇಕು. ಮುಂಭಾಗದ ಟೇಂಪ್ಲೇಟಿಗೆ ಮಾಡಿದ ವಿಧಾನವನ್ನೇ ಅನುಸರಿಸಿ. ಪಿನ್.....ಟ್ರೇಸ್......ಮತ್ತು ಕೆಟ್. ಹಿಂಭಾಗದ ಪೀಸನ್ನೂ ಪಕ್ಕಕಿಡಿ.

ಈಗ ನಾವು ಸ್ಕರ್ಟನ್ನು ಕಟ್ ಮಾಡೋಣ. ಬಟ್ಟೆಯನ್ನು ತೆರೆಯಿರಿ ಮತ್ತು ಇಲ್ಲಿ ತೋರಿಸಿರುವಂತೆ ಮತ್ತೆ ಅರ್ಧಕ್ಕೆ ಮಡಚಿ. ನಮ್ಮ ಹತ್ತಿರ ಇನ್ನೂ ಬಲ ಭಾಗ ಬಲ ಭಾಗವನ್ನು ನೋಡುವಂತಿದೆ. ರೂಲರನ್ನು ತೆಗೆದುಕೊಂಡು ಬಟ್ಟೆಯ ಅಗಲಕ್ಕೆ ಅಡ್ಡವಾಗಿ ನೇರ ಗೆರೆಯನ್ನು ಹಾಕಿ. ನೇರೆ ಗೆರೆಯಿಂದ ೨೮ ಇಂಚು ಅಳತ ಮಾಡಿ ಮಾರ್ಕ್ ಮಾಡಿ. ೨೮ ಇಂಚನ್ನು ನಿಯಮಿತವಾದ ಅಂತರದಲ್ಲಿ ಮಾರ್ಕ್ ಮಾಡುತ್ತಾ ಹೋಗಿ ಇದು ನಮಗೆ ನೇರ ಗೆರೆಹ್ ಹಾಕಲು ಸಹಾಯವಾಗುತ್ತದೆ. ಈಗ ರೂಲರಿನಿಂದ ನೇರ ಗೆರೆಗಳನ್ನು ಮಾರ್ಕ್ ಮಾಡಿ. ಲೈನ್ ಗಳ ಮೇಲೆ ಕಟ್ ಮಾಡಿ. ಕಟ್ ಮಾಡುವಾಗ ನೀವು ಬಟ್ಟೆಯ ಎರಡೂ ಭಾಗವನ್ನು ಕಟ್ ಮಾಡುವಂತೆ ನೋಡಿಕೊಳ್ಳಿ ನಮಗೆ ಸ್ಕರ್ಟಿಗಾಗಿ ೨ ಪೀಸ್ ಬಟ್ಟೆಗಳಉ ಬೇಕಾಗುತ್ತದೆ.

ನಂತರ ಬರುವುದು ಸ್ಲೀವ್ಸ್. ಮಿಕ್ಕಿರುವ ಬಟ್ಟೆಯನ್ನು ತೆಗೆದುಕೊಂಡು ಅದರ ಮೇಲೆ ಸ್ಲೀವ್ ಟೆಂಪ್ಲೇಟನ್ನು ಇಡಿ. ಟೆಂಪ್ಲೇಟನ್ನು ಬಟ್ಟೆಗೆ ಪಿನ್ ಮಾಡಿ. ಬಟ್ಟೆಯ ಎರಡು ಪದರಕ್ಕೂ ಪಿನ್ ಹೋಗಿದೆಯೇ ನೋಡಿಕೊಳ್ಳೇ. ಈಗ, ಟೆಂಪ್ಲೇಟಿನ ಔಟ್ ಲೈನನ್ನು ಬಟ್ಟೆಯ ಮೇಲೆ ಬ್ಲಾಕಿನಿಂದ ಟ್ರೇಸ್ ಮಾಡಿ. ಟೆಂಪ್ಲೇಟನ್ನು ಅನ್ ಪಿನ್ ಮಾಡಿ. ಟೆಂಪ್ಲೇಟನ್ನು ಪಕ್ಕಕಿಡಿ. ಬೇಕಾದರೆ, ನೀವು ಮತ್ತೆ ಬಟ್ಟೆಯನ್ನು ಕಟ್ ಮಾಡುವಾಗ ಭದ್ರಗೋಳಿಸಲು ಪಿನ್ ಮಾಡಬಶುಸು. ಮಾರ್ಕ್ ಮಾಡಿರುವ ಗೆರೆ ಮೇಲೆ ಕಟ್ ಮಾಡಿ. ಈ ಕಟಿಂಗ್ ತೊಂಬಾ ಮುಖ್ಯವಾದದ್ದು. ಇದು ನಿಮ್ಮ ಡಿಸೈನನ್ನು ಮಾಡಬಹುದು ಅಥವಾ ಕೆಡಿಸಬಹುದು.

#### ಹಂತ ೨ : ಮೇಲ್ಭಾಗದ ಟಾರ್ಸೋ ಪೀಸನ್ನು ತಯಾರಿಸುವುದು

ನಮಗೆ ಮುಂಭಾಗ ಮತು ಹಿಂಭಾಗದ ಮೇಲೆ ಡಾರ್ಟ್ ಗಳು ಬೇಕಾಗುತ್ತದೆ. ಮುಂಭಾಗದ ಪೀಸನ್ನು ತಂದು ಅದನ್ನು ತೆರೆಯಿರಿ. ಮುಂಭಾಗದ ಟೇಂಪ್ಲೇಟನ್ನು ಇಲ್ಲಿ ತೋರಿಸಿರುವಂತೆ ಮುಂಭಾಗದ ಬಲಗಡೆ ಇಡಬೇಕು. ನೀವು ನೋಡವಬಹುದು ಟೆಂಪ್ಟೇಟಿನಲ್ಲಿ ಎರಡು ನಾಚಸ್ ಬಾಟಮಿನಲ್ಲಿ ಮತ್ತು ಒಂದು ಪಾಯಿಂಟ್ ನಾಚಸ್ ಮೇಲೆ ಇದೆ. ಎಲ್ಲಾಮೂರು ಪಾಯಿಂಟನ್ನು ಮಾರ್ಕ್ ಮಾಡಿ. ಈಗ ಟೇಂಪ್ಲೇಟನ್ನು ತಿರುಗಿಸಿ ಅದನ್ನು ಎಡೆಭಾಗದಲಿಟ್ಟು ಮತ್ತೆ ಈ ಮೂರು ಪಯಿಂಟನ್ನು ಮಾರ್ಕ್ ಮಾಡಿ. `ಟೆಂಪ್ಲೇಟನ್ನು ತೆಗೆಯಿರಿ. ಮಧ್ಯಭಾಗದ ಲ್ಲಿರುವ ಎರಡು ನಾಚಸನ್ನು ಸ್ನೇಲಿನ ಸಹಾಯದಿಂದ ಸೇರಿಸಿ ಚಾಲಿನಿಂದ ಮಾರ್ಕ್ ಮಾಡಿ. ಇನ್ಸೊಂದು ಕಡೆನೂ ಈ ಪಾಯಿಂಟ್ ಗಳನ್ನು ಸೇರಿಸಿ. ಈ ಮಾರ್ಕಿಂಗ್ ಗಳು ನಮಗೆ ಡಾರ್ಟ್ ಮಾಡಲು ಸಹಾಯವಾಗುತ್ತದೆ. ಹೇಗೆ ಎಂದು ಕೆಲವೇ ನಿಮಿಷದಲ್ಲಿ ನೋಡೋಣ. ಈಗ ಇದೇ ವಿಧಾನವನ್ನು ಹಿಂಭಾಗದ ಪೀಸಿನಲ್ಲೂ ಅನುಸರಿಸಬೇಕು. ಹಿಂಭಾಗದ ಟೆಂಪ್ಲೇಟನ್ಸು ಬಟ್ಟೆಯ ಮೇಲೆ ತೋರಿಸಿರುವಂತೆ ಇಡಬೇಕು. ಪಾಯಿಂಟನ್ನು ಮಾರ್ಕ್ ಮಾಡಿ. ಟೆಂಪ್ಲೇಟನ್ನು ಇನ್ಸೊಂದು ಕಡೆಗೆ ತಿರುಗಿಸಿ ಮಾರ್ಕ್ . ಈಗ ಕೊನೆಯಲ್ಲಿ ಹೊಲೆಯುವ ಸಮಯ. ಎರಡೂ ಪಿಶ್ ಗಳನ್ನು ಊಷಾ ಜನೋಮ್ ಡ್ರೀಮ್ ಮೇಕರ್ ೧೨೦ ಹೊಲಿಗೆ ಯಂತ್ರಕ್ಕೆ ತೆಗೆದುಕೊಂಡು ಹೋಗಿ. ಮೊದಲು ನಾವು ಮುಂಭಾಗ್ನ ಕೆಲಸೆ ಮಾಡೋಣ. ಎರಡು ನಾಚಸನ್ನು ಸೇರಿಸಿ ಮತ್ತು ಮೇಲಿನ ಪಾಯಿಂಟನ್ನು ಹಿಂಡಿ. ನಾವು ಈ ಗೆರೆಯ ಮೇಲೆ ಹೊಲೆಯುತ್ತೇವೆ. ಬಟ್ಟೆಯನ್ನು ಪ್ರೆಸ್ಪರ್ ಫುಟಿನ ಕೆಳಗೆ ಹೊಂದಿಸಿ ಮಷೀನ್ ನೇರ ಹೊಲಿಗೆಗೆ ಸೆಟ್ ಆಗಿದೆಯೇ ನೋಡಿಕೊಂಡು ಹೊಲಿಗೆಯ ಉದ್ದವನ್ನು ೨.೬ ಗೆ ಜಾಸ್ತಿ ಮಾಡಿ. ಸ್ಪಾರ್ಟ್ ಬಟನ್ ಒತ್ತಿ ಹೊಲೆಯಲು ಫಾರಂಭಿಸಿ. ಫಾರಂಭದಲ್ಲಿ ರಿವೆರ್ಸೆ ಹೊಲಿಗೆ ಹಾಕಿ. ಪಾಯಿಂಟೆನಿಂದ ನಾಚಿನ ವರೆಗೂ ತೋರಿಸಿದಂತೆ ಹೊಲೆಯಿರಿ. ಕೊನೆಯಲ್ಲೂ ರಿವೆರ್ಸೆ ಹೊಲಿಗೆ ಹಾಕಿ. ದಾರವನ್ನು ಕತ್ತರಿಸಿ. ನಾವು ಈಗ ಮುಂಭಾಗದ ಮೇಲೆ ಒಂದು ಡಾರ್ಟನ್ನು ಹೊಲೆದಿದ್ದೇವೆ. ನಾವು ಇದೇ ವಿಧಾನವನ್ನು ಇನ್ನೊಂದು ಡಾರ್ಟಿಗೂ ಅನುಸರಿಸೋಣ. ಮುಂಭಾಗದ ಡಾರ್ಟ್ ಗಳು ತಯಾರಾಗಿದೆ. ಈಗ ಹಿಂಭಾಗದ ಕಡೆ ಹೋಗೋಣ. ಮುಂಭಾಗ್ನ ರೀತಿಯಲ್ಲೇ ನಾವು ನಾಚಸನ್ನು ಸೇರಿಸಿ ಗೆರೆಯ ಮೇಲೆ ಹೊಲೆಯಬೇಕು ಎರಡೂ ಕಡೆ ಬಲಭಾಗ ಮತ್ತು ಎಡಭಾಗ. ಡಾರ್ಟ್ಗಳು ನೋಡಲು ಹೀಗೆ ಕಾಣಬೇಕು.

#### ಹಂತ ೩ : ಮುಂಭಾಗ ಮತ್ತು ಹಿಂಭಾಗದ ಪೀಸನ್ನು ಭುಜವನ್ನು ಹೊಲೆಯುವುದರೊಂದಿಗೆ ಸೇರಿಸುವುದು

ಹಿಂಭಾಗದ ಪೀಸನ್ನು ಮುಂಭಾಗದ ಮೇಲೆ ತೋರಿಸಿರುವಂತೆ ಇಡಬೇಕು. ಬಲಭಾಗ ಬಲಭಾಗವನ್ನು ನೋಡುವಂತಿರಬೇಕು. ಭುಜವನ್ನು ಸರಿಯಾಗಿ ಮ್ಯಾಚ್ ಮಾಡಿ ಮತ್ತು ಅದನ್ನು ಒಟ್ಟಗೆ ಪಿನ್ ಮಾಡಿ. ನಾವೀಗ ಪಿನ್ ಮಾಡಿರುವ ಭುಜದ ಭಾಗವನ್ನು ಹೊಲೆಯುತ್ತೇವೆ. ಬಟ್ಟೆಯನ್ನು ಸೀವಿಂಗ್ ಮಷೀನಿಗೆ ತೆಗೆದುಕೊಂಡು ಹೋಗಿ. ಪಿನ್ ಮಾಡಿರುವ ಭುಜವನ್ನು ಪ್ರೆಸ್ಸರ್ ಫುಟಿನ ಕೆಳಗೆ ಇಟ್ಟು ಹೊಲೆಯಲು ಫುರಂಭಿಸಿ. ಫುರಂಭದಲ್ಲಿ ಮತ್ತು ಕೊನೆಯಲ್ಲಿ ರಿವರ್ಸೆ ಹೊಲಿಗೆ ಹಾಕಿ. ಒಂದು ಸಣ್ಣ ಹೊಲಿಗೆ ಗೆರೆಗೂ ರಿವರ್ಸೆ ಹೊಲಿಗೆ ಬಟ್ಟೆಯನ್ನು ಹಿಡಿದುಕೊಳ್ಳಲು ಬಹು ಮುಖ್ಯವಾದದ್ದು. ದಾರವನ್ನು ಕತ್ತರಿಸಿ ಮತ್ತು ಇದೇ ವಿಧಾನವನ್ನು ಇನ್ನೊಂದು ಭುಜಕ್ಕೂ ಪುನರಾವರ್ತಿಸಬೇಕು. ನಿಮ್ಮ ಭುಜದ ಹೊಲಿಗೆ ನೋಡಲು ಹೀಗೆ ಕಾಣಬೇಕು.