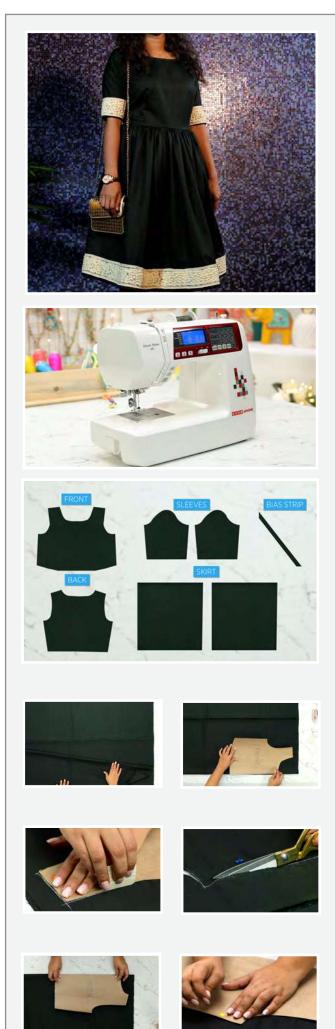

## ಎಂಪೈರ್ ಡ್ರೆಸ್ಸ್

ನಮ್ಮ ಹಂತ ಹಂತದ ಟುಟೋರಿಯಲನ್ನು ಅನುಸರಿಸಿ ಮತ್ತು ಸೈಲಿಶ್ ಎಂಪೈರ್ ಡ್ರೆಸ್ಸನ್ನು ಆನಂದಿಸಿ.

ಈ ಟುಟೋರಿಯಲಿನಲ್ಲಿ ನಾವು ಬಟ್ಟೆಯನ್ನು ಟೆಂಪ್ಲೇಟಿನಂತೆ ಹೇಗೆ ಕಟ್ ಮಾಡುವುದೆಂದು ಕಲೆಯುತ್ತೇವೆ. ನಾವು ಮೇಲ್ಭಾಗದ ಟಾರ್ಸೋ ಪೀಸನ್ನು ತಯಾರಿಸಿ, ಮುಂಭಾಗ ಮತ್ತು ಹಿಂಭಾಗವನ್ನು ಒಟ್ಟೆಗೆ ಸೇರಿಸುವುದು, ನೆಕ್ ಲೈನನ್ನು ಮುಗಿಸುವುದು, ಸ್ಲೀವ್ಸನ್ನು ಸೇರಿಸುದು, ಸ್ಕರ್ಟ್ ಭಾಗವನ್ನು ತಯಾರುಮಾಡುವುದು, ಸೈಡ್ ಸೀಮನ್ನು ಹೊಲೆಯುವುದು, ಜಿಪ್ಪರನ್ನು ಸೇರಿಸುವುದು ಮತ್ತು ಲೇಸನ್ನು ಸ್ಲೀವ್ಸಿಗೆ ಮತ್ತು ಬಾಟಮಿಗೆ ಸೇರಿಸುವುದು.