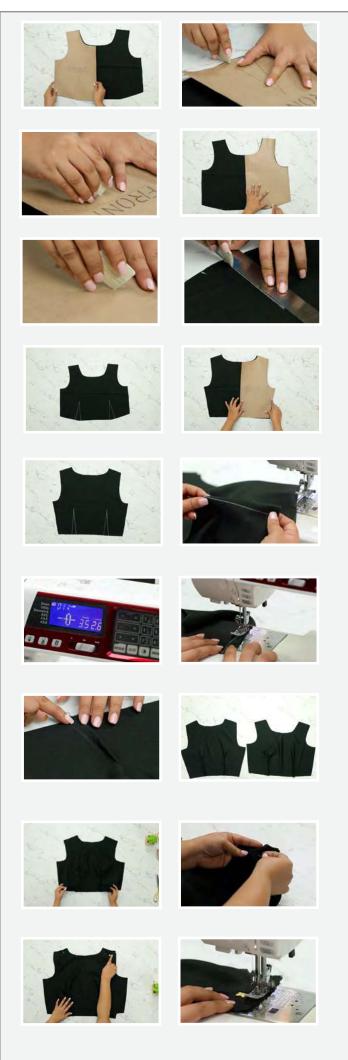

#### ಹಂತ ೧ : ಟೆಂಪ್ಲೇಟನ್ನು ಮಾರ್ಕ್ ಮಾಡಿ ಬಟ್ಟೆಯನ್ನು ಕಟ್ ಮಾಡುವುದು

ಬಟ್ಟೆಯನ್ನು ಪೂರ್ತಿಯಾಗಿ ತೆರೆಯಿರಿ. ಅದನ್ನು ಉದ್ದವಾಗಿ ಕೆಳಗಿನಿಂದ ಮತ್ತು ಆಮೇಲೆ ಮೇಲಿನಿಂದ ಟುಟೋರಿಯಲಿನಲ್ಲಿ ತೋರಿಸಿರುವಂತೆ ಮಡಚಿ. ಇದು ಬಟ್ಟೆಯ ತಪ್ಪಾದ ಭಾಗ ಮತ್ತು ಇದು ಬಟ್ಟೆಯ ಸರಿಯಾದ ಭಾಗ

ಮುಂಭಾಗದ ಟೇಂಪ್ಲೇಟನ್ನು ಬಟ್ಟೆಯ ಕೆಳಭಾಗದ ಅರ್ಧದ ಮೇಲೆ ಇಲ್ಲಿ ತೋರಿಸಿರುವಂತೆ ಇಡಬೇಕು. ಟೆಂಪ್ಲೇಟನ್ನು ಬಟ್ಟೆಗೆ ಪಿನ್ ಮಾಡಿ.ಪಿನ್ ಬಟ್ಟೆಯ ಎಲ್ಲಾ ಪದರಕ್ಕೂ ಹೋದಿದೆಯೇ ನೋಡಿಕೊಳ್ಳಿ ನೀವು ನೋಡಬಹುದು ಮುಂಭಾಗದ ಟೆಂಪ್ಲೇಟ್ ಬಟ್ಟೆಯ ಮಡಚಿರುವ ಭಾಗದ ಮೇಲೆ ಇಡಲಾಗಿದೆ.

ಈಗ ಚಾಲ್ಕಿನ ಸಹಾಯದಿಂದ ಪೂರ್ತಿ ಟೇಂಪ್ಲೇಟನ್ನು ಟ್ರೇಸ್ ಮಾಡಿ. ಕರ್ಮ್ಸ್ ಗಳಲ್ಲಿ ಕೆಲಸೆ ಮಾಡುವಾಗ ಜಾಗ್ರತೆಯಿಂದಿರಿ ಇದಕ್ಕೆ ಸ್ಥಿರವಾದ ಕೈಯಿನ ಅಗತ್ಯವಿರುತ್ತದೆ. ಪೂರ್ತಿ ಟೆಂಪ್ಲೇಟಿನ ಟ್ರೇಸಿಂಗ್ ಮುಗಿಸಿದ ಮೇಲೆ ಅದನ್ನು ಅನ್ ಪಿನ್ ಮಾಡಿ. ಟೇಂಪ್ಲೇಟನ್ನು ಪಕ್ಕಕಿಟ್ಟು ಬಟ್ಟೇಗೆ ಮತ್ತೆ ಎಲ್ಲಾ ಪದರಗಳೂ ಕಟ್ ಮಾಡುವಾಗ ಹಿಡಿದುಕೊಳ್ಳಲು ಪಿನ್ ಮಾಡಿ. ಹುಷಾರಾಗಿ ಟ್ರೇಸ್ ಮಾಡಿರುವ ಗೆರೆಗಳ ಮೇಲೆ ಕಟ್ ಮಾಡಿ ಮತ್ತೆ ನಿಧಾನವಾಗಿ ಕರ್ವ್ ಗಳಲ್ಲಿ ಕತ್ತರಿಸಿ, ಇದು ಪರಿಪೂರ್ಣವಾದ ಮುಂಭಾಗದ ಪೀಸ್ ಪಡೆಯಲು ಅವಶ್ಯಕ. ಮುಂಭಾಗದ ಪೀಸನ್ನು ತೆಗೆದುಕೊಂಡು ಪಕ್ಕಕಿಡಿ. ಈಗ ಹಿಂಭಾಗದ ಟೇಂಪ್ಲೇಟನ್ನು ಬಟ್ಟೆಯ ಮೇಲ್ಭಾಗದ ಮಡಚಿರುವ ಭಾಗದ ಮೇಲೆ ತೋರಿಸಿರುವಂತೆ ಮಡಚಿರುವ ಭಾಗದ ಮೇಲೆ ಇಡಬೇಕು. ಮುಂಭಾಗದ ಟೇಂಪ್ಲೇಟಿಗೆ ಮಾಡಿದ ವಿಧಾನವನ್ನೇ ಅನುಸರಿಸಿ. ಪಿನ್.....ಟ್ರೇಸ್......ಮತ್ತು ಕೆಟ್. ಹಿಂಭಾಗದ ಪೀಸನ್ನೂ ಪಕ್ಕಕಿಡಿ.