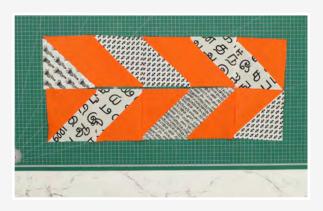

ಕಟ್ಟಿಂಗ್ ಮ್ಯಾಟಿನ ಮೇಲಕ್ಕೆ ಇದನ್ನು ಜೋಡಿಸಿ. ನಾವು ಇನ್ನೂ ಎರಡು ಸಾಲನ್ನು ಇದೇ ರೀತಿ ಮಾಡಿದ್ದೇವೆ. ಇದನ್ನು ಒಂದರ ಕೆಳಗೆ ಇನ್ನೊಂದನ್ನು ಇಡಬೇಕು. ಪ್ಯಾಟರ್ನ್ ಹೆಗೆ ಕಾಣುತ್ತದೆ ಎಂದು ನೋಡಿ. ಪ್ಲೇನ್ ಆರೆಂಜ್ ಸ್ರಿಫ್ ಯಾವಾಗಲೂ ಪ್ರಿಂಟೆಡ್ ಸ್ರಿಫನ್ನು ಮ್ಯಾಚ್ ಮಾಡುತ್ತದೆ. ನಾವು ಈ ಎಲ್ಲಾ ಮೂರು ಪೀಸಸನ್ನು ಒಟ್ಟೆಗೆ ಸೇರಿಸುತ್ತೇವೆ ನಮ್ಮ ಅಂತಿಮ ಕ್ಲಿಲ್ಟನ್ನು ಮಾಡಲು. ಇದನ್ನು ಬಲಭಾಗ ಬಲಭಾಗವನ್ನು ನೋಡುವಂತೆ ಇಡಬೇಕು, ಸೀಮ್ಸನ್ನು ಮ್ಯಾಚ್ ಮಾಡಬೇಕು ಮತ್ತು ಮೇಲ್ಭಾಗ, ಕೆಳಭಾಗ ಮತ್ತು ಮಧ್ಯಭಾಗವನ್ನು ಪಿನ್ ಮಾಡಬೇಕು. ನಾವು ಎರಡೇ ಹೊಲಿಗೆಯ ಗೆರೆಯನ್ನು ಹಾಕಬೇಕು. ಒಂದು ಮಧ್ಯಭಾಗದ ಮೇಲೆ ಮತ್ತು ಇನ್ನೊಂದು ಮಧ್ಯಭಾಗದ ಕೊನೆಯಲ್ಲಿ

ಇಷ್ಟೇ ಆಯಿತು! ನೀವು ನಿಮ್ಮ ಮೊದಲ ಹೆರ್ರಿಂಗ್ ಬೋನ್ ಕ್ವಿಲ್ಟನ್ನು ತಯಾರಿಸಿದ್ದೀರ. ಸೃಜನಶೀಲರಾಗಿ, ವಿವಿಧ ಬಣ್ಣದ ಸಂಯೋಜನೆಯನ್ನು ಬಳಸಿ ಅದನ್ನು ಅದ್ಭುತವಾಗಿ ಕಾಣುವಂತೆ ಮಾಡಿ. ಇದು ನಿಮ್ಮ ಮಂಚಕ್ಕೆ ಸುಂದರವಾದ ಸೃಷ್ಟಿ ಅಥವಾ ಇದು ಗೋಡೆಯ ಮೇಲೆ ಒಂದು ಚೆಂದದ ಚಿತ್ತಾರವಾಗಿ ಉಪಯೋಗಿಸಬಹುದು.