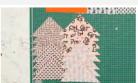

۲۵ ۵۵ ۵۵

ನಿಮ್ಮ ಹೊಲಿಗೆ ಹೀಗೆ ಕಾಣಬೇಕು. ನಾವು ಈಗ ಚೌಕವನ್ನು ನಾಲ್ಕು ತ್ರಿಕೋನಾಕಾರವಾಗಿ ಭಾಗಮಾಡಬೇಕು. ಕ್ವಿಲ್ಟಿಂಗ್ ರೂಲರನ್ನು ತೆಗೆದುಕೊಂಡು ಇದನ್ನು ಡಯಾಗ್ನಲ್ ಆಗಿ ಇಲ್ಲಿ ತೋರಿಸಿರುವಂತೆ ಇಡಬೇಕು. ಚೌಕದ ಅಡ್ದಲಾಗಿ ರೋಟರಿ ಫ್ಯಾಬ್ರಿಕ್ ಕಟ್ಟರ್ ಸಹಾಯದಿಂದ ಕತ್ತರಿಸಿ. ಇದೇ ವಿಧಾನವನ್ನು ಇನ್ನೊಂದು ಕಡೆನೂ ಅನುಸರಿಸಿ.

ಇದು ನಮಗೆ ನಾಲ್ಕುತ್ರಿಕೋನಾಕಾರವನ್ನು ಕೊಡುತ್ತದೆ. ಒಂದೊಂದು ತ್ರಿಕೋನಾಕಾರಕ್ಕೂ ಒಂದು ಹೊಲೆದಿರುವ ಗೆರೆ ತುದಿಯಲ್ಲಿರುತ್ತದೆ.

ನಾವೀಗ ಇದೇ ವಿಧಾನವನ್ನು ಎಲ್ಲಾ ಪ್ರಿಂಟೆಡ್ ಚೌಕಕ್ಕೂ ಪುನರಾವರ್ತಿಸಬೇಕು. ಇದನ್ನು ಹೊಲೆದು ಡಯಾಗ್ಗಲ್ಲಾಗಿ ಕತ್ತರಿಸಿ 4 ತ್ರಿಕೋನಾಕಾರ ಪ್ರಿಂಟೆಡ್ ಬಟ್ಟೆ ವೀಡಿಯೋದಲ್ಲಿ ತೋರಿಸಿರುವಂತೆ ಇರಬೇಕು.