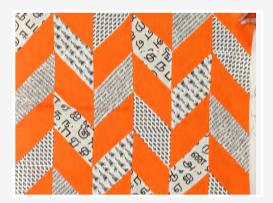

ಕಟ್ಟಿಂಗ್ ಮ್ಯಾಟಿನ ಮೇಲಕ್ಕೆ ಇದನ್ನು ಜೋಡಿಸಿ. ನಾವು ಇನ್ನೂ ಎರಡು ಸಾಲನ್ನು ಇದೇ ರೀತಿ ಮಾಡಿದ್ದೇವೆ. ಇದನ್ನು ಒಂದರ ಕೆಳಗೆ ಇನ್ನೊಂದನ್ನು ಇಡಬೇಕು. ಪ್ಯಾಟರ್ನ್ ಹೆಗೆ ಕಾಣುತ್ತದೆ ಎಂದು ನೋಡಿ. ಪ್ಲೇನ್ ಆರೆಂಜ್ ಸ್ರಿಫ್ ಯಾವಾಗಲೂ ಪ್ರಿಂಟೆಡ್ ಸ್ರಿಫನ್ನು ಮ್ಯಾಚ್ ಮಾಡುತ್ತದೆ. ನಾವು ಈ ಎಲ್ಲಾ ಮೂರು ಪೀಸಸನ್ನು ಒಟ್ಟೆಗೆ ಸೇರಿಸುತ್ತೇವೆ ನಮ್ಮ ಅಂತಿಮ ಕ್ಲಿಲ್ಟನ್ನು ಮಾಡಲು. ಇದನ್ನು ಬಲಭಾಗ ಬಲಭಾಗವನ್ನು ನೋಡುವಂತೆ ಇಡಬೇಕು, ಸೀಮ್ಸನ್ನು ಮ್ಯಾಚ್ ಮಾಡಬೇಕು ಮತ್ತು ಮೇಲ್ಭಾಗ, ಕೆಳಭಾಗ ಮತ್ತು ಮಧ್ಯಭಾಗವನ್ನು ಪಿನ್ ಮಾಡಬೇಕು. ನಾವು ಎರಡೇ ಹೊಲಿಗೆಯ ಗೆರೆಯನ್ನು ಹಾಕಬೇಕು. ಒಂದು ಮಧ್ಯಭಾಗದ ಮೇಲೆ ಮತ್ತು ಇನ್ನೊಂದು ಮಧ್ಯಭಾಗದ ಕೊನೆಯಲ್ಲಿ

ಇಷ್ಟೇ ಆಯಿತು! ನೀವು ನಿಮ್ಮ ಮೊದಲ ಹೆರ್ರಿಂಗ್ ಬೋನ್ ಕ್ವಿಲ್ಟನ್ನು ತಯಾರಿಸಿದ್ದೀರ. ಸೃಜನಶೀಲರಾಗಿ, ವಿವಿಧ ಬಣ್ಣದ ಸಂಯೋಜನೆಯನ್ನು ಬಳಸಿ ಅದನ್ನು ಅದ್ಭುತವಾಗಿ ಕಾಣುವಂತೆ ಮಾಡಿ. ಇದು ನಿಮ್ಮ ಮಂಚಕ್ಕೆ ಸುಂದರವಾದ ಸೃಷ್ಟಿ ಅಥವಾ ಇದು ಗೋಡೆಯ ಮೇಲೆ ಒಂದು ಚೆಂದದ ಚಿತ್ತಾರವಾಗಿ ಉಪಯೋಗಿಸಬಹುದು.