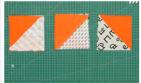

۲۵ ۵۵ ۵۵

ನಿಮ್ಮ ಹೊಲಿಗೆ ಹೀಗೆ ಕಾಣಬೇಕು. ನಾವು ಈಗ ಚೌಕವನ್ನು ನಾಲ್ಕು ತ್ರಿಕೋನಾಕಾರವಾಗಿ ಭಾಗಮಾಡಬೇಕು. ಕ್ವಿಲ್ಟಿಂಗ್ ರೂಲರನ್ನು ತೆಗೆದುಕೊಂಡು ಇದನ್ನು ಡಯಾಗ್ನಲ್ ಆಗಿ ಇಲ್ಲಿ ತೋರಿಸಿರುವಂತೆ ಇಡಬೇಕು. ಚೌಕದ ಅಡ್ದಲಾಗಿ ರೋಟರಿ ಫ್ಯಾಬ್ರಿಕ್ ಕಟ್ಟರ್ ಸಹಾಯದಿಂದ ಕತ್ತರಿಸಿ. ಇದೇ ವಿಧಾನವನ್ನು ಇನ್ನೊಂದು ಕಡೆನೂ ಅನುಸರಿಸಿ.

ಇದು ನಮಗೆ ನಾಲ್ಕುತ್ರಿಕೋನಾಕಾರವನ್ನು ಕೊಡುತ್ತದೆ. ಒಂದೊಂದು ತ್ರಿಕೋನಾಕಾರಕ್ಕೂ ಒಂದು ಹೊಲೆದಿರುವ ಗೆರೆ ತುದಿಯಲ್ಲಿರುತ್ತದೆ.

ನಾವೀಗ ಇದೇ ವಿಧಾನವನ್ನು ಎಲ್ಲಾ ಪ್ರಿಂಟೆಡ್ ಚೌಕಕ್ಕೂ ಪುನರಾವರ್ತಿಸಬೇಕು. ಇದನ್ನು ಹೊಲೆದು ಡಯಾಗ್ಗಲ್ಲಾಗಿ ಕತ್ತರಿಸಿ 4 ತ್ರಿಕೋನಾಕಾರ ಪ್ರಿಂಟೆಡ್ ಬಟ್ಟೆ ವೀಡಿಯೋದಲ್ಲಿ ತೋರಿಸಿರುವಂತೆ ಇರಬೇಕು.