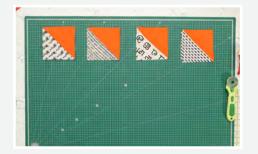

ಇದು ನಮಗೆ ನಾಲ್ಕುತ್ರಿಕೋನಾಕಾರವನ್ನು ಕೊಡುತ್ತದೆ. ಒಂದೊಂದು ತ್ರಿಕೋನಾಕಾರಕ್ಕೂ ಒಂದು ಹೊಲೆದಿರುವ ಗೆರೆ ತುದಿಯಲ್ಲಿರುತ್ತದೆ.

ನಾವೀಗ ಇದೇ ವಿಧಾನವನ್ನು ಎಲ್ಲಾ ಪ್ರಿಂಟೆಡ್ ಚೌಕಕ್ಕೂ ಪುನರಾವರ್ತಿಸಬೇಕು. ಇದನ್ನು ಹೊಲೆದು ಡಯಾಗ್ಗಲ್ಲಾಗಿ ಕತ್ತರಿಸಿ 4 ತ್ರಿಕೋನಾಕಾರ ಪ್ರಿಂಟೆಡ್ ಬಟ್ಟೆ ವೀಡಿಯೋದಲ್ಲಿ ತೋರಿಸಿರುವಂತೆ ಇರಬೇಕು.

ಮುಂದಿನ ಹಂತ ಐರನ್ ಮಾಡುವುದು. ತ್ರಿಕೋನಾಕಾರವನ್ನು ತೆಗೆದುಕೊಂಡು ಅದನ್ನು ತೆರೆಯಿರಿ. ಸೀಮ್ ಲೈನನ್ನು ಸರಿಯಾಗಿ ಐರನ್ ಮಾಡಿ, ಸೀಮನ್ನು ಚಪ್ಪಟೆ ಮಾಡಿ ಮತ್ತು ಬ್ಲಾಕಿಗೆ ನೀಟಾದ ಫಿನಿಷ್ ಕೊಡಬೇಕು. ನಾವು ಇದೇ ವಿಧಾನವನ್ನು ತೆರೆಯುವ ಭಾಗ, ಸರಿಯಾದ ಬಟ್ಟೆಯ ಭಾಗವನ್ನುಐರನ್ ಮಾಡುವುದನ್ನು ಎಲ್ಲಾ ತ್ರಿಕೋನಾಕಾರಕ್ಕೂ ಮಾಡಬೇಕು.