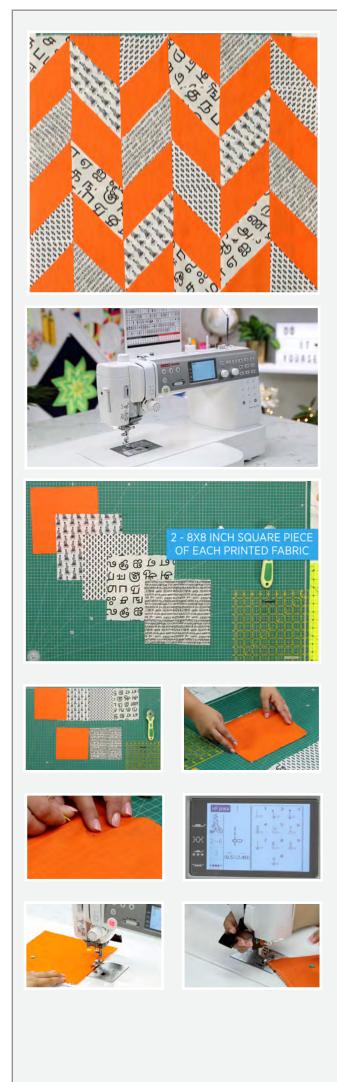

## ಹೆರ್ರಿಂಗ್ ಬೋನ್ ಕ್ರಿಲ್ಟ್

ಈ ಟುಟೋರಿಯಲಲ್ಲಿ ನಾವು ಹೆರ್ರಿಂಗ್ ಬೋನ್ ಕ್ವಿಲ್ಟಿಂಗ್ ಪ್ಯಾಟರ್ನ್ ಹೇಗೆ ಮಾಡುವುದೆಂದು ಕಲಿಯುತ್ತೀರೆ.

ಇಷ್ಟೇ ಆಯಿತು! ನೀವು ನಿಮ್ಮ ಮೊದಲ ಹೆರ್ರಿಂಗ್ ಬೋನ್ ಕ್ವಿಲ್ಟನ್ನು ತಯಾರಿಸಿದ್ದೀರ. ಸೃಜನಶೀಲರಾಗಿ, ವಿವಿಧ ಬಣ್ಣದ ಸಂಯೋಜನೆಯನ್ನು ಬಳಸಿ ಅದನ್ನು ಅದ್ಭುತವಾಗಿ ಕಾಣುವಂತೆ ಮಾಡಿ. ಇದು ನಿಮ್ಮ ಮಂಚಕ್ಕೆ ಸುಂದರವಾದ ಸೃಷ್ಟಿ ಅಥವಾ ಇದು ಗೋಡೆಯ ಮೇಲೆ ಒಂದು ಚೆಂದದ ಚಿತ್ತಾರವಾಗಿ ಉಪಯೋಗಿಸಬಹುದು.