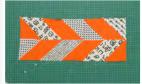

ನಮ್ಮ ಹತ್ತಿರ ಚೌಕಗಳು ತಯಾರಾಗಿದೆ, ಈಗ ಪ್ಯಾಟರ್ನ ನ ಕೆಲಸ ಮಾಡೋಣ. ವೀಡಿಯೋದಲ್ಲಿ ತೋರಿಸಿರುವಂತೆ ಚೌಕಗಳನ್ನು ಜೋಡಿಸಿ.ನಾವು ಮೊದಲು ಒಂದು ಪ್ರಿಂಟನ್ನು ಇಡೋಣ. ಆರೆಂಜ್ ಸ್ಟಿಪಿನ ಒಂದು ಚೌಕಕ್ಕೆ ಆರೆಂಜ್ ಸ್ಟಿಪಿನ ಇನ್ನೊಂದು ಚೌಕಕ್ಕೆ ಮ್ಯಾಚ್ ಮಾಡಿ. ಎರಡನೇ ಪ್ರಿಂಟೆಡ್ ಬಟ್ಟೆಯ ಒಂದು ಚೌಕಕ್ಕೆ ಮೂರನೇ ಪ್ರಿಂಟೆಡ್ ಬಟ್ಟೆಯ ಚೌಕವನ್ನು ಮ್ಯಾಚ್ ಮಾಡಿ.ಒಂದೇ ಪ್ರಿಂಟಿರುವ ಚೌಕವನ್ನು ಜೋಡಿಸಿದ್ದೀರಾ ಎಂದು ಖಾತ್ರಿಮಾಡಿಕೊಳ್ಳಿ ಇದು ಡಯಾಗ್ನಲ್ ಲೈನ್ ಮಾಡಲು ಸಹಾಯವಾಗುತ್ತದೆ.ಮೂರನೇ ಚೌಕದ ಪ್ಲೇನ್ ಸ್ಟಿಪನ್ನು ನಾಲ್ಕನೇ ಚೌಕದ ಪ್ಲೇನ್ ಸ್ಟಿಪಿಗೆ ಮ್ಯಾಚ್ ಮಾಡಿ ಮತ್ತು ನಾಲ್ಕನೆ ಪ್ರಿಂಟೆಡ್ ಬಟ್ಟೆಯ ಸ್ಟಿಪನ್ನು ಐದನೆ ಪ್ರಿಂಟೆಡ್ ಬಟ್ಟೆಯ ಸ್ಟಿಪ್ಪಿಗೆ ಮ್ಯಾಚ್ ಮಾಡಿ.ಇದು ಸುಲಭ. ಇದು ಸಮವಾಗಿದೆಯೇ ಎಂದು ಖಾತ್ರಿಪಡಿಸಿಕೊಳ್ಳಿ

ಪುರಂಭಮಾಡಿರುವುದರಿಂದ ನಾವು ಇದಕ್ಕೆ ಪ್ಲೇನ್ ಆರೆಂಜ್ ಬಟ್ಟೆಯಿಂದ ಎರಡನೇ ಸಾಲನ್ನು ಪುರಂಭಿಸೋಣ. ವೀಡಿಯೋದಲ್ಲಿ ತೋರಿಸಿರುವಂತೆ ಪ್ರಿಂಟ್ ಇರುವುದನ್ನು ಪ್ರಿಂಟ್ ಇರುವುದಕ್ಕೆ ಮತ್ತು ಪ್ಲೇನ್ ಇರುವುದನ್ನು ಪ್ಲೇನ್ ಇರುವುದಕ್ಕೆ ಮ್ಯಾಚ್ ಮಾದಬೇಕು. ಎರಡನೇ ಸಲಿನ ಎಲ್ಲಾ ಪೀಸ್ ಗಳನ್ನು ಜೋಡಿಸಿ. ಇಲ್ಲಿ ಪಾಯಿಂಟ್ ಮಾಡಿರುವಂತೆ ಪ್ಯಾಟರ್ನ್ಗಳು ಹೀಗಿದೆ ಎಂದು ನೋಡಿ, ಇದು ಒಂದೇ ಲೈನಲ್ಲಿ ಇಲ್ಲಾ ಆ ಲೈನ್ ಮುರಿದಿದೆ. ಇದೇ ಹೆರಿ೯ಂಗ್ ಬೋನ್ ಪ್ಯಾಟರ್ನ್.