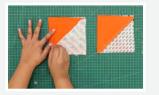

ಮುಂದಿನ ಹಂತ ಐರನ್ ಮಾಡುವುದು. ತ್ರಿಕೋನಾಕಾರವನ್ನು ತೆಗೆದುಕೊಂಡು ಅದನ್ನು ತೆರೆಯಿರಿ. ಸೀಮ್ ಲೈನನ್ನು ಸರಿಯಾಗಿ ಐರನ್ ಮಾಡಿ, ಸೀಮನ್ನು ಚಪ್ಪಟೆ ಮಾಡಿ ಮತ್ತು ಬ್ಲಾಕಿಗೆ ನೀಟಾದ ಫಿನಿಷ್ ಕೊಡಬೇಕು. ನಾವು ಇದೇ ವಿಧಾನವನ್ನು ತೆರೆಯುವ ಭಾಗ, ಸರಿಯಾದ ಬಟ್ಟೆಯ ಭಾಗವನ್ನುಐರನ್ ಮಾಡುವುದನ್ನು ಎಲ್ಲಾ ತ್ರಿಕೋನಾಕಾರಕ್ಕೂ ಮಾಡಬೇಕು.

ಐರನಿಂಗ್ ಮುಗಿಸಿದ ನಂತರ ನಮಗೆ ಬೇಕಾಗಿರುವುದು ಕತ್ತರಿ. ಹೆಚ್ಚಾಗಿರುವ ಬಟ್ಟೆಯ ಬಾಗ ಈಚೆ ಬಂದಿರುವುದರಿಂದ ಅದನ್ನು ಟ್ರಿಮ್ ಮಾಡಿ ಚೌಕಕ್ಕೆ ಪರಿಪೂರ್ಣವಾದ ಫಿನಿಷ್ ಕೊಡಲು ಕತ್ತರಿಸಬೇಕು. ಚೌಕದ ಎರಡೂ ಬದಿಯಲ್ಲಿ ಕತ್ತರಿಸಿರುವುದನ್ನು ಖಚಿತಪಡಿಸಿಕೊಳ್ಳಿ ಇದೇ ವಿಧಾನವನ್ನು ಎಲ್ಲಾ ತಯಾರಾದ ಚೌಕದ ಸುತ್ತಲೂ ಪುನರಾವರ್ತಿಸಿ. ಪರಿಪೂರ್ಣವಾಗಿದೆ!