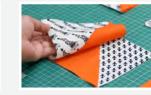

ಆರೆಂಜ್ ಬಟ್ಟೆಯನ್ನು ಬಲಭಾಗ ಬಲಭಾಗವನ್ನು ಕಾಣುವಂತೆ ಪ್ರಿಂಟೆಡ್ ಬಟ್ಟೆಯ ಮೇಲೆ ಇಡಬೇಕು. ನಾವು ಪೂರ್ತಿ ಚೌಕದ ಸುತ್ತಾ ಇಲ್ಲಿ ತೋರಿಸಿದಂತೆ ಹೊಲೆಯುತ್ತೇವೆ. ಬೀಡೆಡ್ ಪಿನ್ ಸಹಾಯದಿಂದ ಎರಡೂ ಬಟ್ಟೆಯನ್ನು ಪಿನ್ ಮಾಡಿ. ಹೊಲೆಯಲು ಪ್ರಾರಂಭಿಸೋಣ.

ಬಟ್ಟೆಯನ್ನು ಊಷಾ ಜನೋಮ್ ಮೆಮೋರಿ ಕ್ರಾಫ್ಟ್ 6700 P ಕ್ರಿಲ್ಟಿಂಗ್ ಮಷೀಸ್ ಹತ್ತಿರ ತೆಗೆದುಕೊಂಡು ಹೋಗೋಣ. ನಾವು ಮಷೀನನ್ನು ಈಗಾಗಲೇ HP ಫುಟ್ ಮತ್ತು ಅದರೊಂದಿಗೆ HP ಪ್ಲೇಟಿನೊಂದಿಗೆ ತಯಾರಾಗಿಟ್ಟಿದ್ದೇವೆ. HP ಫುಟ್ ಮತ್ತು ಪ್ಲೇಟ್ನಿಂದ ಪರಿಪೂರ್ಣವಾದ ಹೊಲಿಗೆ ಮತ್ತು ಪರಿಪೂರ್ಣವಾದ ಫ್ರಾರಂಭವನ್ನುಎಲ್ಲಾ ತರಹದ ಬಟ್ಟೆಗೆ ಸುಲಭವಾಗುತ್ತದೆ. ಮಷೀನನ್ನು ನೇರ ಹೊಲಿಗಗೆ ಸೆಟ್ ಮಾಡಿ ಮತ್ತು ಚೌಕದ ಸುತ್ತಾ ಹೊಲೆಯಲು ಫ್ರಾರಂಭಿಸಿ. ಇದು ಕರ್ವ್ಸ್ ಮತ್ತು ನಿಖರವಾದ ಟಪ್ ಹೊಲಿಗೆಗೆ ಇದು ಸೂಕ್ತವಾಗಿದೆ. ಒಂದು ಬದಿಯ ತುದಿ ತಲುಪಿದಾಗ ಮಷೀನನ್ನು ನಿಲ್ಲಿಸಿ, ಸೂಜಿಯನ್ನು ಮೇಲಕ್ಕೆತ್ತಿ ಬಟ್ಟೆಯನ್ನು ತಿರುಗಿಸಿ ಮತ್ತೆ ಹೊಲೆಯಲು ಫ್ರಾರಂಭಿಸಿ. ಇದೇ ವಿಧಾನವನ್ನು ಚೌಕದ ಎಲ್ಲಾ ಕಡೆನೂ ಹೊಲೆಯುವವರಗೂ ಮುಂದುವರಿಸಿ. ಒಮ್ಮೆ ಎಲ್ಲಾ ಕಡೆನೂ ಹೊಲಿದ ಮೇಲೆ ಪಿನ್ ಗಳನ್ನು ತೆಗೆಯಿರಿ ಮತ್ತು ಮುಂದಿನ ಹಂತಕ್ಕೆ ಹೋಗೋಣ.