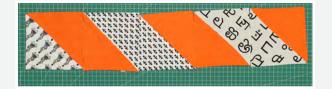

ನಮ್ಮ ಹತ್ತಿರ ಚೌಕಗಳು ತಯಾರಾಗಿದೆ, ಈಗ ಪ್ಯಾಟರ್ನ ನ ಕೆಲಸ ಮಾಡೋಣ. ವೀಡಿಯೋದಲ್ಲಿ ತೋರಿಸಿರುವಂತೆ ಚೌಕಗಳನ್ನು ಜೋಡಿಸಿ.ನಾವು ಮೊದಲು ಒಂದು ಪ್ರಿಂಟನ್ನು ಇಡೋಣ. ಆರೆಂಜ್ ಸ್ಟಿಪಿನ ಒಂದು ಚೌಕಕ್ಕೆ ಆರೆಂಜ್ ಸ್ಟಿಪಿನ ಇನ್ನೊಂದು ಚೌಕಕ್ಕೆ ಮ್ಯಾಚ್ ಮಾಡಿ. ಎರಡನೇ ಪ್ರಿಂಟೆಡ್ ಬಟ್ಟೆಯ ಒಂದು ಚೌಕಕ್ಕೆ ಮೂರನೇ ಪ್ರಿಂಟೆಡ್ ಬಟ್ಟೆಯ ಚೌಕವನ್ನು ಮ್ಯಾಚ್ ಮಾಡಿ.ಒಂದೇ ಪ್ರಿಂಟಿರುವ ಚೌಕವನ್ನು ಜೋಡಿಸಿದ್ದೀರಾ ಎಂದು ಖಾತ್ರಿಮಾಡಿಕೊಳ್ಳಿ ಇದು ಡಯಾಗ್ನಲ್ ಲೈನ್ ಮಾಡಲು ಸಹಾಯವಾಗುತ್ತದೆ.ಮೂರನೇ ಚೌಕದ ಪ್ಲೇನ್ ಸ್ಟಿಪನ್ನು ನಾಲ್ಕನೇ ಚೌಕದ ಪ್ಲೇನ್ ಸ್ಟಿಪಿಗೆ ಮ್ಯಾಚ್ ಮಾಡಿ ಮತ್ತು ನಾಲ್ಕನೆ ಪ್ರಿಂಟೆಡ್ ಬಟ್ಟೆಯ ಸ್ಟಿಪನ್ನು ಐದನೆ ಪ್ರಿಂಟೆಡ್ ಬಟ್ಟೆಯ ಸ್ಟಿಪ್ಪಿಗೆ ಮ್ಯಾಚ್ ಮಾಡಿ.ಇದು ಸುಲಭ. ಇದು ಸಮವಾಗಿದೆಯೇ ಎಂದು ಖಾತ್ರಿಪಡಿಸಿಕೊಳ್ಳಿ

ಪುರಂಭಮಾಡಿರುವುದರಿಂದ ನಾವು ಇದಕ್ಕೆ ಪ್ಲೇನ್ ಆರೆಂಜ್ ಬಟ್ಟೆಯಿಂದ ಎರಡನೇ ಸಾಲನ್ನು ಪುರಂಭಿಸೋಣ. ವೀಡಿಯೋದಲ್ಲಿ ತೋರಿಸಿರುವಂತೆ ಪ್ರಿಂಟ್ ಇರುವುದನ್ನು ಪ್ರಿಂಟ್ ಇರುವುದಕ್ಕೆ ಮತ್ತು ಪ್ಲೇನ್ ಇರುವುದನ್ನು ಪ್ಲೇನ್ ಇರುವುದಕ್ಕೆ ಮ್ಯಾಚ್ ಮಾದಬೇಕು. ಎರಡನೇ ಸಲಿನ ಎಲ್ಲಾ ಪೀಸ್ ಗಳನ್ನು ಜೋಡಿಸಿ. ಇಲ್ಲಿ ಪಾಯಿಂಟ್ ಮಾಡಿರುವಂತೆ ಪ್ಯಾಟರ್ನ್ಗಳು ಹೀಗಿದೆ ಎಂದು ನೋಡಿ, ಇದು ಒಂದೇ ಲೈನಲ್ಲಿ ಇಲ್ಲಾ ಆ ಲೈನ್ ಮುರಿದಿದೆ. ಇದೇ ಹೆರಿ೯ಂಗ್ ಬೋನ್ ಪ್ಯಾಟರ್ನ್.