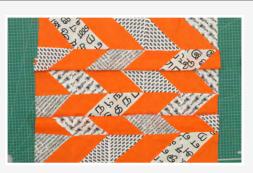

ನಮ್ಮ ಹತ್ತಿರ ಚೌಕಗಳು ತಯಾರಾಗಿದೆ, ಈಗ ಪ್ಯಾಟರ್ನ ನ ಕೆಲಸ ಮಾಡೋಣ. ವೀಡಿಯೋದಲ್ಲಿ ತೋರಿಸಿರುವಂತೆ ಚೌಕಗಳನ್ನು ಜೋಡಿಸಿ.ನಾವು ಮೊದಲು ಒಂದು ಪ್ರಿಂಟನ್ನು ಇಡೋಣ. ಆರೆಂಜ್ ಸ್ಟಿಪಿನ ಒಂದು ಚೌಕಕ್ಕೆ ಆರೆಂಜ್ ಸ್ಟಿಪಿನ ಇನ್ನೊಂದು ಚೌಕಕ್ಕೆ ಮ್ಯಾಚ್ ಮಾಡಿ. ಎರಡನೇ ಪ್ರಿಂಟೆಡ್ ಬಟ್ಟೆಯ ಒಂದು ಚೌಕಕ್ಕೆ ಮೂರನೇ ಪ್ರಿಂಟೆಡ್ ಬಟ್ಟೆಯ ಚೌಕವನ್ನು ಮ್ಯಾಚ್ ಮಾಡಿ.ಒಂದೇ ಪ್ರಿಂಟಿರುವ ಚೌಕವನ್ನು ಜೋಡಿಸಿದ್ದೀರಾ ಎಂದು ಖಾತ್ರಿಮಾಡಿಕೊಳ್ಳಿ ಇದು ಡಯಾಗ್ನಲ್ ಲೈನ್ ಮಾಡಲು ಸಹಾಯವಾಗುತ್ತದೆ.ಮೂರನೇ ಚೌಕದ ಪ್ಲೇನ್ ಸ್ಟಿಪನ್ನು ನಾಲ್ಕನೇ ಚೌಕದ ಪ್ಲೇನ್ ಸ್ಟಿಪಿಗೆ ಮ್ಯಾಚ್ ಮಾಡಿ ಮತ್ತು ನಾಲ್ಕನೆ ಪ್ರಿಂಟೆಡ್ ಬಟ್ಟೆಯ ಸ್ಟಿಪನ್ನು ಐದನೆ ಪ್ರಿಂಟೆಡ್ ಬಟ್ಟೆಯ ಸ್ಟಿಪ್ಪಿಗೆ ಮ್ಯಾಚ್ ಮಾಡಿ.ಇದು ಸುಲಭ. ಇದು ಸಮವಾಗಿದೆಯೇ ಎಂದು ಖಾತ್ರಿಪಡಿಸಿಕೊಳ್ಳಿ

ಪ್ರೆಸ್ಸರ್ ಫುಟಿನ ಕೆಳಗೆ ಒಂದು ಚೌಕದ ಕೊನೆಯನ್ನು ಅಲೈನ್ ಮಾಡಿ. ನೇರ ಹೊಲಿಗೆಯನ್ನು ಮೇಲಿನಿಂದ ಕೆಳಗಿನವರೆಗೂ ಹೊಲೆಯಿರಿ. ದಾರವನ್ನು ಕತ್ತರಿಸಿ. ಪ್ರೆಸ್ಸರ್ ಫುಟನ್ನು ಮೇಲಕ್ಕೆತ್ತಿ . ಈಗ ಇನ್ನೊಂದು ಚೌಕದ ಕೆಲಸ. ಇದೇ ವಿಧಾನವನ್ನು ಅನುಸರಿಸಿ.

ನಿಮ್ಮ ಚೌಕಗಳು ಒಟ್ಟೆಗೆ ಹೊಲಿದ ನಂತರ ಹೀಗೆ ಕಾಣಬೇಕು.ಇಲ್ಲಿ ತೋರಿಸಿರುವಂತೆ ಮೊದಲ ಜೊತೆಯ ಹೊಲೆದಿರುವ ಚೌಕವನ್ನು ಎರಡನೆಯ ಹೊಲಿದಿರುವ ಚೌಕದ ಪಕ್ಷದಲ್ಲಿ ಇಡಬೇಕು. ಹೆರ್ರಿಂಗ್ ಬೋನ್ ಪ್ಯಾಟರ್ನ್ ಅದರ ಜಾಗದಲ್ಲಿ ಇದೆಯೇ ಎಂದು ಪರಿಶೀಲಿಸಿ ಮತ್ತು ಅದು ತಲಕೆಳಗಾಗಿಲ್ಲಾ ಎಂದು ಖಚಿತಪಡಿಸಿಕೊಳ್ಳಿ