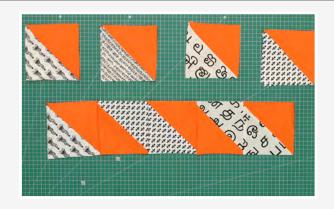

ನಮ್ಮ ಹತ್ತಿರ ಚೌಕಗಳು ತಯಾರಾಗಿದೆ, ಈಗ ಪ್ಯಾಟರ್ನ ನ ಕೆಲಸ ಮಾಡೋಣ. ವೀಡಿಯೋದಲ್ಲಿ ತೋರಿಸಿರುವಂತೆ ಚೌಕಗಳನ್ನು ಜೋಡಿಸಿ.ನಾವು ಮೊದಲು ಒಂದು ಪ್ರಿಂಟನ್ನು ಇಡೋಣ. ಆರೆಂಜ್ ಸ್ಟಿಪಿನ ಒಂದು ಚೌಕಕ್ಕೆ ಆರೆಂಜ್ ಸ್ಟಿಪಿನ ಇನ್ನೊಂದು ಚೌಕಕ್ಕೆ ಮ್ಯಾಚ್ ಮಾಡಿ. ಎರಡನೇ ಪ್ರಿಂಟೆಡ್ ಬಟ್ಟೆಯ ಒಂದು ಚೌಕಕ್ಕೆ ಮೂರನೇ ಪ್ರಿಂಟೆಡ್ ಬಟ್ಟೆಯ ಚೌಕವನ್ನು ಮ್ಯಾಚ್ ಮಾಡಿ.ಒಂದೇ ಪ್ರಿಂಟಿರುವ ಚೌಕವನ್ನು ಜೋಡಿಸಿದ್ದೀರಾ ಎಂದು ಖಾತ್ರಿಮಾಡಿಕೊಳ್ಳಿ ಇದು ಡಯಾಗ್ನಲ್ ಲೈನ್ ಮಾಡಲು ಸಹಾಯವಾಗುತ್ತದೆ.ಮೂರನೇ ಚೌಕದ ಪ್ಲೇನ್ ಸ್ಟಿಪನ್ನು ನಾಲ್ಕನೇ ಚೌಕದ ಪ್ಲೇನ್ ಸ್ಟಿಪಿಗೆ ಮ್ಯಾಚ್ ಮಾಡಿ ಮತ್ತು ನಾಲ್ಕನೆ ಪ್ರಿಂಟೆಡ್ ಬಟ್ಟೆಯ ಸ್ಟಿಪನ್ನು ಐದನೆ ಪ್ರಿಂಟೆಡ್ ಬಟ್ಟೆಯ ಸ್ಟಿಪ್ಪಿಗೆ ಮ್ಯಾಚ್ ಮಾಡಿ.ಇದು ಸುಲಭ. ಇದು ಸಮವಾಗಿದೆಯೇ ಎಂದು ಖಾತ್ರಿಪಡಿಸಿಕೊಳ್ಳಿ

ಪ್ರೆಸ್ಸರ್ ಫುಟಿನ ಕೆಳಗೆ ಒಂದು ಚೌಕದ ಕೊನೆಯನ್ನು ಅಲೈನ್ ಮಾಡಿ. ನೇರ ಹೊಲಿಗೆಯನ್ನು ಮೇಲಿನಿಂದ ಕೆಳಗಿನವರೆಗೂ ಹೊಲೆಯಿರಿ. ದಾರವನ್ನು ಕತ್ತರಿಸಿ. ಪ್ರೆಸ್ಸರ್ ಫುಟನ್ನು ಮೇಲಕ್ಕೆತ್ತಿ . ಈಗ ಇನ್ನೊಂದು ಚೌಕದ ಕೆಲಸ. ಇದೇ ವಿಧಾನವನ್ನು ಅನುಸರಿಸಿ.

ನಿಮ್ಮ ಚೌಕಗಳು ಒಟ್ಟೆಗೆ ಹೊಲಿದ ನಂತರ ಹೀಗೆ ಕಾಣಬೇಕು.ಇಲ್ಲಿ ತೋರಿಸಿರುವಂತೆ ಮೊದಲ ಜೊತೆಯ ಹೊಲೆದಿರುವ ಚೌಕವನ್ನು ಎರಡನೆಯ ಹೊಲಿದಿರುವ ಚೌಕದ ಪಕ್ಷದಲ್ಲಿ ಇಡಬೇಕು. ಹೆರ್ರಿಂಗ್ ಬೋನ್ ಪ್ಯಾಟರ್ನ್ ಅದರ ಜಾಗದಲ್ಲಿ ಇದೆಯೇ ಎಂದು ಪರಿಶೀಲಿಸಿ ಮತ್ತು ಅದು ತಲಕೆಳಗಾಗಿಲ್ಲಾ ಎಂದು ಖಚಿತಪಡಿಸಿಕೊಳ್ಳಿ

ಪುರಂಭಮಾಡಿರುವುದರಿಂದ ನಾವು ಇದಕ್ಕೆ ಪ್ಲೇನ್ ಆರೆಂಜ್ ಬಟ್ಟೆಯಿಂದ ಎರಡನೇ ಸಾಲನ್ನು ಪುರಂಭಿಸೋಣ. ವೀಡಿಯೋದಲ್ಲಿ ತೋರಿಸಿರುವಂತೆ ಪ್ರಿಂಟ್ ಇರುವುದನ್ನು ಪ್ರಿಂಟ್ ಇರುವುದಕ್ಕೆ ಮತ್ತು ಪ್ಲೇನ್ ಇರುವುದನ್ನು ಪ್ಲೇನ್ ಇರುವುದಕ್ಕೆ ಮ್ಯಾಚ್ ಮಾದಬೇಕು. ಎರಡನೇ ಸಲಿನ ಎಲ್ಲಾ ಪೀಸ್ ಗಳನ್ನು ಜೋಡಿಸಿ. ಇಲ್ಲಿ ಪಾಯಿಂಟ್ ಮಾಡಿರುವಂತೆ ಪ್ಯಾಟರ್ನ್ಗಳು ಹೀಗಿದೆ ಎಂದು ನೋಡಿ, ಇದು ಒಂದೇ ಲೈನಲ್ಲಿ ಇಲ್ಲಾ ಆ ಲೈನ್ ಮುರಿದಿದೆ. ಇದೇ ಹೆರಿ೯ಂಗ್ ಬೋನ್ ಪ್ಯಾಟರ್ನ್.