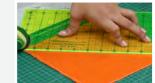

ನಾವೀಗೆ ಹೆರ್ರಿಂಗ್ ಬೋನ್ ಕ್ವಿಲ್ಟ್ ಪ್ಯಾಟರ್ನ್ ಮಾಡುತ್ತಿದ್ದೇವೆ. ಇದು 29 ಇಂಚು ಉದ್ದ ಮತ್ತು 24.25 ಇಂಚು ಅಗಲದ್ದಾಗಿರುತ್ತದೆ.

ಇದಕ್ಕೆ ನಮಗೆ ಬೇಕಾಗಿರುವುದು 8x8 ಇಂಚು ಅಳತೆಯಿರುವ ಎರಡು ಚೌಕಾಕಾರದ ಪ್ರಿಂಟೆಡ್ ಬಟ್ಟೆ 8x8 ಇಂಚು ಅಳತೆಯಿರುವ ಎಂಟು ಚೌಕಾಕಾರದ ಪ್ಲೇನ್ ಆರೆಂಜ್ ಬಟ್ಟೆ