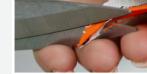

۲۵ ۵۵ ۵۵

ನಿಮ್ಮ ಹೊಲಿಗೆ ಹೀಗೆ ಕಾಣಬೇಕು. ನಾವು ಈಗ ಚೌಕವನ್ನು ನಾಲ್ಕು ತ್ರಿಕೋನಾಕಾರವಾಗಿ ಭಾಗಮಾಡಬೇಕು. ಕ್ವಿಲ್ಟಿಂಗ್ ರೂಲರನ್ನು ತೆಗೆದುಕೊಂಡು ಇದನ್ನು ಡಯಾಗ್ನಲ್ ಆಗಿ ಇಲ್ಲಿ ತೋರಿಸಿರುವಂತೆ ಇಡಬೇಕು. ಚೌಕದ ಅಡ್ದಲಾಗಿ ರೋಟರಿ ಫ್ಯಾಬ್ರಿಕ್ ಕಟ್ಟರ್ ಸಹಾಯದಿಂದ ಕತ್ತರಿಸಿ. ಇದೇ ವಿಧಾನವನ್ನು ಇನ್ನೊಂದು ಕಡೆನೂ ಅನುಸರಿಸಿ.