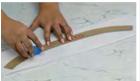

## તબક્કો 1 નમૂનામાંથી નિશાન કરવું અને કાપડ કાપવું

તમારી પસંદગીનું કોઈપણ કાપડ લો. કાપડને સંપૂર્ણપણે ખોલો અને તેને અંદરની બાજુ ઉપર મૂકો. આપણે સમય બચાવવા માટે સામગ્રીને જેકેટ ના અસ્તર સાથે જોડી દીધી છે. કાપડ પર www.ushasew.com પરથી ડાઉનલોડ કરેલા નમૂનાઓ મૂકી દો. ચાલો હવે નમૂનાઓ પર થી નિશાન કરવાનું શરૂ કરીએ તેમને કાપડ પર મૂકો. આ બે નમૂનાઓને પિન કરવા માટે કેટલીક પર્લ પિનનો ઉપયોગ કરો. આ એક મહત્વપૂર્ણ તબક્કો છે કારણ કે તે નમૂનાને કાપડમાં સુરક્ષિત રાખે છે અને તેને નિશાન કરવાનું સરળ બનાવે છે. આટલું પૂર્ણ કરી લો તે પછી, ચૉકના ટુકડાનો ઉપયોગ કરો અને કાપડ પરના નમૂનાઓ પર નિશાન કરો. વળાંક ની સીમ પર વધુ સાવચેત રહ્યે કારણ કે આ આપણી પેટર્ન બનાવી અથવા બગાડી શકે છે. ઢવે, નમૂનાઓ પરથી પિન ઢટાવી દો. કોઈ ઇજાઓ ટાળવા માટે મણકાની પિંનને પીન કુશનમાં પાછા મૂકવવાનું ના ભુલશો. પિન ફટાવ્યા પછી, નમૂનાઓને એક બાજુ રાખો. કાંતર પકડો અને ચાલો ટુકડાઓ કાપવાનું શરૂ કરીએ. આ કામ ધીમે ધીમે અને ધ્યાન થી કરો. એકવાર તમે કાપી લો પછી, આગળના ટુકડાઓને એક બાજ રાખો.

દવે, બાકીના કાપડ પર, નમૂનાનો આગળનો બીજો સેટ ડાબો અને જમણો બંને મૂકો. આ નમૂનાઓને કેટલીક પર્લ પિન વડે જગ્યાએ પિન કરો. આગળના મુખ્ય જમણા ભાગથી ચાલુ કરો અને બીજા ભાગ તરફ જાઓ. પિન કર્યા પછી, કાપડ પરના નમૂનાઓ શોધવા માટે ચૉકના ટુકડાનો ઉપયોગ કરો. નિશાન કરતી વખતે વળાંકવાળી સીમને ધ્યાનમાં રાખો. એકવાર તમે પૂર્ણ કરી લો પછી, ચૉકને એક બાજુ રાખો અને કાપડમાંથી નમૂનાઓ પરથી પિન કાઢી નાખો. કાતર લો અને નિશાન કરેલી લીટીઓ સાથે કાપો. સૌથી નાના ટુકડાઓ કાપવા સૌથી મુશ્કેલ છે, ધ્યાન રાખી ને તમે નમૂનાઓને કાળજીપૂર્વક કાપી નાખો. કાપેલા ટુકડાઓને બાજુ પર રાખો.