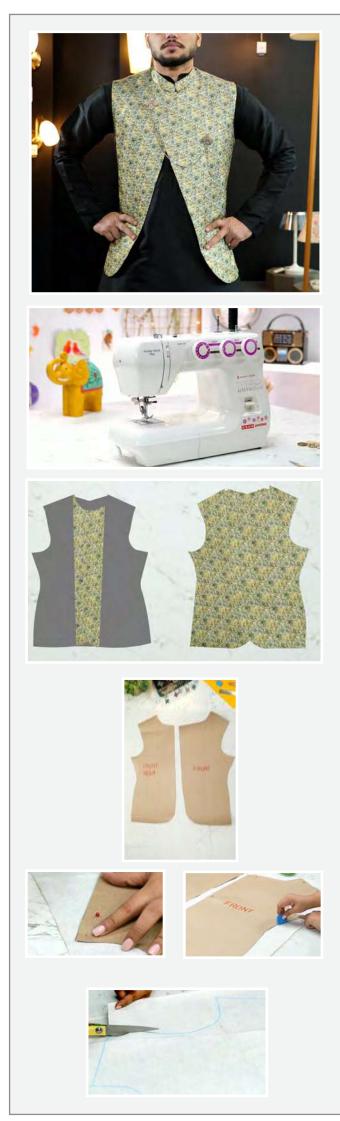

# નેફ્ટુ જેકેટ

આજના ट्युटोरीयलमां, આપણે શરૂઆતથી નેહરુ જેકેટ કેવી રીતે બનાવવું તે શીખીશું.

આપણે બનાવી દીધું! તમે તમારી પસંદગી મુજબ નેફરૂ જેકેટને શણગારી શકો છો. આપણે મેચિંગ સામગ્રી અને તેજસ્વી રંગીન પોકેટ સ્ક્વેર ઉમેર્યા છે. તે એકદમ સ્ટાઇલિશ લાગે છે ને? લગ્નની મોસમ માટે એક સંપૂર્ણ પોષાક. અમને કમેન્ટ વિભાગમાં જણાવો કે તમે બીજું શું જોવા માંગો છો અને આ ટ્યુટોરીયલને પસંદ કરવાનું ભૂલશો નફીં અને તેને તમારા દરજી મિત્રો સાથે શેર કરો.