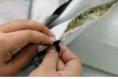

#### તબક્કો 2 પોકેટ તૈયાર કરવું અને તેને આગળના કાપડ સાથે જોડવુ

જેકેટના ના ખિસ્સા ના, મુખ્ય કાપડના અને અસ્તર કાપડના બે ટુકડા લો. આ બે કાપડને ગોઠવો, ટ્યુટોરીયલમાં બતાવ્યા પ્રમાણે સીધી બાજુ સીધી તરફ આવશે, અને તેને ટોચ ની જગ્યાએ પિન કરો. આપણે તેમને એકસાથે સીવીશું.

તમારા ઉષા વન્ડર સ્ટીચ પ્લસ પર પિન કરેલા કાપડને લઈ જાઓ અને જેકેટ ના ખિસ્સા ની ટોચની ધારને પ્રેસર કુટ સાથે ગોઠવો અને ધ્યાન રાખો કે તમારું પેટર્ન સ્ટીચ સિલેક્ટર A પર સેટ હોય જે લાંબા ટાંકા માટે છે અને ટાંકા ની લંબાઈ નું ડાયલ 2.5 પર સેટ કરો. અને સીવવાનું શરૂ કરો. બીજા છેડે પહોંચ્યા પછી, પ્રેસર કૂટ ઉપાડો, દોરો કાપો અને પિન કાઢી નાખો. સારા ફિનિશિંગ માટે, વધારાના દોરાઓ કાપી નાખો.