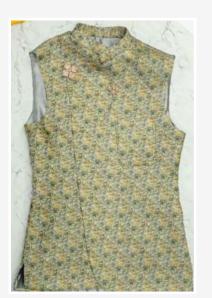

આપણે બનાવી દીધું! તમે તમારી પસંદગી મુજબ નેફરૂ જેકેટને શણગારી શકો છો. આપણે મેચિંગ સામગ્રી અને તેજસ્વી રંગીન પોકેટ સ્ક્વેર ઉમેર્યા છે. તે એકદમ સ્ટાઇલિશ લાગે છે ને? લગ્નની મોસમ માટે એક સંપૂર્ણ પોષાક. અમને કમેન્ટ વિભાગમાં જણાવો કે તમે બીજું શું જોવા માંગો છો અને આ ટ્યુટોરીયલને પસંદ કરવાનું ભૂલશો નફીં અને તેને તમારા દરજી મિત્રો સાથે શેર કરો.