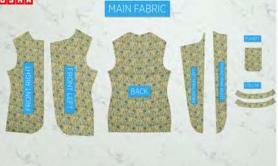

દ્રંક માં જોઈએ, તો આપણે બે મુખ્ય ડાબા અને જમણા ટુકડા કાપી લીધા છે, ત્યારબાદ બીજા આગળના ટુકડા, બે કોલર ટુકડાઓ અને ખિસ્સા કાપ્યા છે. આપણી પાસે પાછળનો ભાગ પણ તૈયાર છે.

ઠવે, ચાલો અસ્તર કાપડ લઈએ અને તેને સંપૂર્ણપણે ખોલીએ. આ અંદર ની બાજુ ફશે અને આ સાચી બાજુ છે. અંદરની બાજુએ, સામે ની અસ્તર ડાબે અને જમણે નિશાન કરેલા નમૂનાઓ મૂકો, ત્યારબાદ જેકેટના ખિસ્સા નો નમૂનો મૂકો. આપણે પહેલા જેવી જ પ્રક્રિયા ફરી કરીશું. આ નમૂનાઓને કેટલીક પર્લ પિન સાથે કાપડ પર પિન કરો. સમગ્ર નમૂનાને પિન કરો કારણ કે જ્યારે આપણે કાપડ પર નિશાન કરીશું તે વખતે સ્થિર રઢેશે. તમે આટલું કરી લો તે પછી, કાપડ પર નમૂનાને કાળજીપૂર્વક નિશાન કરો. આગળના અસ્તર પર ડાબા નમૂનાથી શરૂઆત કરો અને બીજા નમૂનાઓ તરફ નિશાન કરતાં જાઓ. વળાંકવાળી ધારની આસપાસ નિશાન કરતી વખતે ખાસ કરીને સ્થિર હાથ રાખો. નિશાન કર્યા પછી, નમૂના પરથી પિન હટાવો અને તેને એક બાજુ રાખો.

ટૂંક માં જોઈએ તો, અસ્તરના કાપડમાંથી, આપણે આગળની ડાબી બાજુ, આગળની જમણી બાજુ, પાછળની બાજુ અને જેકેટના ખિસ્સાના ટુકડા કાપી નાખ્યા છે. આ ટુકડાઓ એક બાજુ રાખો.

હવે, અસ્તર નું કાપડ લો અને તેને અડધા ભાગમાં વાળી લો. કાપડ ઉપર નિશાન કરેલ નમૂનાનો કોલર મૂકો અને તેના પર નિશાન કરો. તમે આટલું કરી લો તે પછી, ભાગને કાપવા માટે કાતરનો ઉપયોગ કરો. આપણે તબક્કો 1 પૂર્ણ કરી લીધો.