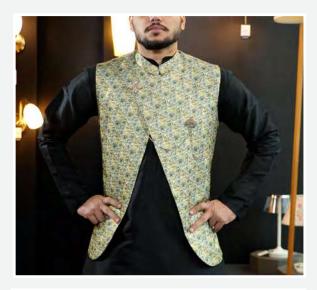

# సెహ్రూ జాకెట్

ఈ రోజు వీడియోలో క్రెచ్ నుంచి మనం నెహ్రూ జాకెట్ ని ఎలా కుట్టాలో నేర్చుకోబోతున్నా ము.

సెహ్రూ జాకెట్ ని మీకు నచ్చినట్టు మీరు డిజైన్ చేసుకోవచ్చు. మేము ఒక మ్యాచింగ్ ఎక్ససరీ , ఒక ట్రైట్ కలర్ పోకెట్ స్క్వేర్స్ ని చేర్చాము, ఇది చూడ్డానికి ఎంతో స్టైలీష్ గా ఉంది కదా? పెళ్లి సిజన్ల కి ఉండవలసిన అవసమైన డ్రెస్ ఇది. స్టైలీష్ సెక్షన్ లో ఇంకా ఏం చూడాలనుకుంటున్నారో తెలియజెయ్యండి. ఈ టూటోరియల్ ని లైక్ చెయ్యడం మర్చిపోకండి.. దీనిని మీ టైలర్ ఫ్రెండ్స్ కి మర్చిపోకుండా షీర్ చెయ్యండి, ...!!!