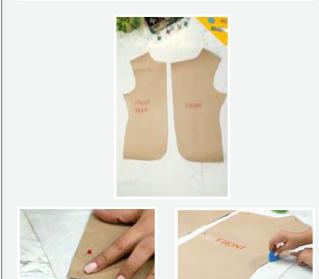

## స్టెప్ 1 : టెంప్లెట్ మార్క్ చేసి ఫ్యాబ్రిక్ కట్ చెయ్యాలి

మీకు నచ్చిన ఏదైనా ఫ్యాబ్రిక్ తీసుకోండి,ఫ్యాబ్రిక్ ని ఇలా ఓపెన్ చేసి లోపలి భాగం పైకి ఉన్నట్టు ఓపెన్ చెయ్యండి, టైమ్ సేవ్ చెయ్యడానికి మేము మెటీరీయల్ ని జాకెట్ ఫ్యూజింగ్ తో ఫ్యూజింగ్ చేశాము , ఫ్యాబ్రిక్ మీదా www.ushasew.com నుంచి డౌన్ లోడ్ చేసిన టెంప్లెట్ ని ఇలా పెట్టాలి , ముందుగా మార్క్ చేసిన ఫ్రంట్ టెంప్లెట్ ని ఇలా పైన పెడతాము,బీడెడ్ పిన్స్ సహాయంతో రెండు టెంప్లెట్స్ ని ఈ విధంగా పిన్ చెయ్యాలి, ఇది చాలా ముఖ్యమైన స్టెప్..ఎందుకంటే ఇది టెంప్లెట్ ని ఫ్యాబ్రిక్ మీద సెక్యుర్ చెయ్యడం వల్ల ట్రెస్ చెయ్యడానికి ఈజీ గా ఉంటుంది.

ఇది అయ్యాక ఒక చాక్ పీస్ తీసుకొని టెంప్లెట్ ని ఫ్యాబ్రిక్ మీద ట్రెస్ చేసుకోవాలి. కర్ప్స్ వచ్చేటప్పుడు చాలా జాగ్రత్త గా ఉండండి, ఎందుకంటే ఇది మీ ఫ్యాబ్రిక్ బాగా రావడానికి ముఖ్యమైనది. ఇప్పుడు టెంప్లెట్ నుంచి పిన్ తీసెయ్యండి, పిన్స్ తియ్యగానే ముందుగా కుషన్ లో పెట్టేయ్యండి, లేదంటే నొక్కులు ఏర్పడే ప్రమాదం ఉంది, పిన్స్ తీశాక టెంప్లెట్ ని పక్కన పెట్టండి, ఒక కత్తెర సహాయంతో పీసెస్ ని నీట్ గా కట్ చెయ్యండి,ఇది చాలా జాగ్రత్త గా మెల్లిగా చెయ్యాలి.

కట్ చేసిన తరువాత ముందు భాగాన్ని ఒక పక్కన తీసి పెట్టండి, ఇప్పుడు మిగిలిన భాగంపై రెండో సెట్ ఫ్రంట్ టెంప్లెట్ ని పెట్టండి, లెఫ్ట్ ఇంకా రైట్ రెండు పెట్టండి, టెంప్లెట్ ని సరైనా ఫ్లేస్ లో బీడెడ్ పిన్స్ సహాయం తో పిన్ చెయ్యండి, ముందు భాగం మెయిన్ రైట్ లో నుంచి మొదలు పెట్టి ఇంకో పీస్ వైపు వెళ్ళండి, పిన్ చేసిన తరువాత చాక్ పీస్ తీసి ఫ్యాబ్రిక్ మీద టెంప్లెట్ ని ట్రేస్ చెయ్యండి, ట్రేస్ చేసేటప్పుడు కర్వ్స్ లో జాగ్రత్త గా ఉండాలి, ఇది అవ్వగానే చాక్ పీస్ ని పక్కన పెట్టి ఫ్యాబ్రిక్ నుంచి టెంప్లెట్ ని అన్ పిన్ చెయ్యండి. కత్తెర సహాయం తో ట్రేస్ చేసిన లైన్ ని కట్ చెయ్యండి,ఈ చిన్న చిన్న పీసెస్ ని కట్ చెయ్యడమే చాలా కష్టం, కాబట్టి టెంప్లెట్ ని చాలా జాగ్రత్త గా మనము కట్ చేసుకోవాలి.