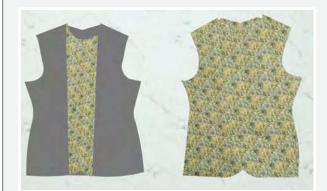

దీన్ని ఎలా కుట్టాలో తెలుసుకోవాలన్న ఆశగా ఉంటే ఈ టూటోరియల్ మీ కోసం.మనము ఇప్పుడు టెంప్లెట్ మార్కింగ్, ఫ్యాబ్రిక్ కటింగ్, తరువాత దాన్ని రడీచెయ్యడం, పోకెట్ ఎటాచ్ చెయ్యడం , ముందు ఇంకా పెనకభాగం పీసెస్ జాయింట్ చెయ్యడం లైనింగ్ క్లాత్ ండీ చెయ్యడం , మెయిస్ ఫ్యాబ్రిక్ తో లైనింగ్ ఫ్యాబ్రిక్ కి అటాచ్ చెయ్యడం చివరిగా కాలర్ రడీ చెయ్యడం అనేది సేర్చుకోబోతున్నాము.

## స్టెప్ 1 : టెంప్లెట్ మార్క్ చేసి ఫ్యాబ్రిక్ కట్ చెయ్యాలి

మీకు నచ్చిన ఏదైనా ఫ్యాబ్రిక్ తీసుకోండి,ఫ్యాబ్రిక్ ని ఇలా ఓపెన్ చేసి లోపలి భాగం పైకి ఉన్నట్టు ఓపెన్ చెయ్యండి, టైమ్ సేవ్ చెయ్యడానికి మేము మెటీరీయల్ ని జాకెట్ ఫ్యూజింగ్ తో ఫ్యూజింగ్ చేశాము , ఫ్యాబ్రిక్ మీదా www.ushasew.com నుంచి డౌన్ లోడ్ చేసిన టెంప్లెట్ ని ఇలా పెట్టాలి , ముందుగా మార్క్ చేసిన ఫ్రంట్ టెంప్లెట్ ని ఇలా పైన పెడతాము,బీడెడ్ పిన్స్ సహాయంతో రెండు టెంప్లెట్స్ ని ఈ విధంగా పిన్ చెయ్యాలి, ఇది చాలా ముఖ్యమైన స్టెప్..ఎందుకంటే ఇది టెంప్లెట్ ని ఫ్యాబ్రిక్ మీద సెక్యుర్ చెయ్యడం వల్ల ట్రెస్ చెయ్యడానికి ఈజీ గా ఉంటుంది.