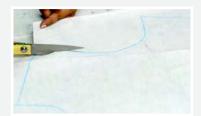

## స్టెప్ 1 : టెంప్లెట్ మార్క్ చేసి ఫ్యాబ్రిక్ కట్ చెయ్యాలి

మీకు నచ్చిన ఏదైనా ఫ్యాబ్రిక్ తీసుకోండి,ఫ్యాబ్రిక్ ని ఇలా ఓపెన్ చేసి లోపలి భాగం పైకి ఉన్నట్టు ఓపెన్ చెయ్యండి, టైమ్ సేవ్ చెయ్యడానికి మేము మెటీరీయల్ ని జాకెట్ ఫ్యూజింగ్ తో ఫ్యూజింగ్ చేశాము , ఫ్యాబ్రిక్ మీదా www.ushasew.com నుంచి డౌన్ లోడ్ చేసిన టెంప్లెట్ ని ఇలా పెట్టాలి , ముందుగా మార్క్ చేసిన ఫ్రంట్ టెంప్లెట్ ని ఇలా పైన పెడతాము,బీడెడ్ పిన్స్ సహాయంతో రెండు టెంప్లెట్స్ ని ఈ విధంగా పిన్ చెయ్యాలి, ఇది చాలా ముఖ్యమైన స్టెప్..ఎందుకంటే ఇది టెంప్లెట్ ని ఫ్యాబ్రిక్ మీద సెక్యుర్ చెయ్యడం వల్ల ట్రెస్ చెయ్యడానికి ఈజీ గా ఉంటుంది.

ఇది అయ్యాక ఒక చాక్ పీస్ తీసుకొని టెంప్లెట్ ని ఫ్యాబ్రిక్ మీద ట్రెస్ చేసుకోవాలి. కర్ప్స్ వచ్చేటప్పుడు చాలా జాగ్రత్త గా ఉండండి, ఎందుకంటే ఇది మీ ఫ్యాబ్రిక్ బాగా రావడానికి ముఖ్యమైనది. ఇప్పుడు టెంప్లెట్ నుంచి పిన్ తీసెయ్యండి, పిన్స్ తియ్యగానే ముందుగా కుషన్ లో పెట్టేయ్యండి, లేదంటే నొక్కులు ఏర్పడే ప్రమాదం ఉంది, పిన్స్ తీశాక టెంప్లెట్ ని పక్కన పెట్టండి, ఒక కత్తెర సహాయంతో పీసెస్ ని నీట్ గా కట్ చెయ్యండి,ఇది చాలా జాగ్రత్త గా మెల్లిగా చెయ్యాలి.