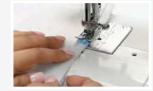

మీ పైనల్ స్టిచ్ చూడ్డానికి ఇలా ఉండాలి,ఇప్పుడు మడతల మీద మొత్తం రన్ చేయండి బోటమ్ నుంచి మొదలు పెట్టి జాకెట్ ఓపెనింగ్ వరకు రన్ చెయ్యండి, మడత షార్ప్ గా తెలియడానికి ఇలా అడ్జెస్ చేస్తూ రన్ చేస్తూ పెళ్ళండి.. ఆర్మ్ హోల్ మీద రన్ చెయ్యడం మరిచి పోకండి ఇది చాలా ముఖ్యమైన స్టెప్ .

క్లాత్ పీస్ ని మీ ఉషా వండర్ స్టిచ్ ప్లస్ దగ్గరకు తీసుకొచ్చి కుట్టడం మొదలు పెట్టండి, పీవర్ టెక్నిక్ ని యూజ్ చేసి మూడు పక్కల పూర్తిగా ఒకే స్టిచ్ వేశారా అని చూసుకోండి,

ఇది అయ్యిపోగానే దారాన్ని కట్ చెయ్యండి, ఈ మూడు సైడ్ లను కుట్టి ఉంది.ఇప్పుడు మీరు చూడొచ్చు. ఇప్పుడు సీమ్ ఎలోన్స్ ని ఫోల్డ్ చేసి వీడియో లో చూపించినట్టు గా దాని మీద రన్ చెయ్యండి, ఒక సైడ్ కి ఒక సారి మాత్రమే రన్ చెయ్యాలి. ఇది అయిపోగానే మళ్ళీ కాలర్ ని తిరగతిప్పుకోవాలి, ఇప్పుడు దీని మీద ఇలా ఐన్ చెయ్యండి, ఇప్పుడు మనం కాలర్ ని ఫినిష్ చేశాము, దీన్ని మనం నెహ్రూ జాకెట్ తో అటాచ్ చేసేద్దాము,మెయిన్ ఫ్యాబ్రిక్ ని బయటికి తియ్యండి,