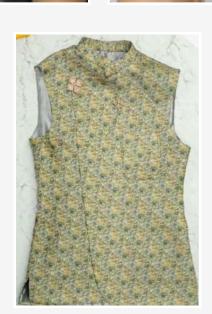

# సెహ్రూ జాకెట్

ఈ రోజు వీడియోలో క్రెచ్ నుంచి మనం నెహ్రూ జాకెట్ ని ఎలా కుట్టాలో నేర్చుకోబోతున్నా ము.

సెహ్రూ జాకెట్ ని మీకు నచ్చినట్టు మీరు డిజైన్ చేసుకోవచ్చు. మేము ఒక మ్యాచింగ్ ఎక్ససరీ , ఒక ట్రైట్ కలర్ పోకెట్ స్క్వేర్స్ ని చేర్చాము, ఇది చూడ్డానికి ఎంతో స్టైలీష్ గా ఉంది కదా? పెళ్లి సిజన్ల కి ఉండవలసిన అవసమైన డ్రెస్ ఇది. స్టైలీష్ సెక్షన్ లో ఇంకా ఏం చూడాలనుకుంటున్నారో తెలియజెయ్యండి. ఈ టూటోరియల్ ని లైక్ చెయ్యడం మర్చిపోకండి.. దీనిని మీ టైలర్ ఫ్రెండ్స్ కి మర్చిపోకుండా షీర్ చెయ్యండి, ...!!!