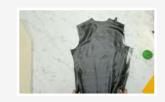

పిస్ చేసిన ఫ్యాబ్రిక్ ని ఉషా వండర్ స్టిచ్ ప్లస్ మెషిస్ దగ్గరకు తీసుకు రండి,జాకెట్ పోకెట్ టాప్ ఎడ్జ్ ని ప్రెషర్ ఫుట్ కింద అలైన్ చేసుకోండి.ప్యాట్రర్స్ స్టిచ్ సెలక్టెడ్ డైల్ ని A కి సెట్ చేసి ఇది స్టైట్ స్ట్రిచ్ కోసం అలాగే స్టిచ్ లెంగ్త్ ని 2.5 కి సెట్ చేసుకోండి. ఇప్పుడు కుట్టడం మొదలు పెట్టండి.చివరికి వచ్చిన తరువాత ప్రెషర్ ఫుట్ ని రిఫ్ట్ చేసి దారార్ని కట్ చేసి పిన్ లను తిసెయ్యండి, మంచి ఫినిషింగ్ కోసం ఎక్కువగా ఉన్న దారార్ని కట్ చేసెయ్యండి.

పిస్ చేసిన ఫ్యాబ్రిక్ ని ఉషావండర్ స్టిచ్ ఉషా మిషన్ దగ్గరకు తీసుకొచ్చి కుట్టడం మొదలు పెట్టండి, షోల్డర్ ని ప్రెషర్ ఫుట్ కింద పెట్టి అలైన్ చేసి కుట్టండి, మెల్లీగా చివరి దాకా అలా కుడుతూ పెళ్ళండి,చివరిలో రివర్స్ స్టిచ్ వెయ్యడం మర్చిపోకండి, ఒక పక్కన పూర్తి అవ్వగానే ఇంకొక్క షోల్డర్ ని కుట్టడం మర్చిపోకండి , మీ పైనల్ స్టిచ్ చూడ్డానికి ఈ విధంగా ఉండాలి.