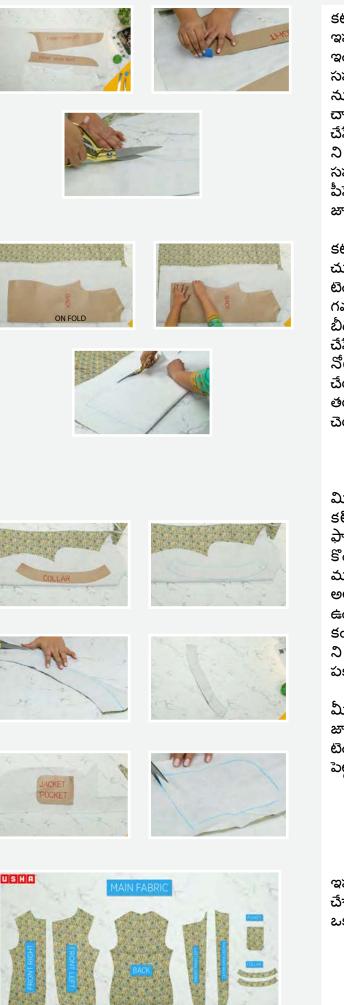

## స్టెప్ 1 : టెంప్లెట్ మార్క్ చేసి ఫ్యాబ్రిక్ కట్ చెయ్యాలి

మీకు నచ్చిన ఏదైనా ఫ్యాబ్రిక్ తీసుకోండి,ఫ్యాబ్రిక్ ని ఇలా ఓపెన్ చేసి లోపలి భాగం పైకి ఉన్నట్టు ఓపెన్ చెయ్యండి, టైమ్ సేవ్ చెయ్యడానికి మేము మెటీరీయల్ ని జాకెట్ ఫ్యూజింగ్ తో ఫ్యూజింగ్ చేశాము , ఫ్యాబ్రిక్ మీదా www.ushasew.com నుంచి డౌన్ లోడ్ చేసిన టెంప్లెట్ ని ఇలా పెట్టాలి , ముందుగా మార్క్ చేసిన ఫ్రంట్ టెంప్లెట్ ని ఇలా పైన పెడతాము,బీడెడ్ పిన్స్ సహాయంతో రెండు టెంప్లెట్స్ ని ఈ విధంగా పిన్ చెయ్యాలి, ఇది చాలా ముఖ్యమైన స్టెప్..ఎందుకంటే ఇది టెంప్లెట్ ని ఫ్యాబ్రిక్ మీద సెక్యుర్ చెయ్యడం వల్ల ట్రెస్ చెయ్యడానికి ఈజీ గా ఉంటుంది.

ఇది అయ్యాక ఒక చాక్ పీస్ తీసుకొని టెంప్లెట్ ని ఫ్యాబ్రిక్ మీద ట్రెస్ చేసుకోవాలి. కర్ప్స్ వచ్చేటప్పుడు చాలా జాగ్రత్త గా ఉండండి, ఎందుకంటే ఇది మీ ఫ్యాబ్రిక్ బాగా రావడానికి ముఖ్యమైనది. ఇప్పుడు టెంప్లెట్ నుంచి పిన్ తీసెయ్యండి, పిన్స్ తియ్యగానే ముందుగా కుషన్ లో పెట్టేయ్యండి, లేదంటే నొక్కులు ఏర్పడే ప్రమాదం ఉంది, పిన్స్ తీశాక టెంప్లెట్ ని పక్కన పెట్టండి, ఒక కత్తెర సహాయంతో పీసెస్ ని నీట్ గా కట్ చెయ్యండి,ఇది చాలా జాగ్రత్త గా మెల్లిగా చెయ్యాలి.

కట్ చేసిన తరువాత ముందు భాగాన్ని ఒక పక్కన తీసి పెట్టండి, ఇప్పుడు మిగిలిన భాగంపై రెండో సెట్ ఫ్రంట్ టెంప్లెట్ ని పెట్టండి, లెఫ్ట్ ఇంకా రైట్ రెండు పెట్టండి, టెంప్లెట్ ని సరైనా ఫ్లేస్ లో బీడెడ్ పిన్స్ సహాయం తో పిన్ చెయ్యండి, ముందు భాగం మెయిన్ రైట్ లో నుంచి మొదలు పెట్టి ఇంకో పీస్ వైపు వెళ్ళండి, పిన్ చేసిన తరువాత చాక్ పీస్ తీసి ఫ్యాబ్రిక్ మీద టెంప్లెట్ ని ట్రేస్ చెయ్యండి, ట్రేస్ చేసేటప్పుడు కర్వ్స్ లో జాగ్రత్త గా ఉండాలి, ఇది అవ్వగానే చాక్ పీస్ ని పక్కన పెట్టి ఫ్యాబ్రిక్ నుంచి టెంప్లెట్ ని అన్ పిన్ చెయ్యండి. కత్తెర సహాయం తో ట్రేస్ చేసిన లైన్ ని కట్ చెయ్యండి,ఈ చిన్న చిన్న పీసెస్ ని కట్ చెయ్యడమే చాలా కష్టం, కాబట్టి టెంప్లెట్ ని చాలా జాగ్రత్త గా మనము కట్ చేసుకోవాలి.

కట్ చేసిన పిసెస్ ని పక్కన పెట్టి మిగిలిన ఫ్యాబ్రిక్ తీసుకొని ఇక్కడ చూపించినట్టు గా మడిచి బ్యాక్ టెంప్లెట్ ని దాని మీద పెట్టండి, టెంప్లెట్ మీద ఒక సైడ్ లో ఆన్ ఫోల్డ్ అని రాసింది మీరు గమనించండి, ఇది ఫ్యాబ్రిక్ మడత మీద పెట్టడం చాలా అవసరం. బీడెడ్ పిన్స్సహాయంతో ఫ్యాబ్రిక్ మీద టెంప్లెట్ ని పిన్ చెయ్యండి, పిన్ చేసేటప్పుడు ఫ్యాబ్రిక్ ఒక రెండు లేయర్ల ను పిన్ అవుతుందా అని నోట్ చేసుకోండీ. ఇది అవ్వగానే చాక్ తో ఫ్యాబ్రిక్ మీద ట్రేస్ చేయండి.ఈ స్టెప్ ని మెల్లగా జాగ్రత్త గా చెయ్యాలి, ట్రేస్ చేసిన తరువాత టెంప్లెట్ ని తీసెయ్యండి.ట్రేస్ చేసిన టెంప్లెట్ ని కత్తెరతో కట్ చెయ్యండి, మెల్లిగా స్థిరంగా బ్యాక్ పీస్ ని కట్ చెయ్యాలి.

మిగిలిన ఫ్యాబ్రిక్ ని మళ్ళీ మడిచి కాలర్ టెంప్లెట్ ని సీమ్ ఎలోస్ తో కలిపి ఇలా పెట్టండి, రెండు చివర్ల లోను పిన్ చేసుకోండి దాక్ తో ఫ్యాబ్రిక్ మీద దాన్ని ఇలా ట్రేస్ చేసుకోండి.కర్వ్ ఎడ్జెస్ ఎప్పుడు కొంచెం కష్టం గా ఉంటుంది,కానీ ప్రాక్టీస్ ఫ్రింఒకరిని పెర్ఫక్ట్ గా మారుస్తుంది, తరువాత టెంప్లెట్ ని అన్ పిన్ చేసి పక్కన పెట్టండి, అలాగే మనం ఫ్యాబ్రిక్ర్ ని కట్ చేసేటప్పుడు కదలకుండా ఉండడానికి మళ్ళీ పిన్ పెట్టుకోవాలి, రెండు కాలర్ పీసెస్ కి కంటెస్టెంట్ గా ఒక షేప్ దొరకడం చాలా ముఖ్యం. ఇప్పుడే ఈ ఫ్యాబ్రిక్ ని ఒక కత్తెర సహాయంతో కట్ చేసుకోవాలి. కట్ చేయగానే ఫ్యాబ్రిక్ ని పక్కన పెట్టండి.

మీ దగర మిగిలిన క్లాత్ ని ఇప్పుడు తీసి పారెయ్యకండి, దీని మీద జాకెట్ టెంప్లెట్ ని పెట్టి సరైన ప్లేస్ లో ఇలా పిన్ చెయ్యండి. చాక్ తో టెంప్లెట్ ని ట్రేస్ చెయ్యండి, తరవాత పిన్స్ తీసి టెంప్లెట్ ని పక్కన పెట్టండి. పీస్ లను కట్ చేసి తియ్యండి.

ఇప్పటి వరకు మనం రెండు మెయిన్ లెఫ్ట్ ఇంకా రైట్ పీసెస్ ని కట్ చేశాము తరువాత రెండో ఫ్రంట్ పీసెస్ రెండు కాలర్ పీసెస్ తరువాత ఒక పోకెట్, బ్యాక్ సైడ్ పీసెస్ ని రడీగా ఉంచుకున్సాము. ఇప్పుడు ఒక లైనింగ్ క్లాత్ తీసుకొని దాన్ని ఇలా పరవండి. ఇదేమో లోపల్ భాగం , ఇదేమా బయటి భాగం. ఇప్పుడు లోపలి భాగం లో లెఫ్ట్, రైట్, ఫ్రంట్ లైనింగ్ అని మార్క్ చేయబడ్డ టెంప్లెట్ ని పెట్టండి, దాంతో జాకెట్ పోకెట్ టెంప్లెట్ ని పెట్టండి, ఇంతొకు ముందు చేసిన అదే ప్రోసస్ ని రీపీట్ చేద్దాము, ఈ టెంప్లెట్స్ ని బీడెడ్ పిన్స్ తో ఇలా పిన్ చెయ్యండి, మొత్తం టెంప్లెట్స్ ని పిన్ చెయ్యండి, అప్పుడే ట్రేస్ చేసేటప్పుడు ఫ్యాబ్రిక్ కదలకుండా ఇది చూసుకుంటుంది.. ఇది అయ్యాక్ టెంప్లెట్ ని ఫ్యాబ్రిక్ మీద పెట్టి ట్రేస్ చెయ్యండి, ముందు పక్కమ్ లైనింగ్ టెంప్లెట్ తో మొదలు పెట్టి అలాగే మిగతా టెంప్లెట్స్ పక్కకి వెళ్ళండి. కర్స్స్ చుట్టు ఇలా ట్రేస్ చేసేటప్పుడు చెయ్యి కదలకుండా ఉండడం చాలా ముఖ్యం ట్రేస్ చేసిన తరువాత పిస్ లను తీసేసి టెంప్లెట్స్ ని పక్కన పెట్టండి.

ట్రేస్ చేసిన లైన్స్ ని కట్ చెయ్యండి.. ఈ స్టెప్ ని మెల్లీగా జాగ్రత్త గా చెయ్యాలి, ఎందుకంటే అప్పుడే షేప్ ఇంకా కొలతలు కరక్ట్ గా వస్తాయి. ఈ మూడు పీస్ లను కట్ చేసిన తరువాత క్లాత్ ని ప్లీఫ్ చేసి రైట్ సైడ్ ని మీ పైపు కి పెట్టి వీడియో లో చూపించినట్టు గా ఫోల్డ్ చెయ్యండి, మడత పెట్టిన ప్లేస్ మీద బ్యాక్ టెంప్లెట్ ని పెట్టండి, ఆన్ ఫోల్డ్ అని రాసిన సైడ్ ఫ్యాబ్రీక్ ఫోల్డ్ మీద్ద సరిగ్గా ఉందా అని చూసుకోండి, టెంప్లెట్ ని సరైనా ప్లేస్ లో పెట్టి ఫ్యాబ్రిక్ మీద పిన్ చెయ్యండి, చాక్ తో టెంప్లెట్ ని ట్రేస్ చెయ్యండి, ట్రీస్ చేసిన తరువాత ముందు లాగా పిన్ లను తీసేసి టెంప్లెట్ ని పక్కన పెట్టండి. కట్ చేసేటప్పుడు ఫ్యాబ్రిక్ కదలకుండా ఉండేటట్టు ఫ్యాబ్రిక్ మీద మళ్ళీ పిస్ లను పెట్టండి, ఆ తరువాత ట్రేస్ చేసిన లైన్స్త్ మీద కత్తెరతో కట్ చెయ్యండి.

ఇప్పటి వరకు మనం లైనింగ్ క్లాత్ నుండి ముందు భాగం లెఫ్ట్, ముందు భాగం రైట్, పెనకభాగం అలాగే జాకెట్ పోకెట్ పీసెస్ ని కట్ చేశాము , ఈ పీస్ లు అన్నీ పక్కన పెట్టండి.

తరువాత ఫ్యూజింగ్ ఫ్యాబ్రిక్ ని తీసుకొని హాఫ్ గా మడత పెట్టండి, కలర్ అని మార్క్ చేసిన టెంప్లెట్ ని ఫ్యాబ్రిక్ మీద పెట్టి ఇలా ట్రేస్ చేసుకోండి.ఇది అయ్యాక సిజర్ తీసుకోని ఆ పీస్ ని కట్ చెయ్యండి అంతే చూసారా?ఫస్ట్ స్టెప్ అయిపొయింది .