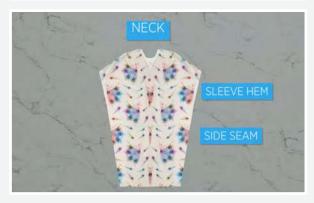

ఈ ట్యుటోరియల్, మనం ఫ్యాబ్రిక్ ఆధారిత టెంప్లేట్ ని కట్ చేసి, పోల్డర్స్ ని కుట్టటం ద్వారా ఫ్రంట్ ఇంకా బ్యాక్ పీసులను జాయిన్ చేస్తాం, సెక్ ఫేసింగ్ ని కుడతాం, సైడ్ సీమ్స్ ని కుడతాం, స్లీవ్స్ ని అలాగే డ్రెస్ బాటమ్ కి హెమ్ చేస్తాం. ఇక మొదలుపెడదామా!

#### స్టెప్ 5 – సైడ్ సీమ్ పూర్తి చెయ్యటం ఇంకా డ్రెస్ బాటమ్ కి హెమింగ్ చేయటం

తర్వాత, ఇంకోవైపు వచ్చి ఇదే విధంగా కుట్టుకోవాలి. సెమ్మదిగా, స్ధిరంగా కింద వరకు రావాలి. కుట్టిన తర్వాత, మీ ఉషా జనోమ్ డ్రీమ్ పేకర్ 120 మెషిన్ లోని జిగ్ జాగ్ బటన్ ని ప్రెస్ చేసి, సైడ్ సీమ్స్ కి జిగ్ జాగ్ కుట్లు పేసుకోవటం మొదలుపెట్టాలి. ఇది రిపీట్ ప్రక్రియ కాని మన ఫ్యాబ్రిక్ ఎంతో చక్కని లుక్ ఇస్తుందంటే నమ్మండి. రెండువైపులా జిగ్ జాగ్ చేసుకోవాలి. ఇప్పుడు డ్రెస్ బాటమ్ కి హెమింగ్ చేసుకోవాలి. డ్రెస్ బాటమ్ కి పామింగ్ చేసుకోవాలి. డ్రెస్ బాటమ్ కి వద్దాం, స్లీవ్స్ లాగే, పావు అంగుళం గుడ్డని మడుచుకోవాలి, ఆ తర్వాత ముప్పావు అంగుళం లోనికి మడుచుకోవాలి.

#### స్టెప్ 6 సెక్ లైన్ ఫినిపింగ్

ఇప్పుడు మనం నెక్ లైన్ ని పూర్తి చేద్దాం. ఫేసింగ్ స్ట్రిప్ ని ఇంకోవైపు న మడిచి చేతితో దాన్ని కుట్టాలి. ఫినిషింగ్ కోసం, ఫేసింగ్ స్ట్రిప్ ని కుట్టేటప్పుడే బాటమ్ ని ఈ వీడియోలో చూపిస్తున్నట్టుగా పావు అంగుళం మడుచుకోవాలి. నెక్ లైన్ మొత్తం ఇలాగే చేయాలి. మీ చేతిపని ఈ విధంగా ఉండాలి.