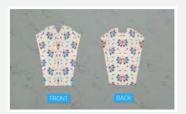

ఈ ట్యుటోరియల్, మనం ఫ్యాబ్రిక్ ఆధారిత టెంప్లేట్ ని కట్ చేసి, పోల్డర్స్ ని కుట్టటం ద్వారా ఫ్రంట్ ఇంకా బ్యాక్ పీసులను జాయిన్ చేస్తాం, సెక్ ఫేసింగ్ ని కుడతాం, సైడ్ సీమ్స్ ని కుడతాం, స్లీవ్స్ ని అలాగే డ్రెస్ బాటమ్ కి హెమ్ చేస్తాం. ఇక మొదలుపెడదామా!