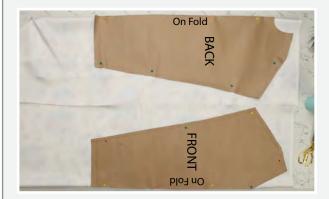

#### స్టెప్ 1 – టెంప్లేట్ మార్కింగ్ ఇంకా కటింగ్

ఫ్యాబ్రిక్ ని ఓపెన్ చేసి టేబుల్ మీద పరుచుకోవాలి, రైట్ సైడ్ పైకి ఉండాలి. అ తర్వాత ఈ వీడియోలో చూపిస్తున్నట్టుగా దాన్ని రెండువైపుల నుండి లోపలకి మడుచుకోవాలి. మనం www.ushasew.com నుండి డౌన్ లోడ్ చేసుకున్న పేస్ డ్రెస్ టెంప్లేట్ ఫ్రంట్ ని దానిపైన పెట్టాలి. మీరు పెట్టిన సైడ్ మడత మీద కరక్టుగా ఉండేలా చూసుకోవాలి. కొన్ని బీడెడ్ పిన్నులు తీసుకుని టెంప్లేట్ కదలకుండా ఫ్యాబ్రిక్ కి దానికి పిన్నులు పెట్టుకోవాలి. ఆ తర్వాత ఫ్యాబ్రిక్ మీద డ్రెస్ మరొక సైడ్ మీద బ్యాక్ టెంప్లేట్ పెట్టుకోవాలి. మడిచిన భాగాన్ని అలాగే బ్యాక్ టెంప్లేట్ ని గుర్తుంచుకుని, ఇందాకలాగే దీనికి ఫ్యాబ్రిక్ మీద టెంప్లేట్ కి బీడెడ్ పిన్నులు పెట్టాలి.

ఇంక బ్యాక్ టెంప్లేట్ కి వచ్చి, అదే విధంగా ట్రేస్ చేసుకోవాలి. మలుపులు, అంచుల దగ్గర జాగ్రత్తగా ట్రేస్ చేసుకోవాలి. అలాగే మర్చిపోకుండా బ్యాక్ టెంప్లేట్ లో స్లీవ్ ఓపెనింగ్ నాచ్ మార్క్ పెట్టటం మర్చిపోకండి.

ఇక టెంప్లేట్స్ కి ఉన్న పిన్నులు తీసేసి టెంప్లేట్స్ ని పక్కన పెట్టుకోండి. ఒక కత్తెర తీసుకుని ట్రేస్ లైన్ పక్కనుంచి కట్ చేసుకోవాలి. కత్తిరించేటప్పుడు జాగ్రత్తగా కట్ చేసుకోవాలి, పొరపాటు జరిగితే మీ ప్యాటర్న్ పాడైపోతుంది. ఫ్యాబ్రిక్ మొత్తం కట్ చేసుకుని, మిగిలిన మెటీరియల్ ని పక్కన పెట్టుకోవాలి. మళ్ళీ చెప్తున్నా, ఇది మన ఫ్రంట్ సైడ్ ఇంక ఇదేమో మన బ్యాక్ సైడ్.