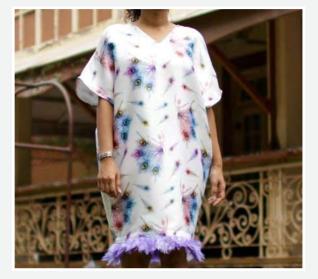

# వేస్ డ్రెస్

రీక్యాప్ కోసం, మనం సైడ్ సీమ్స్ కుట్టాం, స్లీవ్స్ హెమింగ్ చేసాం, షోల్డర్స్ జాయిన్ చేసాం, నెక్ లైన్ ఫినిష్ చేసాం. మీరు ఎంచుకున్న యాక్సెసరీస్ తో మీరే మీ డ్రస్ ని ఇంకా మరింతగా అలంకరించుకోవచ్చు, మీరు చూస్తున్నారుగా, మనం దీనికి పర్పుల్ ఫెదర్స్ ని జోడించాం, మనం వీటిని ఖచ్చితంగా ఇష్టపడతాం. మీరు ఈ వీడియోని ఎంతగా ఇష్టపడ్డారో, ఇంకేం నేర్చుకోవాలనుకుంటున్నా రో మాకు కామెంట్స్ లో తెలియజేయండి. దీన్ని లైక్ చేయటం, అలాగే పేస్ డ్రస్ ని కుట్టాలనుకునే మీ ఫ్రెండ్స్ కి షీర్ చేయటం మాత్రం మర్చిపోకండి.