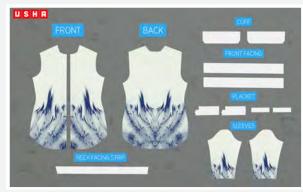

ಈ ವೀಡಿಯೋದಲ್ಲಿ ನಾವು ಶರ್ಟಿಗೆ ಬೇಕಾದ ಬೇರೆ ಬೇರೆ ಪೀಸಸನ್ನು ಟೆಂಪ್ಲೇಟಿನಿಂದ ಹೇಗೆ ಕಟ್ ಮಾಡುವುದು, ಶರ್ಟಿನ ಮುಂಭಾಗದ ಪೀಸನ್ನು ತಯಾರಿಸುವುದು, ಮುಂಭಾಗ ಮತ್ತು ಹಿಂಭಾಗದ ಪೀಸನ್ನು ಸೇರಿಸುವುದು, ನೆಕ್ ಲೈನನ್ನು ಮುಗಿಸುವುದು, ಸ್ಲೇವ್ಸ್ ಮತ್ತು ಕಫ್ಸನ್ನು ತಯಾರಿಸಿ ಅದನ್ನು ಶರ್ಟಿಗೆ ಸೇರಿಸುವುದು, ಸೈಡ್ ಸೀಮನ್ನು ಮುಗಿಸುವುದು ಮತ್ತು ಬಾಟಮನ್ನು ಹೆಮ್ ಮಾಡುವುದು ಮತ್ತು ಕೊನೆಯಲ್ಲಿ ಬಟನನ್ನು ಹೊಲೆಯುವುದು.

ಈಗ ಮಿಕ್ಕಿರುವ ಬಟ್ಟೆಯಿಂದ ಸ್ಲೀವೃನ್ನು ಮಾಡೋಣ. ಅದನ್ನ ತೋರಿಸಿರುವಂತೆ ಅರ್ಧಕ್ಕೆ ಮಡೆಚೆ ಸ್ಲೀಪ್ಸ್ ಟೆಂಪ್ಲೇಟನ್ನು ಬಟ್ಟಿಯ ಮೇಲಿಡಿ ಬೀಡೆಡ್ ಪಿನ್ ಸಹಾಯದಿಂದ ಬಟ್ಟೆಯನ್ನು ಭದ್ರವಾಗಿ ಪಿನ್ ಮಾಡಿ. ಇದು ಟ್ರೇಸ್ ಮಾಡಲು ಅನುಕೂಲವಾಗುತ್ತದೆ. ಚಾಲ್ರನ್ನು ತೆಗೆದುಕೊಂಡು ಟೆಂಪ್ಲೇಟನ ಸುತ್ತಲೂ ಪೂರ್ತಿ ಬಟ್ಟೆಯ ಮೇಲೆ ಟ್ರೀಸ್ ಮಾಡಿ ಕರ್ಷ್ಗೆ ಎದ್ದಸ್ ಕಡೆ ಗಮನವಿರಲಿ ನಿಧಾನವಾಗಿ ಮತ್ತು ಭದ್ರವಾಗಿ ಟ್ರೇಸ್ ಮಾಡಿ. ಸ್ಟಿಟಿನ್ಸು ಮಾರ್ಕ್ ಮಾಡುವುದನ್ನೂ ಮರೆಯಬೇಡಿ.ಇದಾದ ಮೇಲೆ ಟೆಂಪ್ಲೇಟನ್ನು ಅನ್ ಪಿನ್ ಮಾಡಿ. ಪಿನ್ ಗಳನ್ನು ಅದರ ಜಾಗದಲ್ಲಿ ಹಾಕಿ ಏಕೆಂದರೆ ಗಾಯವಾಗಬಹುದು.ಈಗ ಟ್ರೇಸ್ ಮಾಡಿರುವ ಸ್ಲೀವನ್ನು ಬಟ್ಟೆಯಿಂದ ಕತ್ತರಿಸಿ.ಸ್ಲಿಟನ್ನು ಕತ್ತರಿಸಲೂ ಮರೆಯಬೇಡಿ.ಇದಾದ ಮೇಲೆ ಮಿಕ್ಕಿರುವ ಬಟ್ಟೆಯನ್ನು ತೆಗೆದುಕೊಂಡು ತೋರಿಸಿರುವಂತೆ ಫೇಸಿಂಗ್ ಟೆಂಪ್ಲೇಟನ್ನು ಅದರ ಮೇಲಿಡಬೇಕು.ಎರಡು ಪ್ಲಾಕೆಟ್ ಟೆಂಪ್ಲೇಟನ್ನೂ ಇಡಬೇಕು. ಕೆಫ್ ಟೆಂಪ್ಲೇಟನ್ನು ನಂತರ ಇಡಬೇಕು ಫೋಲ್ಡ್ ಎಂದು ಬರೆದಿರುವುದರೆ ಮೇಲೆ ಬಟ್ಟಿಯ ಮಡಚಿರುವ ಭಾಗವನ್ನು ಇಡಬೇಕು. ಈಗ ಎಲ್ಲಾ ಟೆಂಪ್ಲೇಟನ್ನು ಬಟ್ಟಿಯ ಮೇಲೆ ಪಿನ್ ಮಾಡುವೆ ಸಮಯ. ಇದು ಟ್ರೇಸ್ ಮಾಡುವಾಗ ಬಟ್ಟೆಯನ್ನು ಭದ್ರವಾಗಿರಿಸುತ್ತದೆ. ಈಗ ಚಾಲ್ಕನ್ನು ತೆಗೆದುಕೊಂಡು ಕಫಿನ ಟೆಂಪ್ಲೇಟನ್ನುನಿಧಾನವಾಗಿ ಮತ್ತು ಸ್ಥಿರವಾಗಿ ಟ್ರೇಸ್ ಮಾಡಿ ನಂತರ ಪ್ಲಾಕೆಟ್ಟನ್ನು ಟ್ರೀಸ್ ಮಾಡಿ ಕೊನೆಯದಾಗಿ ಫೇಸಿಂಗ್ ಟೆಂಪ್ಲೇಟನ್ನು ಟ್ರೇಸ್ ಮಾಡಿ ಇದನ್ನು ಮುಗಿಸಿದ ಮೇಲೆ ಕಫ್ಟ್ ಟೆಂಪ್ಲೇಟನ್ನು ಅನ್ ಪಿನ್ ಮಾಡಿ ಅದನ್ನು ಸೈಡಿನಲ್ಲಿ ಮತ್ತೆ ಪಿನ್ ಮಾಡಿ ನಮಗೆ ಎರಡು ಕಫ್ಟ್ ಪೀಸಸ್ ಬೇಕು.ಇದನ್ನೂ ಟ್ರೇಸ್ ಮಾಡಿ.ಈಗ ನಿಧಾನವಾಗಿ ಟೆಂಪ್ಲೇಟ್ ಗಳನ್ನು ಅನ್ನಿನ್ ಮಾಡಿ ಪಕ್ಕಕಿಡಿ ಕಫ್ಟಿಂದ ಪ್ರಾರಂಭಿಸಿ ಪ್ಲಾಕೆತ್ಸ್ ಕಡೆಗೆ ಕರ್ಷ್ಣ ಎದ್ಲಸ್ ಕಡೆ ಗಮನವಹಿಸಿ. ಕೊನೆಯಿದಾಗಿ ಫೇಸಿಂಗನ್ನು ಬಟ್ಟಿಯಿಂದ ಕತ್ತರಿಸಿ.ಎಲ್ಲವನ್ನು ಒಟ್ಟಿಗೆ ಇಡಿ.ನಿಮ್ಮ ಎಲ್ಲಾ ಕಟ್ ಮಾಡಿರುವ ಪೀಸ್ ಗಳು ನೋಡಲು ಹೀಗೆ ಕಾಣಬೇಕು.