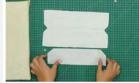

ಈಗ ಮಿಕ್ಕಿರುವ ಬಟ್ಟೆಯಿಂದ ಸ್ಲೀವೃನ್ನು ಮಾಡೋಣ. ಅದನ್ನ ತೋರಿಸಿರುವಂತೆ ಅರ್ಧಕ್ಕೆ ಮಡೆಚೆ ಸ್ಲೀಪ್ಸ್ ಟೆಂಪ್ಲೇಟನ್ನು ಬಟ್ಟಿಯ ಮೇಲಿಡಿ ಬೀಡೆಡ್ ಪಿನ್ ಸಹಾಯದಿಂದ ಬಟ್ಟೆಯನ್ನು ಭದ್ರವಾಗಿ ಪಿನ್ ಮಾಡಿ. ಇದು ಟ್ರೇಸ್ ಮಾಡಲು ಅನುಕೂಲವಾಗುತ್ತದೆ. ಚಾಲ್ರನ್ನು ತೆಗೆದುಕೊಂಡು ಟೆಂಪ್ಲೇಟನ ಸುತ್ತಲೂ ಪೂರ್ತಿ ಬಟ್ಟೆಯ ಮೇಲೆ ಟ್ರೀಸ್ ಮಾಡಿ ಕರ್ಷ್ಗೆ ಎದ್ದಸ್ ಕಡೆ ಗಮನವಿರಲಿ ನಿಧಾನವಾಗಿ ಮತ್ತು ಭದ್ರವಾಗಿ ಟ್ರೇಸ್ ಮಾಡಿ. ಸ್ಟಿಟಿನ್ಸು ಮಾರ್ಕ್ ಮಾಡುವುದನ್ನೂ ಮರೆಯಬೇಡಿ.ಇದಾದ ಮೇಲೆ ಟೆಂಪ್ಲೇಟನ್ನು ಅನ್ ಪಿನ್ ಮಾಡಿ. ಪಿನ್ ಗಳನ್ನು ಅದರ ಜಾಗದಲ್ಲಿ ಹಾಕಿ ಏಕೆಂದರೆ ಗಾಯವಾಗಬಹುದು.ಈಗ ಟ್ರೇಸ್ ಮಾಡಿರುವ ಸ್ಲೀವನ್ನು ಬಟ್ಟೆಯಿಂದ ಕತ್ತರಿಸಿ.ಸ್ಲಿಟನ್ನು ಕತ್ತರಿಸಲೂ ಮರೆಯಬೇಡಿ.ಇದಾದ ಮೇಲೆ ಮಿಕ್ಕಿರುವ ಬಟ್ಟೆಯನ್ನು ತೆಗೆದುಕೊಂಡು ತೋರಿಸಿರುವಂತೆ ಫೇಸಿಂಗ್ ಟೆಂಪ್ಲೇಟನ್ನು ಅದರ ಮೇಲಿಡಬೇಕು.ಎರಡು ಪ್ಲಾಕೆಟ್ ಟೆಂಪ್ಲೇಟನ್ನೂ ಇಡಬೇಕು. ಕೆಫ್ ಟೆಂಪ್ಲೇಟನ್ನು ನಂತರ ಇಡಬೇಕು ಫೋಲ್ಡ್ ಎಂದು ಬರೆದಿರುವುದರೆ ಮೇಲೆ ಬಟ್ಟಿಯ ಮಡಚಿರುವ ಭಾಗವನ್ನು ಇಡಬೇಕು. ಈಗ ಎಲ್ಲಾ ಟೆಂಪ್ಲೇಟನ್ನು ಬಟ್ಟಿಯ ಮೇಲೆ ಪಿನ್ ಮಾಡುವೆ ಸಮಯ. ಇದು ಟ್ರೇಸ್ ಮಾಡುವಾಗ ಬಟ್ಟೆಯನ್ನು ಭದ್ರವಾಗಿರಿಸುತ್ತದೆ. ಈಗ ಚಾಲ್ಕನ್ನು ತೆಗೆದುಕೊಂಡು ಕಫಿನ ಟೆಂಪ್ಲೇಟನ್ನುನಿಧಾನವಾಗಿ ಮತ್ತು ಸ್ಥಿರವಾಗಿ ಟ್ರೇಸ್ ಮಾಡಿ ನಂತರ ಪ್ಲಾಕೆಟ್ಟನ್ನು ಟ್ರೀಸ್ ಮಾಡಿ ಕೊನೆಯದಾಗಿ ಫೇಸಿಂಗ್ ಟೆಂಪ್ಲೇಟನ್ನು ಟ್ರೇಸ್ ಮಾಡಿ ಇದನ್ನು ಮುಗಿಸಿದ ಮೇಲೆ ಕಫ್ಟ್ ಟೆಂಪ್ಲೇಟನ್ನು ಅನ್ ಪಿನ್ ಮಾಡಿ ಅದನ್ನು ಸೈಡಿನಲ್ಲಿ ಮತ್ತೆ ಪಿನ್ ಮಾಡಿ ನಮಗೆ ಎರಡು ಕಫ್ಟ್ ಪೀಸಸ್ ಬೇಕು.ಇದನ್ನೂ ಟ್ರೇಸ್ ಮಾಡಿ.ಈಗ ನಿಧಾನವಾಗಿ ಟೆಂಪ್ಲೇಟ್ ಗಳನ್ನು ಅನ್ನಿನ್ ಮಾಡಿ ಪಕ್ಕಕಿಡಿ ಕಫ್ಟಿಂದ ಪ್ರಾರಂಭಿಸಿ ಪ್ಲಾಕೆತ್ಸ್ ಕಡೆಗೆ ಕರ್ಷ್ಣ ಎದ್ಲಸ್ ಕಡೆ ಗಮನವಹಿಸಿ. ಕೊನೆಯಿದಾಗಿ ಫೇಸಿಂಗನ್ನು ಬಟ್ಟಿಯಿಂದ ಕತ್ತರಿಸಿ.ಎಲ್ಲವನ್ನು ಒಟ್ಟಿಗೆ ಇಡಿ.ನಿಮ್ಮ ಎಲ್ಲಾ ಕಟ್ ಮಾಡಿರುವ ಪೀಸ್ ಗಳು ನೋಡಲು ಹೀಗೆ ಕಾಣಬೇಕು.

ಈಗ ಕಾನ್ವಾಸ್ ಫ್ಯೂಸಿಂಗ್ ತೆಗೆದುಕೊಂಡು ಅರ್ಧಕ್ಕೆ ಮಡಚಿ ಶೈನಿಂಗ್ ಇರುವ ಭಾಗ ಒಂದಕ್ಕೊಂದು ನೋದುವಂತಿರಬೇಕು. ಮತ್ತು ಕಫ್ಸ್ ಟೆಂಪ್ಲೇಟನ್ನು ಅದರ ಮೇಲಿಡಿ. ನಾವು ಪ್ಯೂಸಿಂಗನ್ನು ಅರ್ಧಕ್ಕೆ ಮಡಚಿದ್ದೇವೆ ಕಫ್ಸನ್ನು ಎರಡು ಭಾಗಕ್ಕೆ ಕಟ್ ಮಾಡಬೇಕು. ಇದನ್ನು ಬಟ್ಟೆ ಮೇಲೆ ಟ್ರೇಸ್ ಮಾಡಿ. ಟ್ರೇಸ್ ಮಾಡಿರುವ ಪೀಸನ್ನು ಬಟ್ಟೆಯಿಂದ ನಿಧಾನವಾಗಿ ಕಟ್ ಮಾಡಿ. ನಿಮ್ಮ ಹತ್ತಿರ ಈ ರೀತಿಯ ಎರಡು ಪೀಸ್ ಗಳು ಇರಬೇಕು. ಒಳ್ಳೆಯ ಕೆಲಸ! ನಾವು ಈಗ ಎಲ್ಲಾ ಕಟಿಂಗನ್ನು ಮುಗಿಸಿದ್ದೇವೆ.