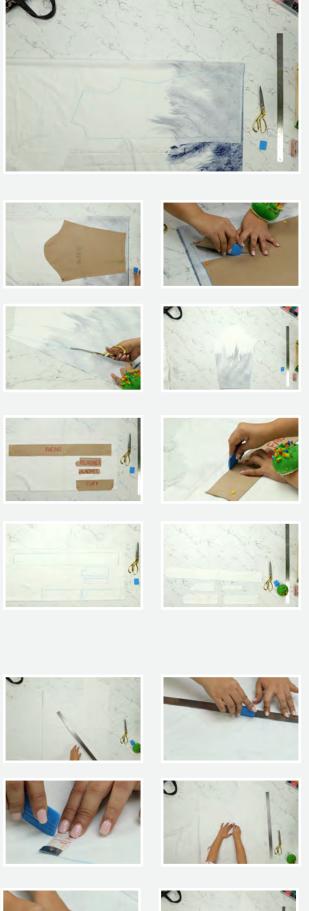

## ಹಂತ ೧ : ಟೆಂಪ್ಲೇಟಿನಂತೆ ಮಾರ್ಕ್ ಮಾಡಿ ಕಟ್ ಮಾಡುವುದು

ನಿಮಿಷ್ಟದ ಬಟ್ಟೆಯನ್ನು ತೆಗೆದುಕೊಳ್ಳಿ ಬಟ್ಟೆಯನ್ನು ತೆರೆಯಿರಿ ಬಲಭಾಗ ಮೇಲಕ್ಕೆಟ್ಟು ಅರ್ಧಕ್ಕೆ ಉದ್ದವಾಗಿ ಟುಟೋರಿಯಲ್ಲಿನಲ್ಲಿ ತೋರಿಸಿರುವಂತೆ ಮಡಚೆ. ನಂತರ www.ushasew.com ನಿಂದ ಡೌನ್ಲೋಡ್ ಮಾಡಿಕೊಂಡ ಹಿಂಭಾಗದ ಟೆಂಪ್ಲೇಟನ್ನು ಬಟ್ಟೆಯ ಮೇಲೆ ಇಡಿ. ಗಮನವಹಿಸಿಕೊಂಡು ಸೈಡ್ಸ್ ಎಂದು ಹಾಕಿರುವುದನ್ನು ಸರಿಯಾಗಿಡಬೇಕು. ಪೋಲ್ಡ್ ಎಂದು ಬರೆದಿರುವುದರ ಮೇಲೆ ಪೋಲ್ಡಿನ ಮೇಲೆ. ಅದನ್ನು ಸರಿಯಾಗಿ ಪಿನ್ ಮಾಡಿ. ಪಿನನ್ನು ಬಟ್ಟೆಯ ಎರಡೂ ಪದರಕ್ಕೂ ಪಿನ್ ಮಾಡಿ. ಚಾಲ್ಕನ್ನು ತೆಗೆದುಕೊಂಡು ಟೆಂಪ್ಲೇಟಿನ ಸುತ್ತಲೂ ಟ್ರೇಸ್ ಮಾಡಿ. ಟ್ರೇಸಿಂಗ್ ಮಾಡಿದ ಮೇಲೆ ಟೆಂಪ್ಲೇಟನ್ನು ಅನ್ ಪಿನ್ ಮಾಡಿ ಅದನ್ನು ಪಕ್ಕಕಿಡಿ. ಈಗ ಕತ್ತರಿಯನ್ನು ತೆಗೆದುಕೊಂಡು ಟ್ರೇಸ್ ಮಾಡಿರುವ ಪ್ಯಾಟರ್ನ್ ಮೇಲೆ ಕತ್ತರಿಸಿ. ನಿಧಾನವಾಗಿ ಮತ್ತು ಸ್ಥಿರವಾಗಿ ಪ್ಯಾಟರ್ನ್ ಸರಿಯಾಗಿ ಕತ್ತರಿಸಿ. ಕರ್ವ್ಗಳ ಬಗ್ಗೆ ಹುಷಾರಾಗಿರಿ. ಕಟ್ ಮಾಡಿರುವ ಪೀಸನ್ನು ಪಕ್ಕಕಿಡಿ.

ಈಗ ಮಿಕ್ಕಿರುವ ಒಟ್ಟೆಯನ್ನು ತೆಗೆದುಕೊಂಡು ಮುಂಭಾಗ ಎಂದಿರುವ ಟೆಂಪ್ಲೇಟಿನ ಮೇಲೆ ಇಡಬೇಕು. ಅದನ್ನು ಒಳಕ್ಕೆ ಮಡಚಿ ಟೆಂಪ್ಲೇಟಿನ ಮುಂಭಾಗ ಎಂದಿರುವುದನ್ನು ಅದರ ಮೇಲಿಡಬೇಕು. ಮುಂಭಾಗ ಎಂದಿರುವ ಟೆಂಪ್ಲೇಟನ್ನು ಮಡಕೆಯ ಮೇಲೆ ಇಡುವುದಿಲಾ ಏಕೆಂದರೆ ಅದಕ್ಕೆ ಎರಡು ಪೀಸ್ ಇರುತ್ತದೆ. ಹಿಂಭಾಗದ ಟೆಂಪ್ಲೇಟಿನಂತೆ ಮುಂಭಾಗದ ಟೆಂಪ್ಲೇಟನ್ನುಸರುಯಾದ ಜಾಗದಲ್ಲಿ ಬೀಡೆಡ್ ಪಿನ್ ನಿಂದ ಪಿನ್ ಮಾಡಿ ಚಾಲ್ಗನ್ನು ತೆಗೆದುಕೊಂಡು ಮಟೀರಿಯಲನ್ನು ಒಟ್ಟೆಯ ಮೇಲೆ ಟ್ರೇಸ್ ಮಾಡಿ ಕರ್ಷ್ಷ್ ಎಡ್ಚನ್ನು ಗಮನದಲ್ಲಿರಿಸಿ. ಇದಾದ ಮೇಲೆ ಟೆಂಪ್ಲೇಟನ್ನು ಅನ್ ಪಿನ್ ಮಾಡಿ ಪಕ್ಕಕಡಿ. ಈಗ ಕತ್ತರಿಯಿಂದ ಟ್ರೇಸ್ ಮಾಡಿರುವ ಟೆಂಪ್ಲೇಟನ್ನ್ ಕತ್ತರಿಸಿ . ಈ ಹಂತದಲ್ಲಿ ಹೆಚ್ಚು ಜಾಗ್ರತೆಯಿಂದಿರಿ ಏಕೆಂದರೆ ಇದು ನಿಮ್ಮ ಪ್ಯಾಟರ್ನನ್ನು ಮಾಡಬಹುದು ಅಥವಾ ಮುರಿಯಬಹುದು. ಇದನ್ನು ಮುಗಿಸಿದ ಮೇಲೆ ಈ ಪೀಸನ್ನೂ ಪಕ್ಕಕಿಡಿ.

ಈಗ ಮಿಕ್ಕಿರುವ ಬಟ್ಟೆಯಿಂದ ಸ್ಲೀವೃನ್ನು ಮಾಡೋಣ. ಅದನ್ನ ತೋರಿಸಿರುವಂತೆ ಅರ್ಧಕ್ಕೆ ಮಡೆಚೆ ಸ್ಲೀಪ್ಸ್ ಟೆಂಪ್ಲೇಟನ್ನು ಬಟ್ಟಿಯ ಮೇಲಿಡಿ ಬೀಡೆಡ್ ಪಿನ್ ಸಹಾಯದಿಂದ ಬಟ್ಟೆಯನ್ನು ಭದ್ರವಾಗಿ ಪಿನ್ ಮಾಡಿ. ಇದು ಟ್ರೇಸ್ ಮಾಡಲು ಅನುಕೂಲವಾಗುತ್ತದೆ. ಚಾಲ್ರನ್ನು ತೆಗೆದುಕೊಂಡು ಟೆಂಪ್ಲೇಟನ ಸುತ್ತಲೂ ಪೂರ್ತಿ ಬಟ್ಟೆಯ ಮೇಲೆ ಟ್ರೀಸ್ ಮಾಡಿ ಕರ್ಷ್ಗೆ ಎದ್ದಸ್ ಕಡೆ ಗಮನವಿರಲಿ ನಿಧಾನವಾಗಿ ಮತ್ತು ಭದ್ರವಾಗಿ ಟ್ರೇಸ್ ಮಾಡಿ. ಸ್ಟಿಟಿನ್ಸು ಮಾರ್ಕ್ ಮಾಡುವುದನ್ನೂ ಮರೆಯಬೇಡಿ.ಇದಾದ ಮೇಲೆ ಟೆಂಪ್ಲೇಟನ್ನು ಅನ್ ಪಿನ್ ಮಾಡಿ. ಪಿನ್ ಗಳನ್ನು ಅದರ ಜಾಗದಲ್ಲಿ ಹಾಕಿ ಏಕೆಂದರೆ ಗಾಯವಾಗಬಹುದು.ಈಗ ಟ್ರೇಸ್ ಮಾಡಿರುವ ಸ್ಲೀವನ್ನು ಬಟ್ಟೆಯಿಂದ ಕತ್ತರಿಸಿ.ಸ್ಲಿಟನ್ನು ಕತ್ತರಿಸಲೂ ಮರೆಯಬೇಡಿ.ಇದಾದ ಮೇಲೆ ಮಿಕ್ಕಿರುವ ಬಟ್ಟೆಯನ್ನು ತೆಗೆದುಕೊಂಡು ತೋರಿಸಿರುವಂತೆ ಫೇಸಿಂಗ್ ಟೆಂಪ್ಲೇಟನ್ನು ಅದರ ಮೇಲಿಡಬೇಕು.ಎರಡು ಪ್ಲಾಕೆಟ್ ಟೆಂಪ್ಲೇಟನ್ನೂ ಇಡಬೇಕು. ಕೆಫ್ ಟೆಂಪ್ಲೇಟನ್ನು ನಂತರ ಇಡಬೇಕು ಫೋಲ್ಡ್ ಎಂದು ಬರೆದಿರುವುದರೆ ಮೇಲೆ ಬಟ್ಟಿಯ ಮಡಚಿರುವ ಭಾಗವನ್ನು ಇಡಬೇಕು. ಈಗ ಎಲ್ಲಾ ಟೆಂಪ್ಲೇಟನ್ನು ಬಟ್ಟಿಯ ಮೇಲೆ ಪಿನ್ ಮಾಡುವೆ ಸಮಯ. ಇದು ಟ್ರೇಸ್ ಮಾಡುವಾಗ ಬಟ್ಟೆಯನ್ನು ಭದ್ರವಾಗಿರಿಸುತ್ತದೆ. ಈಗ ಚಾಲ್ಕನ್ನು ತೆಗೆದುಕೊಂಡು ಕಫಿನ ಟೆಂಪ್ಲೇಟನ್ನುನಿಧಾನವಾಗಿ ಮತ್ತು ಸ್ಥಿರವಾಗಿ ಟ್ರೇಸ್ ಮಾಡಿ ನಂತರ ಪ್ಲಾಕೆಟ್ಟನ್ನು ಟ್ರೀಸ್ ಮಾಡಿ ಕೊನೆಯದಾಗಿ ಫೇಸಿಂಗ್ ಟೆಂಪ್ಲೇಟನ್ನು ಟ್ರೇಸ್ ಮಾಡಿ ಇದನ್ನು ಮುಗಿಸಿದ ಮೇಲೆ ಕಫ್ಟ್ ಟೆಂಪ್ಲೇಟನ್ನು ಅನ್ ಪಿನ್ ಮಾಡಿ ಅದನ್ನು ಸೈಡಿನಲ್ಲಿ ಮತ್ತೆ ಪಿನ್ ಮಾಡಿ ನಮಗೆ ಎರಡು ಕಫ್ಟ್ ಪೀಸಸ್ ಬೇಕು.ಇದನ್ನೂ ಟ್ರೇಸ್ ಮಾಡಿ.ಈಗ ನಿಧಾನವಾಗಿ ಟೆಂಪ್ಲೇಟ್ ಗಳನ್ನು ಅನ್ನಿನ್ ಮಾಡಿ ಪಕ್ಕಕಿಡಿ ಕಫ್ಟಿಂದ ಪ್ರಾರಂಭಿಸಿ ಪ್ಲಾಕೆತ್ಸ್ ಕಡೆಗೆ ಕರ್ಷ್ಣ ಎದ್ಲಸ್ ಕಡೆ ಗಮನವಹಿಸಿ. ಕೊನೆಯಿದಾಗಿ ಫೇಸಿಂಗನ್ನು ಬಟ್ಟಿಯಿಂದ ಕತ್ತರಿಸಿ.ಎಲ್ಲವನ್ನು ಒಟ್ಟಿಗೆ ಇಡಿ.ನಿಮ್ಮ ಎಲ್ಲಾ ಕಟ್ ಮಾಡಿರುವ ಪೀಸ್ ಗಳು ನೋಡಲು ಹೀಗೆ ಕಾಣಬೇಕು.

ನಂತರ, ಮಿಕ್ಕಿರುವ ಬಟ್ಟೆಯನ್ನು ಮತ್ತು ಫುಲ್ ಲೆಂತ್ ರೂಲರನ್ನು ತೆಗೆದುಕೊಳ್ಳಿ ರೂಲರನ್ನು ೪೫ ಡಿಗ್ರಿಯಲ್ಲಿಟ್ಟು ನೇರವಾದ ಗೆರೆಯನ್ನು ಟುಟೋರಿಯಲ್ಲಿನಲ್ಲಿ ತೋರಿಸಿರುವಂತೆ ಮಾರ್ಕ್ ಮಾಡಿ. ಈ ನೇರವಾದ ಗೆರೆಯಿಂದ ಒಂದು ಕಾಲು ಇಂಚು ಮೆಶರಿಂಗ್ ಟೇಪ್ ಸಹಾಯದಿಂದ ಅಳತೆ ಮಾಡಿ ಮಾರ್ಕ್ ಮಾಡಿ. ಈ ಮಾರ್ಕ್ಗಳನ್ನು ನಿರಂತರವಾಗಿ ಮಾರ್ಕ್ ಮಾಡುತ್ತಾ ಇರಿ ಇದು ನೇರವಾದ ಗೆರೆ ಬರಲು ಸಹಾಯವಾಗುತ್ತದೆ. ಮಾರ್ಕ್ ಮಾಡಿರುವ ಪಾಯಿಂಟ್ ಗಳನ್ನು ಸೇರಿಸಿ. ಮಾರ್ಕ್ ಮಾಡಿರುವ ಗೆರೆಯ ಮೇಲೆ ಕತ್ತರಿಸಿ. ನಮ್ಮ ಬಯಾಸ್ ಸ್ಟ್ರಿಪ್ ತಯಾರಾಗಿದೆ.

ಈಗ ಕಾನ್ವಾಸ್ ಫ್ಯೂಸಿಂಗ್ ತೆಗೆದುಕೊಂಡು ಅರ್ಧಕ್ಕೆ ಮಡಚಿ ಶೈನಿಂಗ್ ಇರುವ ಭಾಗ ಒಂದಕ್ಕೊಂದು ನೋದುವಂತಿರಬೇಕು. ಮತ್ತು ಕಫ್ಸ್ ಟೆಂಪ್ಲೇಟನ್ನು ಅದರ ಮೇಲಿಡಿ. ನಾವು ಪ್ಯೂಸಿಂಗನ್ನು ಅರ್ಧಕ್ಕೆ ಮಡಚಿದ್ದೇವೆ ಕಫ್ಸನ್ನು ಎರಡು ಭಾಗಕ್ಕೆ ಕಟ್ ಮಾಡಬೇಕು. ಇದನ್ನು ಬಟ್ಟೆ ಮೇಲೆ ಟ್ರೇಸ್ ಮಾಡಿ. ಟ್ರೇಸ್ ಮಾಡಿರುವ ಪೀಸನ್ನು ಬಟ್ಟೆಯಿಂದ ನಿಧಾನವಾಗಿ ಕಟ್ ಮಾಡಿ. ನಿಮ್ಮ ಹತ್ತಿರ ಈ ರೀತಿಯ ಎರಡು ಪೀಸ್ ಗಳು ಇರಬೇಕು. ಒಳ್ಳೆಯ ಕೆಲಸ! ನಾವು ಈಗ ಎಲ್ಲಾ ಕಟಿಂಗನ್ನು ಮುಗಿಸಿದ್ದೇವೆ.