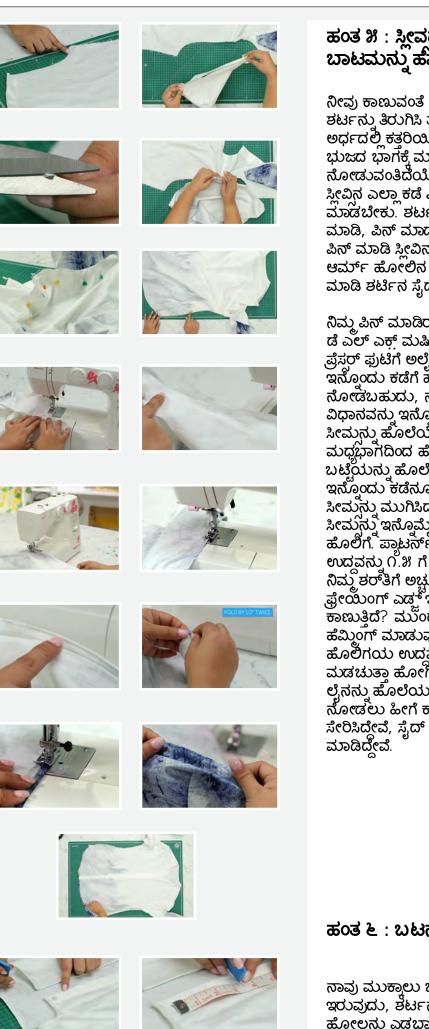

## ಹಂತ ೧ : ಟೆಂಪ್ಲೇಟಿನಂತೆ ಮಾರ್ಕ್ ಮಾಡಿ ಕಟ್ ಮಾಡುವುದು

ನಿಮಿಷ್ಟದ ಬಟ್ಟೆಯನ್ನು ತೆಗೆದುಕೊಳ್ಳಿ ಬಟ್ಟೆಯನ್ನು ತೆರೆಯಿರಿ ಬಲಭಾಗ ಮೇಲಕ್ಕೆಟ್ಟು ಅರ್ಧಕ್ಕೆ ಉದ್ದವಾಗಿ ಟುಟೋರಿಯಲ್ಲಿನಲ್ಲಿ ತೋರಿಸಿರುವಂತೆ ಮಡಚೆ. ನಂತರ www.ushasew.com ನಿಂದ ಡೌನ್ಲೋಡ್ ಮಾಡಿಕೊಂಡ ಹಿಂಭಾಗದ ಟೆಂಪ್ಲೇಟನ್ನು ಬಟ್ಟೆಯ ಮೇಲೆ ಇಡಿ. ಗಮನವಹಿಸಿಕೊಂಡು ಸೈಡ್ಸ್ ಎಂದು ಹಾಕಿರುವುದನ್ನು ಸರಿಯಾಗಿಡಬೇಕು. ಪೋಲ್ಡ್ ಎಂದು ಬರೆದಿರುವುದರ ಮೇಲೆ ಪೋಲ್ಡಿನ ಮೇಲೆ. ಅದನ್ನು ಸರಿಯಾಗಿ ಪಿನ್ ಮಾಡಿ. ಪಿನನ್ನು ಬಟ್ಟೆಯ ಎರಡೂ ಪದರಕ್ಕೂ ಪಿನ್ ಮಾಡಿ. ಚಾಲ್ಕನ್ನು ತೆಗೆದುಕೊಂಡು ಟೆಂಪ್ಲೇಟಿನ ಸುತ್ತಲೂ ಟ್ರೇಸ್ ಮಾಡಿ. ಟ್ರೇಸಿಂಗ್ ಮಾಡಿದ ಮೇಲೆ ಟೆಂಪ್ಲೇಟನ್ನು ಅನ್ ಪಿನ್ ಮಾಡಿ ಅದನ್ನು ಪಕ್ಕಕಿಡಿ. ಈಗ ಕತ್ತರಿಯನ್ನು ತೆಗೆದುಕೊಂಡು ಟ್ರೇಸ್ ಮಾಡಿರುವ ಪ್ಯಾಟರ್ನ್ ಮೇಲೆ ಕತ್ತರಿಸಿ. ನಿಧಾನವಾಗಿ ಮತ್ತು ಸ್ಥಿರವಾಗಿ ಪ್ಯಾಟರ್ನ್ ಸರಿಯಾಗಿ ಕತ್ತರಿಸಿ. ಕರ್ವ್ಗಳ ಬಗ್ಗೆ ಹುಷಾರಾಗಿರಿ. ಕಟ್ ಮಾಡಿರುವ ಪೀಸನ್ನು ಪಕ್ಕಕಿಡಿ.

ಈಗ ಮಿಕ್ಕಿರುವ ಒಟ್ಟೆಯನ್ನು ತೆಗೆದುಕೊಂಡು ಮುಂಭಾಗ ಎಂದಿರುವ ಟೆಂಪ್ಲೇಟಿನ ಮೇಲೆ ಇಡಬೇಕು. ಅದನ್ನು ಒಳಕ್ಕೆ ಮಡಚಿ ಟೆಂಪ್ಲೇಟಿನ ಮುಂಭಾಗ ಎಂದಿರುವುದನ್ನು ಅದರ ಮೇಲಿಡಬೇಕು. ಮುಂಭಾಗ ಎಂದಿರುವ ಟೆಂಪ್ಲೇಟನ್ನು ಮಡಕೆಯ ಮೇಲೆ ಇಡುವುದಿಲಾ ಏಕೆಂದರೆ ಅದಕ್ಕೆ ಎರಡು ಪೀಸ್ ಇರುತ್ತದೆ. ಹಿಂಭಾಗದ ಟೆಂಪ್ಲೇಟಿನಂತೆ ಮುಂಭಾಗದ ಟೆಂಪ್ಲೇಟನ್ನುಸರುಯಾದ ಜಾಗದಲ್ಲಿ ಬೀಡೆಡ್ ಪಿನ್ ನಿಂದ ಪಿನ್ ಮಾಡಿ ಚಾಲ್ಗನ್ನು ತೆಗೆದುಕೊಂಡು ಮಟೀರಿಯಲನ್ನು ಒಟ್ಟೆಯ ಮೇಲೆ ಟ್ರೇಸ್ ಮಾಡಿ ಕರ್ಷ್ಷ್ ಎಡ್ಚನ್ನು ಗಮನದಲ್ಲಿರಿಸಿ. ಇದಾದ ಮೇಲೆ ಟೆಂಪ್ಲೇಟನ್ನು ಅನ್ ಪಿನ್ ಮಾಡಿ ಪಕ್ಕಕಡಿ. ಈಗ ಕತ್ತರಿಯಿಂದ ಟ್ರೇಸ್ ಮಾಡಿರುವ ಟೆಂಪ್ಲೇಟನ್ನ್ ಕತ್ತರಿಸಿ . ಈ ಹಂತದಲ್ಲಿ ಹೆಚ್ಚು ಜಾಗ್ರತೆಯಿಂದಿರಿ ಏಕೆಂದರೆ ಇದು ನಿಮ್ಮ ಪ್ಯಾಟರ್ನನ್ನು ಮಾಡಬಹುದು ಅಥವಾ ಮುರಿಯಬಹುದು. ಇದನ್ನು ಮುಗಿಸಿದ ಮೇಲೆ ಈ ಪೀಸನ್ನೂ ಪಕ್ಕಕಿಡಿ.

ಈಗ ಮಿಕ್ಕಿರುವ ಬಟ್ಟೆಯಿಂದ ಸ್ಲೀವೃನ್ನು ಮಾಡೋಣ. ಅದನ್ನ ತೋರಿಸಿರುವಂತೆ ಅರ್ಧಕ್ಕೆ ಮಡೆಚೆ ಸ್ಲೀಪ್ಸ್ ಟೆಂಪ್ಲೇಟನ್ನು ಬಟ್ಟಿಯ ಮೇಲಿಡಿ ಬೀಡೆಡ್ ಪಿನ್ ಸಹಾಯದಿಂದ ಬಟ್ಟೆಯನ್ನು ಭದ್ರವಾಗಿ ಪಿನ್ ಮಾಡಿ. ಇದು ಟ್ರೇಸ್ ಮಾಡಲು ಅನುಕೂಲವಾಗುತ್ತದೆ. ಚಾಲ್ರನ್ನು ತೆಗೆದುಕೊಂಡು ಟೆಂಪ್ಲೇಟನ ಸುತ್ತಲೂ ಪೂರ್ತಿ ಬಟ್ಟೆಯ ಮೇಲೆ ಟ್ರೀಸ್ ಮಾಡಿ ಕರ್ಷ್ಗೆ ಎದ್ದಸ್ ಕಡೆ ಗಮನವಿರಲಿ ನಿಧಾನವಾಗಿ ಮತ್ತು ಭದ್ರವಾಗಿ ಟ್ರೇಸ್ ಮಾಡಿ. ಸ್ಟಿಟಿನ್ಸು ಮಾರ್ಕ್ ಮಾಡುವುದನ್ನೂ ಮರೆಯಬೇಡಿ.ಇದಾದ ಮೇಲೆ ಟೆಂಪ್ಲೇಟನ್ನು ಅನ್ ಪಿನ್ ಮಾಡಿ. ಪಿನ್ ಗಳನ್ನು ಅದರ ಜಾಗದಲ್ಲಿ ಹಾಕಿ ಏಕೆಂದರೆ ಗಾಯವಾಗಬಹುದು.ಈಗ ಟ್ರೇಸ್ ಮಾಡಿರುವ ಸ್ಲೀವನ್ನು ಬಟ್ಟೆಯಿಂದ ಕತ್ತರಿಸಿ.ಸ್ಲಿಟನ್ನು ಕತ್ತರಿಸಲೂ ಮರೆಯಬೇಡಿ.ಇದಾದ ಮೇಲೆ ಮಿಕ್ಕಿರುವ ಬಟ್ಟೆಯನ್ನು ತೆಗೆದುಕೊಂಡು ತೋರಿಸಿರುವಂತೆ ಫೇಸಿಂಗ್ ಟೆಂಪ್ಲೇಟನ್ನು ಅದರ ಮೇಲಿಡಬೇಕು.ಎರಡು ಪ್ಲಾಕೆಟ್ ಟೆಂಪ್ಲೇಟನ್ನೂ ಇಡಬೇಕು. ಕೆಫ್ ಟೆಂಪ್ಲೇಟನ್ನು ನಂತರ ಇಡಬೇಕು ಫೋಲ್ಡ್ ಎಂದು ಬರೆದಿರುವುದರೆ ಮೇಲೆ ಬಟ್ಟಿಯ ಮಡಚಿರುವ ಭಾಗವನ್ನು ಇಡಬೇಕು. ಈಗ ಎಲ್ಲಾ ಟೆಂಪ್ಲೇಟನ್ನು ಬಟ್ಟಿಯ ಮೇಲೆ ಪಿನ್ ಮಾಡುವೆ ಸಮಯ. ಇದು ಟ್ರೇಸ್ ಮಾಡುವಾಗ ಬಟ್ಟೆಯನ್ನು ಭದ್ರವಾಗಿರಿಸುತ್ತದೆ. ಈಗ ಚಾಲ್ಕನ್ನು ತೆಗೆದುಕೊಂಡು ಕಫಿನ ಟೆಂಪ್ಲೇಟನ್ನುನಿಧಾನವಾಗಿ ಮತ್ತು ಸ್ಥಿರವಾಗಿ ಟ್ರೇಸ್ ಮಾಡಿ ನಂತರ ಪ್ಲಾಕೆಟ್ಟನ್ನು ಟ್ರೀಸ್ ಮಾಡಿ ಕೊನೆಯದಾಗಿ ಫೇಸಿಂಗ್ ಟೆಂಪ್ಲೇಟನ್ನು ಟ್ರೇಸ್ ಮಾಡಿ ಇದನ್ನು ಮುಗಿಸಿದ ಮೇಲೆ ಕಫ್ಟ್ ಟೆಂಪ್ಲೇಟನ್ನು ಅನ್ ಪಿನ್ ಮಾಡಿ ಅದನ್ನು ಸೈಡಿನಲ್ಲಿ ಮತ್ತೆ ಪಿನ್ ಮಾಡಿ ನಮಗೆ ಎರಡು ಕಫ್ಟ್ ಪೀಸಸ್ ಬೇಕು.ಇದನ್ನೂ ಟ್ರೇಸ್ ಮಾಡಿ.ಈಗ ನಿಧಾನವಾಗಿ ಟೆಂಪ್ಲೇಟ್ ಗಳನ್ನು ಅನ್ನಿನ್ ಮಾಡಿ ಪಕ್ಕಕಿಡಿ ಕಫ್ಟಿಂದ ಪ್ರಾರಂಭಿಸಿ ಪ್ಲಾಕೆತ್ಸ್ ಕಡೆಗೆ ಕರ್ಷ್ಣ ಎದ್ಲಸ್ ಕಡೆ ಗಮನವಹಿಸಿ. ಕೊನೆಯಿದಾಗಿ ಫೇಸಿಂಗನ್ನು ಬಟ್ಟಿಯಿಂದ ಕತ್ತರಿಸಿ.ಎಲ್ಲವನ್ನು ಒಟ್ಟಿಗೆ ಇಡಿ.ನಿಮ್ಮ ಎಲ್ಲಾ ಕಟ್ ಮಾಡಿರುವ ಪೀಸ್ ಗಳು ನೋಡಲು ಹೀಗೆ ಕಾಣಬೇಕು.