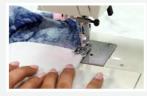

## ಹಂತ ೨ : ಶರ್ಟಿನ ಮುಂಭಾಗವನ್ನು ಮಾಡುವುದು

ಮುಂದಿನ ಹಂತಕ್ಕೆ ಎರಡು ಮುಂಭಾಗದ ಪೀಸನ್ನು ತೆಗೆದುಕೊಳ್ಳಿ ಮತ್ತು ಎರಡು ಫೇಸಿಂಗ್ ಸ್ಟಿಫನ್ನು ಕಟ್ ಮಾಡಬೇಕು. ಫೇಸಿಂಗ್ ಸ್ಟಿಫನ್ನು ಶರ್ಟಿನ ಓಪೆನಿಂಗ್ ಭಾಗದಲ್ಲಿ ಹೊಲೆಯಬೇಕು. ಇದನ್ನು ಮಾಡಲು ಅದನ್ನು ಊಷ ಜನೋಮ್ ಅಲ್ಯೂರ್ ಡಿ ಎಲ್ ಎಕ್ಸ್ ಹೊಲಿಗೆ ಯಂತ್ರದ ಹತ್ತಿರ ತೆಗೆದುಕೊಂಡು ಹೋಗಿ. ಫೇಸಿಂಗ್ ಸ್ಟಿಫನ್ನು ತಪ್ಪಾದ ಭಾಗವನ್ನು ಮೊಂಭಾಗದ ಮೇಲ್ಭಾಗದಲ್ಲಿಡಿ. ಮುಂಭಾಗವನ್ನು ಪ್ರೆಸ್ಗರ್ ಫುಟಿನ ಕೆಳಗೆ ಅಲೈನ್ ಮಾಡಿ ಬಲ ಭಾಗ ಮೇಲೆ ಬರುವಂತೆ ಇರಬೇಕು. ಹೊಲೆಯುವ ಮೊದಲು ಪ್ಯಾಟರ್ನ್ ಸೆಲೆಕ್ಟರ್ ಡಯಲನ್ನು A ಮತ್ತು ಹೊಲಿಗೆಯ ಉದ್ದವನ್ನು ೨.೫ ಗೆ ಇದೆಯೇ ನೋಡಿಕೊಂಡು ಹೊಲೆಯಲು ಫುರಂಭಿಸಿ. ಶರ್ಟಿನ ಕೊನೆವರೆಗೂ ಹೊಲೆಯುತ್ತಾ ಹೋಗಿ. ಒಂದು ಜೊತೆ ರಿವೆರ್ಸ್ ಹೊಲಿಗೆ ಹಾಕಲು ಮರೆಯಬೇಡಿ ಇದನ್ನು ರಿವೆರ್ಸ್ ಸ್ಟಿಚ್ ಸೆಲೆಕ್ಟರ್ ಸಹಾಯದಿಂದ ಹೊಲಿಗೆ ಭದ್ರವಾಗಿರಿಸಲು ಮಾಡಬೇಕು.

ಇದನ್ನು ಮುಗಿಸಿದ ಮೇಲೆ, ಫೇಸಿಂಗ್ ಸ್ಟಿಫನ್ನು ಪೂರ್ತಿಯಾಗದೆ ಇರುವ ಕಡೆಯಿಂದ ತೆಗೆಯಿರಿ ಮತ್ತು ಅದನ್ನು ಅರ್ಧಕ್ಕೆ ಬಲಭಾಗಕ್ಕೆ ಟುಟೋರಿಯಲ್ಲಿನಲ್ಲಿ ತೋರಿಸಿರುವಂತೆ ಮಡಚಿ. ಈಗ ಮಡಕೆಯನ್ನು ತೆಗೆದುಕೊಂಡು ಅದನ್ನು ಸೀಮ್ ಲೈನ್ ಮೇಲೆ ಇಡಬೇಕು. ನಾವು ಈ ಫೋಲ್ಡಿನ ಮೇಲೆ ಈಗ ಹೊಲೆಯುತ್ತೇವೆ. ಫೋಲ್ಡ್ ೧.೫ ಇಂಚು ಅಳತೆಯದ್ದಾಗಿದೆ. ಮುಕ್ತಾಯವಾದ ಹೊಲಿಗೆ ನೋಡಲು ಹೀಗೆ ಕಾಣಬೇಕು. ಅಚ್ಚುಕಟ್ಟಾದ ಫಿನಿಷಿಂಗಿಗೆ ಹೆಚ್ಚಾದ ಬಟ್ಟೆಯನ್ನು ಮತ್ತು ದಾರವನ್ನು ಕತ್ತರಿಸಿ. ಈಗ ಮುಂಭಾಗದ ಪೀಸಿನ ಎಡಭಾಗದ ಪೀಸನ್ನು ತೆಗೆದುಕೊಳ್ಳಿ ಫೇಸಿಂಗ್ ಸ್ಟಿಫನ್ನು ಬಟ್ಟೆಯ ಬಲಭಾಗಕ್ಕೆ ಟುಟೋರಿಯಲ್ಲಿನಲ್ಲಿ ತೋರಿಸಿರುವಂತೆ ಮ್ಯಾಚ್ ಮಾಡಿ ಮತ್ತು ಅದನ್ನು ಜಾಗದಲ್ಲಿ ಹೊಲೆಯಿರಿ. ರಿವೆರ್ಸ್ ಹೊಲಿಗೆಯನ್ನು ಫ್ರಾರಂಭದಲ್ಲಿ ಮತ್ತು ಕೊನೆಯಲ್ಲಿ ಹಾಕಲು ಮರೆಯಬೇಡಿ ಮತ್ತು ಬಟ್ಟೆಯ ಕೊನೆ ಬರುವವರೆಗೂ ನೇರ ಹೊಲಿಗೆಯನ್ನು ಮುಂದುವರಿಸಿ.