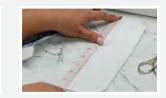

## ಹಂತ ೧ : ಟೆಂಪ್ಲೇಟಿನಂತೆ ಮಾರ್ಕ್ ಮಾಡಿ ಕಟ್ ಮಾಡುವುದು

ನಿಮಿಷ್ಟದ ಬಟ್ಟೆಯನ್ನು ತೆಗೆದುಕೊಳ್ಳಿ ಬಟ್ಟೆಯನ್ನು ತೆರೆಯಿರಿ ಬಲಭಾಗ ಮೇಲಕ್ಕೆಟ್ಟು ಅರ್ಧಕ್ಕೆ ಉದ್ದವಾಗಿ ಟುಟೋರಿಯಲ್ಲಿನಲ್ಲಿ ತೋರಿಸಿರುವಂತೆ ಮಡಚೆ. ನಂತರ www.ushasew.com ನಿಂದ ಡೌನ್ಲೋಡ್ ಮಾಡಿಕೊಂಡ ಹಿಂಭಾಗದ ಟೆಂಪ್ಲೇಟನ್ನು ಬಟ್ಟೆಯ ಮೇಲೆ ಇಡಿ. ಗಮನವಹಿಸಿಕೊಂಡು ಸೈಡ್ಸ್ ಎಂದು ಹಾಕಿರುವುದನ್ನು ಸರಿಯಾಗಿಡಬೇಕು. ಪೋಲ್ಡ್ ಎಂದು ಬರೆದಿರುವುದರ ಮೇಲೆ ಪೋಲ್ಡಿನ ಮೇಲೆ. ಅದನ್ನು ಸರಿಯಾಗಿ ಪಿನ್ ಮಾಡಿ. ಪಿನನ್ನು ಬಟ್ಟೆಯ ಎರಡೂ ಪದರಕ್ಕೂ ಪಿನ್ ಮಾಡಿ. ಚಾಲ್ಕನ್ನು ತೆಗೆದುಕೊಂಡು ಟೆಂಪ್ಲೇಟಿನ ಸುತ್ತಲೂ ಟ್ರೇಸ್ ಮಾಡಿ. ಟ್ರೇಸಿಂಗ್ ಮಾಡಿದ ಮೇಲೆ ಟೆಂಪ್ಲೇಟನ್ನು ಅನ್ ಪಿನ್ ಮಾಡಿ ಅದನ್ನು ಪಕ್ಕಕಿಡಿ. ಈಗ ಕತ್ತರಿಯನ್ನು ತೆಗೆದುಕೊಂಡು ಟ್ರೇಸ್ ಮಾಡಿರುವ ಪ್ಯಾಟರ್ನ್ ಮೇಲೆ ಕತ್ತರಿಸಿ. ನಿಧಾನವಾಗಿ ಮತ್ತು ಸ್ಥಿರವಾಗಿ ಪ್ಯಾಟರ್ನ್ ಸರಿಯಾಗಿ ಕತ್ತರಿಸಿ. ಕರ್ವ್ಗಳ ಬಗ್ಗೆ ಹುಷಾರಾಗಿರಿ. ಕಟ್ ಮಾಡಿರುವ ಪೀಸನ್ನು ಪಕ್ಕಕಿಡಿ.

ಈಗ ಮಿಕ್ಕಿರುವ ಬಟ್ಟೆಯಿಂದ ಸ್ಲೀವೃನ್ನು ಮಾಡೋಣ. ಅದನ್ನ ತೋರಿಸಿರುವಂತೆ ಅರ್ಧಕ್ಕೆ ಮಡೆಚೆ ಸ್ಲೀಪ್ಸ್ ಟೆಂಪ್ಲೇಟನ್ನು ಬಟ್ಟಿಯ ಮೇಲಿಡಿ ಬೀಡೆಡ್ ಪಿನ್ ಸಹಾಯದಿಂದ ಬಟ್ಟೆಯನ್ನು ಭದ್ರವಾಗಿ ಪಿನ್ ಮಾಡಿ. ಇದು ಟ್ರೇಸ್ ಮಾಡಲು ಅನುಕೂಲವಾಗುತ್ತದೆ. ಚಾಲ್ರನ್ನು ತೆಗೆದುಕೊಂಡು ಟೆಂಪ್ಲೇಟನ ಸುತ್ತಲೂ ಪೂರ್ತಿ ಬಟ್ಟೆಯ ಮೇಲೆ ಟ್ರೀಸ್ ಮಾಡಿ ಕರ್ಷ್ಗೆ ಎದ್ದಸ್ ಕಡೆ ಗಮನವಿರಲಿ ನಿಧಾನವಾಗಿ ಮತ್ತು ಭದ್ರವಾಗಿ ಟ್ರೇಸ್ ಮಾಡಿ. ಸ್ಟಿಟಿನ್ಸು ಮಾರ್ಕ್ ಮಾಡುವುದನ್ನೂ ಮರೆಯಬೇಡಿ.ಇದಾದ ಮೇಲೆ ಟೆಂಪ್ಲೇಟನ್ನು ಅನ್ ಪಿನ್ ಮಾಡಿ. ಪಿನ್ ಗಳನ್ನು ಅದರ ಜಾಗದಲ್ಲಿ ಹಾಕಿ ಏಕೆಂದರೆ ಗಾಯವಾಗಬಹುದು.ಈಗ ಟ್ರೇಸ್ ಮಾಡಿರುವ ಸ್ಲೀವನ್ನು ಬಟ್ಟೆಯಿಂದ ಕತ್ತರಿಸಿ.ಸ್ಲಿಟನ್ನು ಕತ್ತರಿಸಲೂ ಮರೆಯಬೇಡಿ.ಇದಾದ ಮೇಲೆ ಮಿಕ್ಕಿರುವ ಬಟ್ಟೆಯನ್ನು ತೆಗೆದುಕೊಂಡು ತೋರಿಸಿರುವಂತೆ ಫೇಸಿಂಗ್ ಟೆಂಪ್ಲೇಟನ್ನು ಅದರ ಮೇಲಿಡಬೇಕು.ಎರಡು ಪ್ಲಾಕೆಟ್ ಟೆಂಪ್ಲೇಟನ್ನೂ ಇಡಬೇಕು. ಕೆಫ್ ಟೆಂಪ್ಲೇಟನ್ನು ನಂತರ ಇಡಬೇಕು ಫೋಲ್ಡ್ ಎಂದು ಬರೆದಿರುವುದರೆ ಮೇಲೆ ಬಟ್ಟಿಯ ಮಡಚಿರುವ ಭಾಗವನ್ನು ಇಡಬೇಕು. ಈಗ ಎಲ್ಲಾ ಟೆಂಪ್ಲೇಟನ್ನು ಬಟ್ಟಿಯ ಮೇಲೆ ಪಿನ್ ಮಾಡುವೆ ಸಮಯ. ಇದು ಟ್ರೇಸ್ ಮಾಡುವಾಗ ಬಟ್ಟೆಯನ್ನು ಭದ್ರವಾಗಿರಿಸುತ್ತದೆ. ಈಗ ಚಾಲ್ಕನ್ನು ತೆಗೆದುಕೊಂಡು ಕಫಿನ ಟೆಂಪ್ಲೇಟನ್ನುನಿಧಾನವಾಗಿ ಮತ್ತು ಸ್ಥಿರವಾಗಿ ಟ್ರೇಸ್ ಮಾಡಿ ನಂತರ ಪ್ಲಾಕೆಟ್ಟನ್ನು ಟ್ರೀಸ್ ಮಾಡಿ ಕೊನೆಯದಾಗಿ ಫೇಸಿಂಗ್ ಟೆಂಪ್ಲೇಟನ್ನು ಟ್ರೇಸ್ ಮಾಡಿ ಇದನ್ನು ಮುಗಿಸಿದ ಮೇಲೆ ಕಫ್ಟ್ ಟೆಂಪ್ಲೇಟನ್ನು ಅನ್ ಪಿನ್ ಮಾಡಿ ಅದನ್ನು ಸೈಡಿನಲ್ಲಿ ಮತ್ತೆ ಪಿನ್ ಮಾಡಿ ನಮಗೆ ಎರಡು ಕಫ್ಟ್ ಪೀಸಸ್ ಬೇಕು.ಇದನ್ನೂ ಟ್ರೇಸ್ ಮಾಡಿ.ಈಗ ನಿಧಾನವಾಗಿ ಟೆಂಪ್ಲೇಟ್ ಗಳನ್ನು ಅನ್ನಿನ್ ಮಾಡಿ ಪಕ್ಕಕಿಡಿ ಕಫ್ಟಿಂದ ಪ್ರಾರಂಭಿಸಿ ಪ್ಲಾಕೆತ್ಸ್ ಕಡೆಗೆ ಕರ್ಷ್ಣ ಎದ್ಲಸ್ ಕಡೆ ಗಮನವಹಿಸಿ. ಕೊನೆಯಿದಾಗಿ ಫೇಸಿಂಗನ್ನು ಬಟ್ಟಿಯಿಂದ ಕತ್ತರಿಸಿ.ಎಲ್ಲವನ್ನು ಒಟ್ಟಿಗೆ ಇಡಿ.ನಿಮ್ಮ ಎಲ್ಲಾ ಕಟ್ ಮಾಡಿರುವ ಪೀಸ್ ಗಳು ನೋಡಲು ಹೀಗೆ ಕಾಣಬೇಕು.