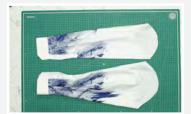

ಈಗ ಮಿಕ್ಕಿರುವ ಬಟ್ಟೆಯಿಂದ ಸ್ಲೀವೃನ್ನು ಮಾಡೋಣ. ಅದನ್ನ ತೋರಿಸಿರುವಂತೆ ಅರ್ಧಕ್ಕೆ ಮಡೆಚೆ ಸ್ಲೀಪ್ಸ್ ಟೆಂಪ್ಲೇಟನ್ನು ಬಟ್ಟಿಯ ಮೇಲಿಡಿ ಬೀಡೆಡ್ ಪಿನ್ ಸಹಾಯದಿಂದ ಬಟ್ಟೆಯನ್ನು ಭದ್ರವಾಗಿ ಪಿನ್ ಮಾಡಿ. ಇದು ಟ್ರೇಸ್ ಮಾಡಲು ಅನುಕೂಲವಾಗುತ್ತದೆ. ಚಾಲ್ರನ್ನು ತೆಗೆದುಕೊಂಡು ಟೆಂಪ್ಲೇಟನ ಸುತ್ತಲೂ ಪೂರ್ತಿ ಬಟ್ಟೆಯ ಮೇಲೆ ಟ್ರೀಸ್ ಮಾಡಿ ಕರ್ಷ್ಗೆ ಎದ್ದಸ್ ಕಡೆ ಗಮನವಿರಲಿ ನಿಧಾನವಾಗಿ ಮತ್ತು ಭದ್ರವಾಗಿ ಟ್ರೇಸ್ ಮಾಡಿ. ಸ್ಟಿಟಿನ್ಸು ಮಾರ್ಕ್ ಮಾಡುವುದನ್ನೂ ಮರೆಯಬೇಡಿ.ಇದಾದ ಮೇಲೆ ಟೆಂಪ್ಲೇಟನ್ನು ಅನ್ ಪಿನ್ ಮಾಡಿ. ಪಿನ್ ಗಳನ್ನು ಅದರ ಜಾಗದಲ್ಲಿ ಹಾಕಿ ಏಕೆಂದರೆ ಗಾಯವಾಗಬಹುದು.ಈಗ ಟ್ರೇಸ್ ಮಾಡಿರುವ ಸ್ಲೀವನ್ನು ಬಟ್ಟೆಯಿಂದ ಕತ್ತರಿಸಿ.ಸ್ಲಿಟನ್ನು ಕತ್ತರಿಸಲೂ ಮರೆಯಬೇಡಿ.ಇದಾದ ಮೇಲೆ ಮಿಕ್ಕಿರುವ ಬಟ್ಟೆಯನ್ನು ತೆಗೆದುಕೊಂಡು ತೋರಿಸಿರುವಂತೆ ಫೇಸಿಂಗ್ ಟೆಂಪ್ಲೇಟನ್ನು ಅದರ ಮೇಲಿಡಬೇಕು.ಎರಡು ಪ್ಲಾಕೆಟ್ ಟೆಂಪ್ಲೇಟನ್ನೂ ಇಡಬೇಕು. ಕೆಫ್ ಟೆಂಪ್ಲೇಟನ್ನು ನಂತರ ಇಡಬೇಕು ಫೋಲ್ಡ್ ಎಂದು ಬರೆದಿರುವುದರೆ ಮೇಲೆ ಬಟ್ಟಿಯ ಮಡಚಿರುವ ಭಾಗವನ್ನು ಇಡಬೇಕು. ಈಗ ಎಲ್ಲಾ ಟೆಂಪ್ಲೇಟನ್ನು ಬಟ್ಟಿಯ ಮೇಲೆ ಪಿನ್ ಮಾಡುವೆ ಸಮಯ. ಇದು ಟ್ರೇಸ್ ಮಾಡುವಾಗ ಬಟ್ಟೆಯನ್ನು ಭದ್ರವಾಗಿರಿಸುತ್ತದೆ. ಈಗ ಚಾಲ್ಕನ್ನು ತೆಗೆದುಕೊಂಡು ಕಫಿನ ಟೆಂಪ್ಲೇಟನ್ನುನಿಧಾನವಾಗಿ ಮತ್ತು ಸ್ಥಿರವಾಗಿ ಟ್ರೇಸ್ ಮಾಡಿ ನಂತರ ಪ್ಲಾಕೆಟ್ಟನ್ನು ಟ್ರೀಸ್ ಮಾಡಿ ಕೊನೆಯದಾಗಿ ಫೇಸಿಂಗ್ ಟೆಂಪ್ಲೇಟನ್ನು ಟ್ರೇಸ್ ಮಾಡಿ ಇದನ್ನು ಮುಗಿಸಿದ ಮೇಲೆ ಕಫ್ಟ್ ಟೆಂಪ್ಲೇಟನ್ನು ಅನ್ ಪಿನ್ ಮಾಡಿ ಅದನ್ನು ಸೈಡಿನಲ್ಲಿ ಮತ್ತೆ ಪಿನ್ ಮಾಡಿ ನಮಗೆ ಎರಡು ಕಫ್ಟ್ ಪೀಸಸ್ ಬೇಕು.ಇದನ್ನೂ ಟ್ರೇಸ್ ಮಾಡಿ.ಈಗ ನಿಧಾನವಾಗಿ ಟೆಂಪ್ಲೇಟ್ ಗಳನ್ನು ಅನ್ನಿನ್ ಮಾಡಿ ಪಕ್ಕಕಿಡಿ ಕಫ್ಟಿಂದ ಪ್ರಾರಂಭಿಸಿ ಪ್ಲಾಕೆತ್ಸ್ ಕಡೆಗೆ ಕರ್ಷ್ಣ ಎದ್ಲಸ್ ಕಡೆ ಗಮನವಹಿಸಿ. ಕೊನೆಯಿದಾಗಿ ಫೇಸಿಂಗನ್ನು ಬಟ್ಟಿಯಿಂದ ಕತ್ತರಿಸಿ.ಎಲ್ಲವನ್ನು ಒಟ್ಟಿಗೆ ಇಡಿ.ನಿಮ್ಮ ಎಲ್ಲಾ ಕಟ್ ಮಾಡಿರುವ ಪೀಸ್ ಗಳು ನೋಡಲು ಹೀಗೆ ಕಾಣಬೇಕು.

ಈಗ ಕಾನ್ವಾಸ್ ಫ್ಯೂಸಿಂಗ್ ತೆಗೆದುಕೊಂಡು ಅರ್ಧಕ್ಕೆ ಮಡಚಿ ಶೈನಿಂಗ್ ಇರುವ ಭಾಗ ಒಂದಕ್ಕೊಂದು ನೋದುವಂತಿರಬೇಕು. ಮತ್ತು ಕಫ್ಸ್ ಟೆಂಪ್ಲೇಟನ್ನು ಅದರ ಮೇಲಿಡಿ. ನಾವು ಪ್ಯೂಸಿಂಗನ್ನು ಅರ್ಧಕ್ಕೆ ಮಡಚಿದ್ದೇವೆ ಕಫ್ಸನ್ನು ಎರಡು ಭಾಗಕ್ಕೆ ಕಟ್ ಮಾಡಬೇಕು. ಇದನ್ನು ಬಟ್ಟೆ ಮೇಲೆ ಟ್ರೇಸ್ ಮಾಡಿ. ಟ್ರೇಸ್ ಮಾಡಿರುವ ಪೀಸನ್ನು ಬಟ್ಟೆಯಿಂದ ನಿಧಾನವಾಗಿ ಕಟ್ ಮಾಡಿ. ನಿಮ್ಮ ಹತ್ತಿರ ಈ ರೀತಿಯ ಎರಡು ಪೀಸ್ ಗಳು ಇರಬೇಕು. ಒಳ್ಳೆಯ ಕೆಲಸ! ನಾವು ಈಗ ಎಲ್ಲಾ ಕಟಿಂಗನ್ನು ಮುಗಿಸಿದ್ದೇವೆ.