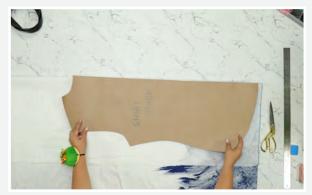

## ಹಂತ ೧ : ಟೆಂಪ್ಲೇಟಿನಂತೆ ಮಾರ್ಕ್ ಮಾಡಿ ಕಟ್ ಮಾಡುವುದು

ನಿಮಿಷ್ಟದ ಬಟ್ಟೆಯನ್ನು ತೆಗೆದುಕೊಳ್ಳಿ ಬಟ್ಟೆಯನ್ನು ತೆರೆಯಿರಿ ಬಲಭಾಗ ಮೇಲಕ್ಕೆಟ್ಟು ಅರ್ಧಕ್ಕೆ ಉದ್ದವಾಗಿ ಟುಟೋರಿಯಲ್ಲಿನಲ್ಲಿ ತೋರಿಸಿರುವಂತೆ ಮಡಚೆ. ನಂತರ www.ushasew.com ನಿಂದ ಡೌನ್ಲೋಡ್ ಮಾಡಿಕೊಂಡ ಹಿಂಭಾಗದ ಟೆಂಪ್ಲೇಟನ್ನು ಬಟ್ಟೆಯ ಮೇಲೆ ಇಡಿ. ಗಮನವಹಿಸಿಕೊಂಡು ಸೈಡ್ಸ್ ಎಂದು ಹಾಕಿರುವುದನ್ನು ಸರಿಯಾಗಿಡಬೇಕು. ಪೋಲ್ಡ್ ಎಂದು ಬರೆದಿರುವುದರ ಮೇಲೆ ಪೋಲ್ಡಿನ ಮೇಲೆ. ಅದನ್ನು ಸರಿಯಾಗಿ ಪಿನ್ ಮಾಡಿ. ಪಿನನ್ನು ಬಟ್ಟೆಯ ಎರಡೂ ಪದರಕ್ಕೂ ಪಿನ್ ಮಾಡಿ. ಚಾಲ್ಕನ್ನು ತೆಗೆದುಕೊಂಡು ಟೆಂಪ್ಲೇಟಿನ ಸುತ್ತಲೂ ಟ್ರೇಸ್ ಮಾಡಿ. ಟ್ರೇಸಿಂಗ್ ಮಾಡಿದ ಮೇಲೆ ಟೆಂಪ್ಲೇಟನ್ನು ಅನ್ ಪಿನ್ ಮಾಡಿ ಅದನ್ನು ಪಕ್ಕಕಿಡಿ. ಈಗ ಕತ್ತರಿಯನ್ನು ತೆಗೆದುಕೊಂಡು ಟ್ರೇಸ್ ಮಾಡಿರುವ ಪ್ಯಾಟರ್ನ್ ಮೇಲೆ ಕತ್ತರಿಸಿ. ನಿಧಾನವಾಗಿ ಮತ್ತು ಸ್ಥಿರವಾಗಿ ಪ್ಯಾಟರ್ನ್ ಸರಿಯಾಗಿ ಕತ್ತರಿಸಿ. ಕರ್ವ್ಗಳ ಬಗ್ಗೆ ಹುಷಾರಾಗಿರಿ. ಕಟ್ ಮಾಡಿರುವ ಪೀಸನ್ನು ಪಕ್ಕಕಿಡಿ.