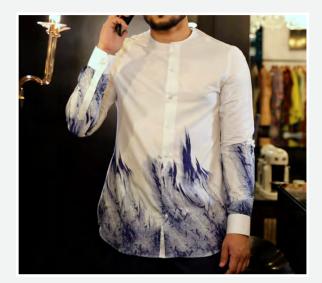

## ಕಾಲರ್ ಲೆಸ್ ಶರ್ಟ್

ಈವತ್ತು ನಾವು ಬಟನ್ ಡೌನ್ ಕಾಲರ್ ಇಲ್ಲದ ಶರ್ಟನ್ನು ಸ್ಮಾಚಿನಿಂದ ಹೇಗೆ ಮಾಡುವುದೆಂದು ಕಲಿಯೋಣ.

ಈ ವೀಡಿಯೋದಲ್ಲಿ ನಾವು ಶರ್ಟಿಗೆ ಬೇಕಾದ ಬೇರೆ ಬೇರೆ ಪೀಸಸನ್ನು ಟೆಂಪ್ಲೇಟಿನಿಂದ ಹೇಗೆ ಕಟ್ ಮಾಡುವುದು, ಶರ್ಟಿನ ಮುಂಭಾಗದ ಪೀಸನ್ನು ತಯಾರಿಸುವುದು, ಮುಂಭಾಗ ಮತ್ತು ಹಿಂಭಾಗದ ಪೀಸನ್ನು ಸೇರಿಸುವುದು, ನೆಕ್ ಲೈನನ್ನು ಮುಗಿಸುವುದು, ಸ್ಲೇವ್ಸ್ ಮತ್ತು ಕಫ್ಸನ್ನು ತಯಾರಿಸಿ ಅದನ್ನು ಶರ್ಟಿಗೆ ಸೇರಿಸುವುದು, ಸೈಡ್ ಸೀಮನ್ನು ಮುಗಿಸುವುದು ಮತ್ತು ಬಾಟಮನ್ನು ಹೆಮ್ ಮಾಡುವುದು ಮತ್ತು ಕೊನೆಯಲ್ಲಿ ಬಟನನ್ನು ಹೊಲೆಯುವುದು.