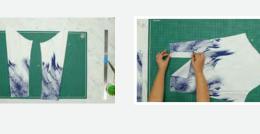

## ಹಂತ ೧ : ಟೆಂಪ್ಲೇಟಿನಂತೆ ಮಾರ್ಕ್ ಮಾಡಿ ಕಟ್ ಮಾಡುವುದು

ನಿಮಿಷ್ಟದ ಬಟ್ಟೆಯನ್ನು ತೆಗೆದುಕೊಳ್ಳಿ ಬಟ್ಟೆಯನ್ನು ತೆರೆಯಿರಿ ಬಲಭಾಗ ಮೇಲಕ್ಕೆಟ್ಟು ಅರ್ಧಕ್ಕೆ ಉದ್ದವಾಗಿ ಟುಟೋರಿಯಲ್ಲಿನಲ್ಲಿ ತೋರಿಸಿರುವಂತೆ ಮಡಚೆ. ನಂತರ www.ushasew.com ನಿಂದ ಡೌನ್ಲೋಡ್ ಮಾಡಿಕೊಂಡ ಹಿಂಭಾಗದ ಟೆಂಪ್ಲೇಟನ್ನು ಬಟ್ಟೆಯ ಮೇಲೆ ಇಡಿ. ಗಮನವಹಿಸಿಕೊಂಡು ಸೈಡ್ಸ್ ಎಂದು ಹಾಕಿರುವುದನ್ನು ಸರಿಯಾಗಿಡಬೇಕು. ಪೋಲ್ಡ್ ಎಂದು ಬರೆದಿರುವುದರ ಮೇಲೆ ಪೋಲ್ಡಿನ ಮೇಲೆ. ಅದನ್ನು ಸರಿಯಾಗಿ ಪಿನ್ ಮಾಡಿ. ಪಿನನ್ನು ಬಟ್ಟೆಯ ಎರಡೂ ಪದರಕ್ಕೂ ಪಿನ್ ಮಾಡಿ. ಚಾಲ್ಕನ್ನು ತೆಗೆದುಕೊಂಡು ಟೆಂಪ್ಲೇಟಿನ ಸುತ್ತಲೂ ಟ್ರೇಸ್ ಮಾಡಿ. ಟ್ರೇಸಿಂಗ್ ಮಾಡಿದ ಮೇಲೆ ಟೆಂಪ್ಲೇಟನ್ನು ಅನ್ ಪಿನ್ ಮಾಡಿ ಅದನ್ನು ಪಕ್ಕಕಿಡಿ. ಈಗ ಕತ್ತರಿಯನ್ನು ತೆಗೆದುಕೊಂಡು ಟ್ರೇಸ್ ಮಾಡಿರುವ ಪ್ಯಾಟರ್ನ್ ಮೇಲೆ ಕತ್ತರಿಸಿ. ನಿಧಾನವಾಗಿ ಮತ್ತು ಸ್ಥಿರವಾಗಿ ಪ್ಯಾಟರ್ನ್ ಸರಿಯಾಗಿ ಕತ್ತರಿಸಿ. ಕರ್ವ್ಗಳ ಬಗ್ಗೆ ಹುಷಾರಾಗಿರಿ. ಕಟ್ ಮಾಡಿರುವ ಪೀಸನ್ನು ಪಕ್ಕಕಿಡಿ.

ಈಗ ಮಿಕ್ಕಿರುವ ಒಟ್ಟೆಯನ್ನು ತೆಗೆದುಕೊಂಡು ಮುಂಭಾಗ ಎಂದಿರುವ ಟೆಂಪ್ಲೇಟಿನ ಮೇಲೆ ಇಡಬೇಕು. ಅದನ್ನು ಒಳಕ್ಕೆ ಮಡಚಿ ಟೆಂಪ್ಲೇಟಿನ ಮುಂಭಾಗ ಎಂದಿರುವುದನ್ನು ಅದರ ಮೇಲಿಡಬೇಕು. ಮುಂಭಾಗ ಎಂದಿರುವ ಟೆಂಪ್ಲೇಟನ್ನು ಮಡಕೆಯ ಮೇಲೆ ಇಡುವುದಿಲಾ ಏಕೆಂದರೆ ಅದಕ್ಕೆ ಎರಡು ಪೀಸ್ ಇರುತ್ತದೆ. ಹಿಂಭಾಗದ ಟೆಂಪ್ಲೇಟಿನಂತೆ ಮುಂಭಾಗದ ಟೆಂಪ್ಲೇಟನ್ನುಸರುಯಾದ ಜಾಗದಲ್ಲಿ ಬೀಡೆಡ್ ಪಿನ್ ನಿಂದ ಪಿನ್ ಮಾಡಿ ಚಾಲ್ಗನ್ನು ತೆಗೆದುಕೊಂಡು ಮಟೀರಿಯಲನ್ನು ಒಟ್ಟೆಯ ಮೇಲೆ ಟ್ರೇಸ್ ಮಾಡಿ ಕರ್ಷ್ಷ್ ಎಡ್ಚನ್ನು ಗಮನದಲ್ಲಿರಿಸಿ. ಇದಾದ ಮೇಲೆ ಟೆಂಪ್ಲೇಟನ್ನು ಅನ್ ಪಿನ್ ಮಾಡಿ ಪಕ್ಕಕಡಿ. ಈಗ ಕತ್ತರಿಯಿಂದ ಟ್ರೇಸ್ ಮಾಡಿರುವ ಟೆಂಪ್ಲೇಟನ್ನ್ ಕತ್ತರಿಸಿ . ಈ ಹಂತದಲ್ಲಿ ಹೆಚ್ಚು ಜಾಗ್ರತೆಯಿಂದಿರಿ ಏಕೆಂದರೆ ಇದು ನಿಮ್ಮ ಪ್ಯಾಟರ್ನನ್ನು ಮಾಡಬಹುದು ಅಥವಾ ಮುರಿಯಬಹುದು. ಇದನ್ನು ಮುಗಿಸಿದ ಮೇಲೆ ಈ ಪೀಸನ್ನೂ ಪಕ್ಕಕಿಡಿ.