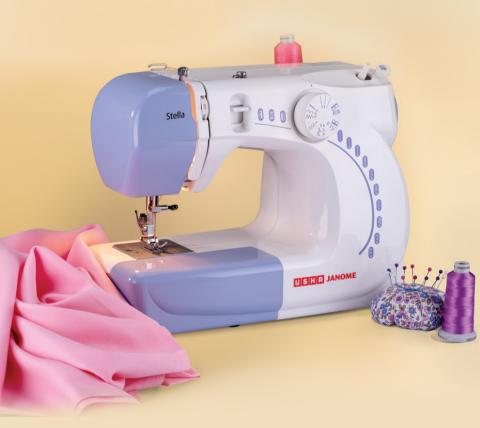

## Stella

- Compact sewing machine.
- Auto tripping bobbin winder.
- Built-in sewing light.
- Four step button hole.
- Single touch reverse stitch lever.
- Calibrated dial for thread tension control.
- Free arm for circular stitching.