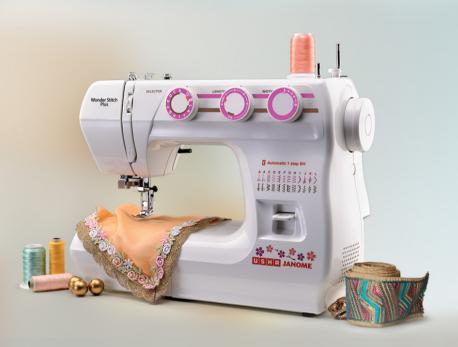

## **Wonder Stitch Plus**

- One step button hole function.
- Feed drop for embroidery.
- Automatic needle threader and thread cutter on face plate.
- Stitch width dial with control upto 5 mm.
- Triple strength stitch.
- Free arm for circular stitching.
- Metallic spool pins to ensure durability.
- · Hard cover comes with the machine.