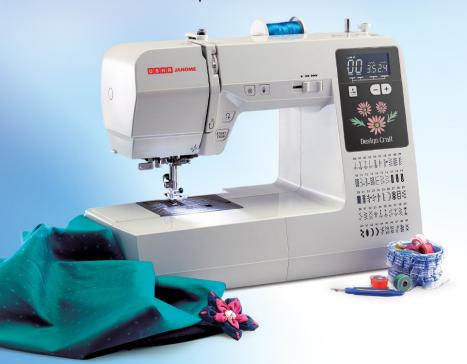

# Design Craft

#### COMPUTERISED SEWING MACHINE

- Backlit LCD screen for enhanced informational display.
- Top loading full rotary hook.
- Lock stitch button for locking the end of the seam.
- · One touch reverse stitch button.
- Needle up down button for stitching perfect corners.
- 3 one-step button holes.
- Extension table for extra wide projects
- Start/stop button for ease of use.