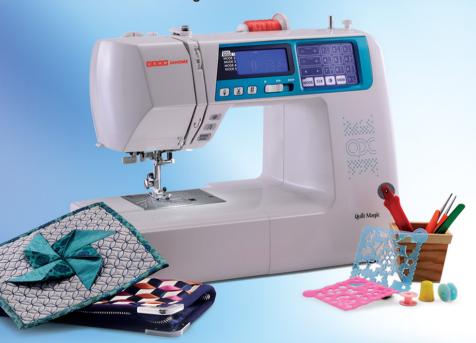

# Quilt Magic

#### COMPUTERISED SEWING MACHINE

- Backlit LCD screen for enhanced informational display.
- Top loading full rotary hook and built-in one hand needle threader.
- 11 one-step button holes plus 1 font for monogramming.
- Start/stop button for ease of use.
- Stitch pattern memory capability.
- Maximum stitch width: 7 mm.
- Extension table for extra wide projects
- Quilting set included.