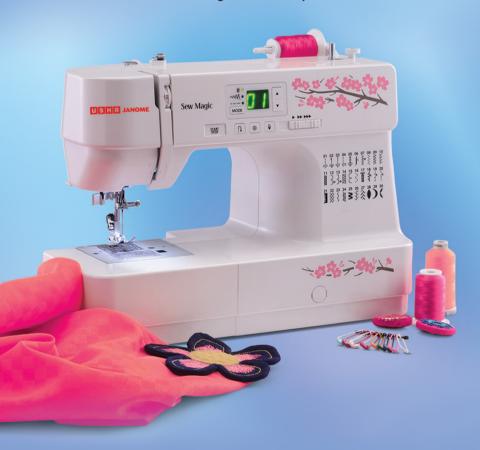

## Stitch Magic

- One step button hole function.
- · Feed drop for embroidery.
- Automatic needle threader and thread cutter on face plate.
- · Auto tripping bobbin winder.
- Compatible for stitching with twin needle.
- Free arm for circular stitching.
- Triple strength stitch.
- Aluminium die-cast body.
- Hard cover comes with the machine.