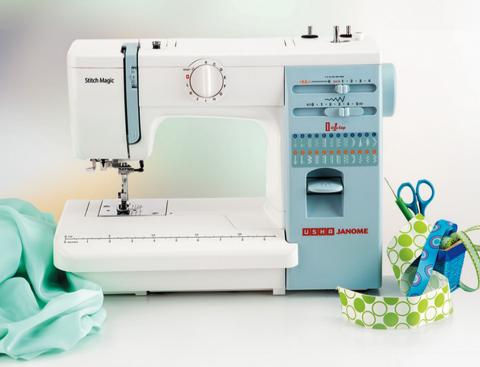

## Stitch Magic

- One step button hole function.
- · Feed drop for embroidery.
- Automatic needle threader and thread cutter on face plate.
- · Auto tripping bobbin winder.
- Compatible for stitching with twin needle.
- Free arm for circular stitching.
- Triple strength stitch.
- Aluminium die-cast body.
- Hard cover comes with the machine.