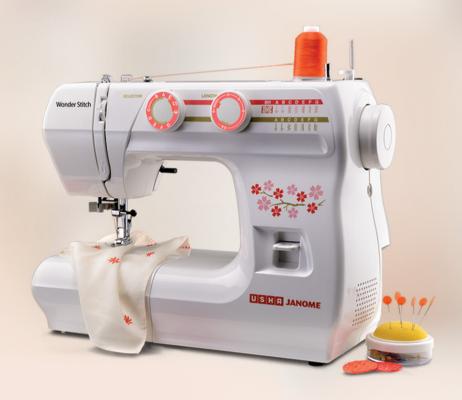

### Wonder Stitch

- Automatic needle threader and thread cutter on face plate.
- Built-in led light for ease of use.
- Feed drop for embroidery.
- Triple strength stitch.
- Free arm for circular stitching.
- Auto tripping bobbin winder.
- Hard cover comes with the machine.