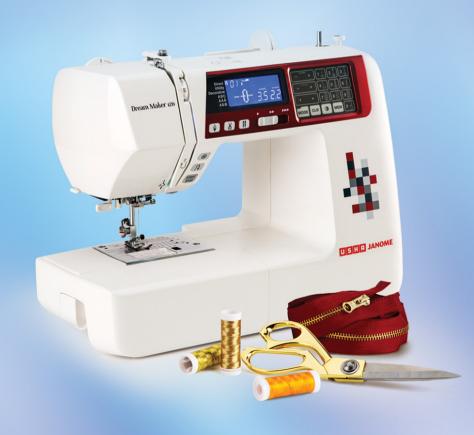

## Dream Maker 120

#### COMPUTERISED SEWING MACHINE

- Backlit LCD screen for enhanced informational display.
- Variable speed controller with start/stop button for hands free operation.
- Mirror image option for stitch patterns.
- 7 mm stitch width
- Extension table for extra wide projects
- · Automatic thread cutter.