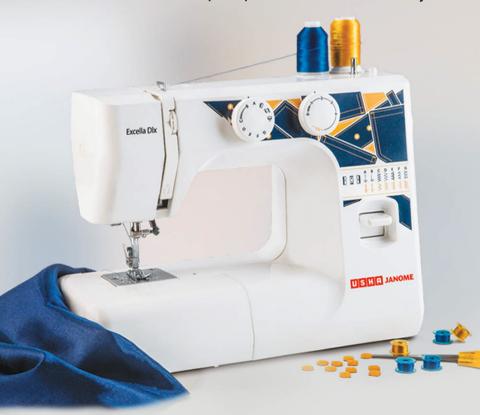

### Excella Dlx

- Automatic needle threader and thread cutter on face plate.
- 4 step button hole function.
- Colour coded functional display.
- Feed drop for embroidery.
- Triple strength stitch.
- Free arm for circular stitching.
- Metallic spool pins to ensure durability.