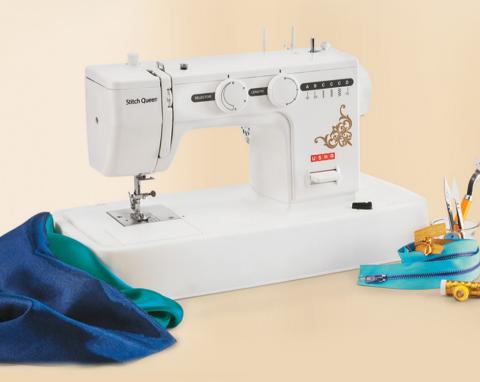

## Stitch Queen

- · Flatbed semi zig zag machine.
- Auto tripping bobbin winder.
- Snap on pressure foot and pressure adjuster.
- Length selector dial.
- Single touch reverse stitch lever.
- Can be operated through foot treadle.
  Motor can also be installed for operation through foot regulator.