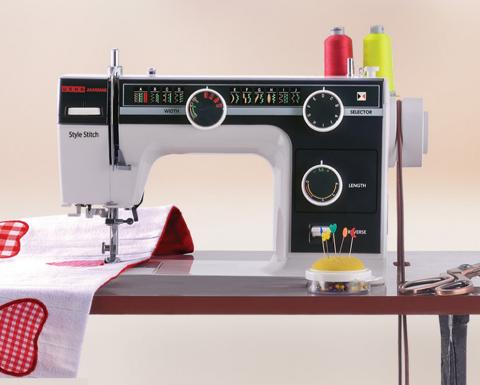

## Style Stitch

- Automatic needle threader and thread cutter on face plate.
- Three dials for stitch width, stitch length and pattern selection.
- Colour coded stitch reference chart for pattern selection.
- · Carrying handle for easy portability.
- Feed drop mechanism, lever for reverse stitching.
- · Aluminium die-cast full body.