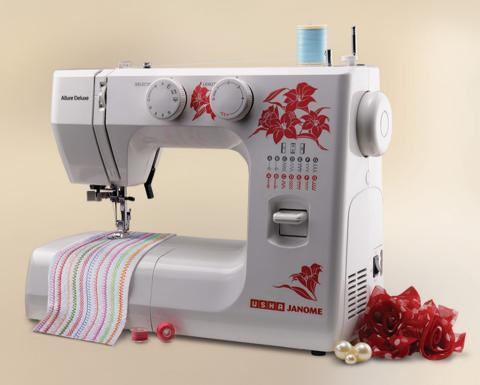

## **Allure Deluxe**

- Automatic needle threader and thread cutter on face plate.
- 4 step button hole function.
- Colour coded functional display.
- Feed drop for embroidery.
- Triple strength stitch.
- Free arm for circular stitching.
- Metallic spool pins to ensure durability.