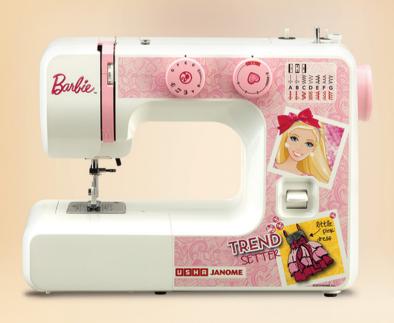

### My Fab Barbie

- · Stitch length adjustment.
- Colour coded functional display.
- · Built-in light.
- Triple strength stitch.
- Free arm for circular stitching.
- Barbie "book of sewing and dressmaking" provided free with the machine.
- Barbie sewing box provided free with the machine.
- 2 specialised foot accessories free with the machine.