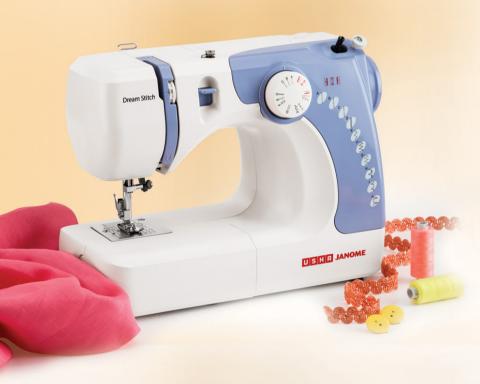

## **Dream Stitch**

- Compact and portable machine with handle.
- 4 step button hole function.
- Auto-trip bobbin winder.
- Built-in sewing light.
- Single touch reverse stitch lever.
- Free arm for circular stitching.
- Calibrated dial for thread tension control.