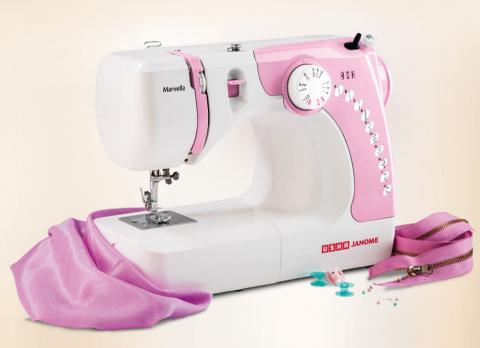

### Marvela

- Compact and portable machine with handle.
- 4 step button hole function.
- · Auto-trip bobbin winder.
- Built-in sewing light.
- Single touch reverse stitch lever.
- Free arm for circular stitching.
- Calibrated dial for thread tension control.