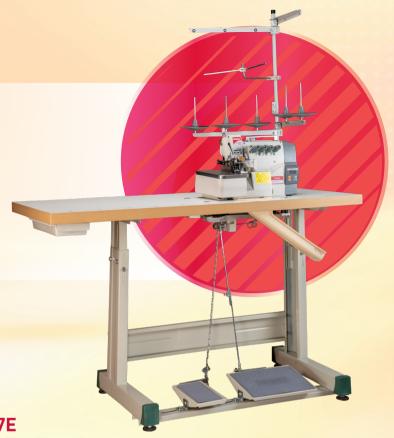

## Applications:

- Suitable for over edging of knit fabric and sports wear.
- Suitable for light to medium fabric for stitching after cutting the edges of a fabric.

USHA 757E
Two Needle Five Thread
Direct Drive Overlock Machine

#### Features:

- Two needle five thread direct drive overlock machine.
- Environment friendly power efficient direct drive in-built motor.
- Forced feed oil return system at needle bar prevents needle overheating & thread breakage.
- Push button type stitch length adjustment.
- Differential feed dog for accurate fabric feed prevents twisting & ply shifting of fabric being sewn.
- Maximum speed: 6000 SPM (Stitches per Minute).
- 3 Years Warranty on PCB and Motors

### Applications:

- Suitable for over edging of woven & non-woven fabric and sports wear
- Suitable for light to medium fabric for stitching after cutting the edges of a fabric.