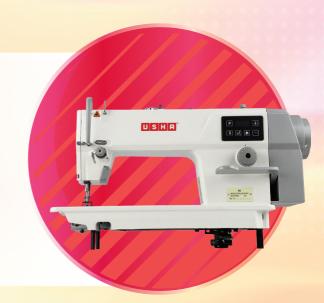

# USHA S2

Single Needle Lock Stitch Direct Drive Machine

#### Features:

- Environment friendly power efficient direct drive in-built motor.
- Maximum speed: 5000 SPM (Stitches per Minute).
- 5 mm maximum stitch length.
- Presser bar lift by knee: 5.5/13 mm
- Programmable sewing speed
- Push button for half stitch function
- Copper winding motor.
- LED type needle light.
- Auto lubrication.
- Needle position (Up/Down).
- Broader reverse lever for better grip.
- Better position of touch panel for ease of use
- 3 Years Warranty on PCB and Motors

# **Applications:**

• Suitable for stitching on light to medium fabric.

FOR GREAT SEWING IDEAS
LOG ONTO
USHASEW.COM