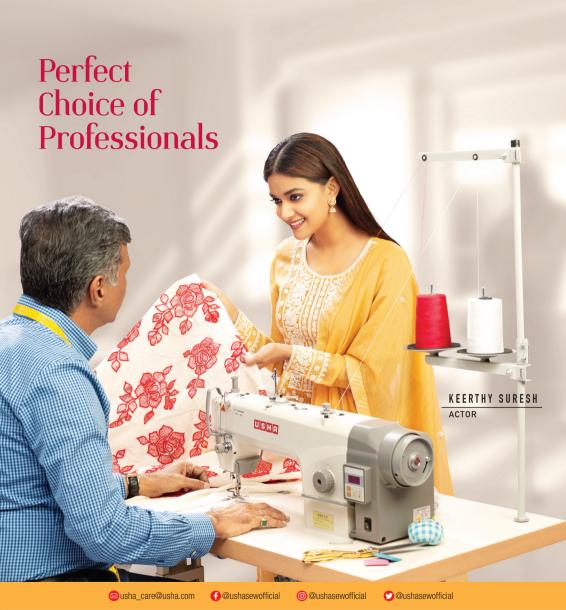

#### INDUSTRIAL GARMENT SEWING MACHINES











# USHA 747E Two Needle Four Thread Direct Drive Over lock Machine

#### Features:

- Environment friendly power efficient direct drive in-built motor.
- Forced feed oil return system at needle bar prevents needle overheating & thread breakage.
- Push button type stitch length adjustment.
- Differential feed dog for accurate fabric feed prevents twisting & ply shifting of fabric being sewn.
- Maximum speed: 6000 SPM (Stitches per Minute).
- Maximum stitch length: 3.6 mm.
- Maximum presser foot lift: 6 mm.
- No. of needles: two.
- No. of threads: four.
- 3 Years Warranty on PCB and Motors

## Applications:

- Suitable for over edging of knit fabric and sports wear.
- Suitable for light to medium fabric for stitching after cutting the edges of a fabric.



USHA 757E
Two Needle Five