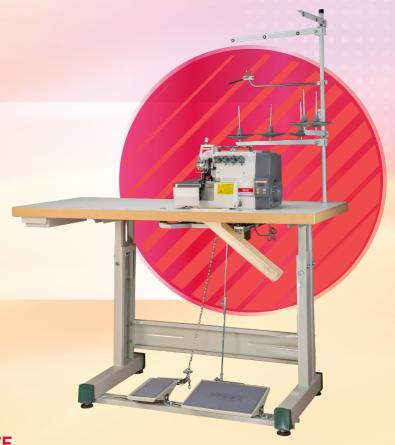

# USHA 747E Two Needle Four Thread Direct Drive Over lock Machine

#### Features:

- Environment friendly power efficient direct drive in-built motor.
- Forced feed oil return system at needle bar prevents needle overheating & thread breakage.
- Push button type stitch length adjustment.
- Differential feed dog for accurate fabric feed prevents twisting & ply shifting of fabric being sewn.
- Maximum speed: 6000 SPM (Stitches per Minute).
- Maximum stitch length: 3.6 mm.
- Maximum presser foot lift: 6 mm.
- No. of needles: two.
- No. of threads: four.
- 3 Years Warranty on PCB and Motors

## Applications:

- Suitable for over edging of knit fabric and sports wear.
- Suitable for light to medium fabric for stitching after cutting the edges of a fabric.

USHA 757E
Two Needle Five Thread
Direct Drive Overlock Machine